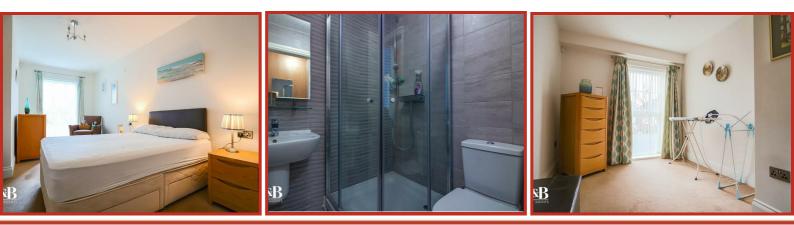

#### **Bedroom One**

#### 5.33m x 2.84m (17'6 x 9'4)

UPVC double glazed window, radiator and open access to dressing area.

#### En Suite

#### 1.63m x 1.55m (5'4 x 5'1)

Heated towel rail, dual flush WC, wall mounted wash basin with mixer tap, direct feed shower in corner enclosure, extractor fan, tiled elevation and tiled floor.