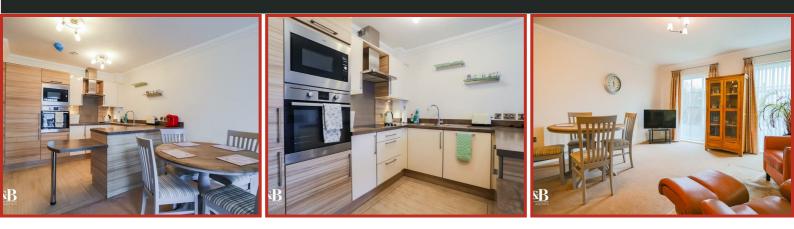

#### **Open Plan Living**

#### 6.50m x 4.34m (21'4 x 14'3)

Two UPVC double glazed windows, two radiators, coving, TV points, smoke alarm, wall and base units, laminate worktops, integrated oven and microwave in high rise unit, integrated four ring electric hob, integrated fridge freezer, one and half bowl stainless steel sink with mixer tap, utility cupboard with plumbing for washing machine, ceiling extractor and part Karndean style laminate flooring.