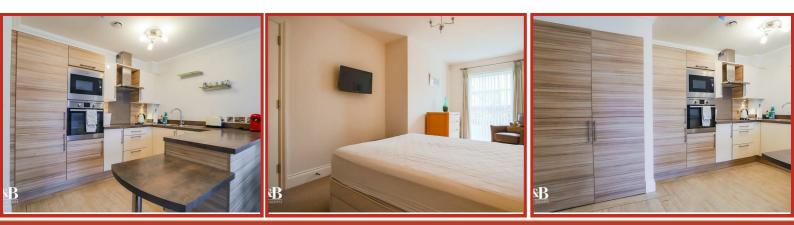

#### **Open Plan Living**

#### 6.50m x 4.34m (21'4 x 14'3)

Two UPVC double glazed windows, two radiators, coving, TV points, smoke alarm, wall and base units, laminate worktops, integrated oven and microwave in high rise unit, integrated four ring electric hob, integrated fridge freezer, one and half bowl stainless steel sink with mixer tap, utility cupboard with plumbing for washing machine, ceiling extractor and part Karndean style laminate flooring.