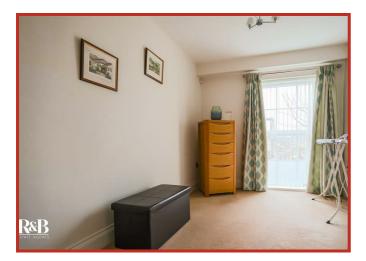

#### **Bedroom Two**

#### 4.06m x 2.54m (13'4 x 8'4)

UPVC double glazed window and central heating radiator.