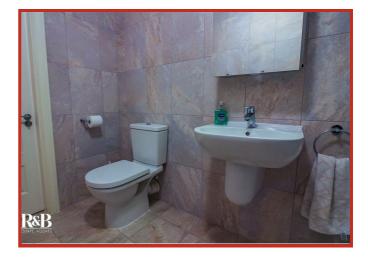

#### 1.63m x 1.55m (5'4 x 5'1)

Heated towel rail, dual flush WC, wall mounted wash basin with mixer tap, direct feed shower in corner enclosure, extractor fan, tiled elevation and tiled floor.

#### 2.82m x 1.65m (9'3 x 5'5)

Radiator, heated towel rail, dual flush WC, wall mounted wash basin with mixer tap, panel bath with mixer tap and rinse head, extractor fan, shaving point, illuminated mirror, tiled elevation and tiled floor.