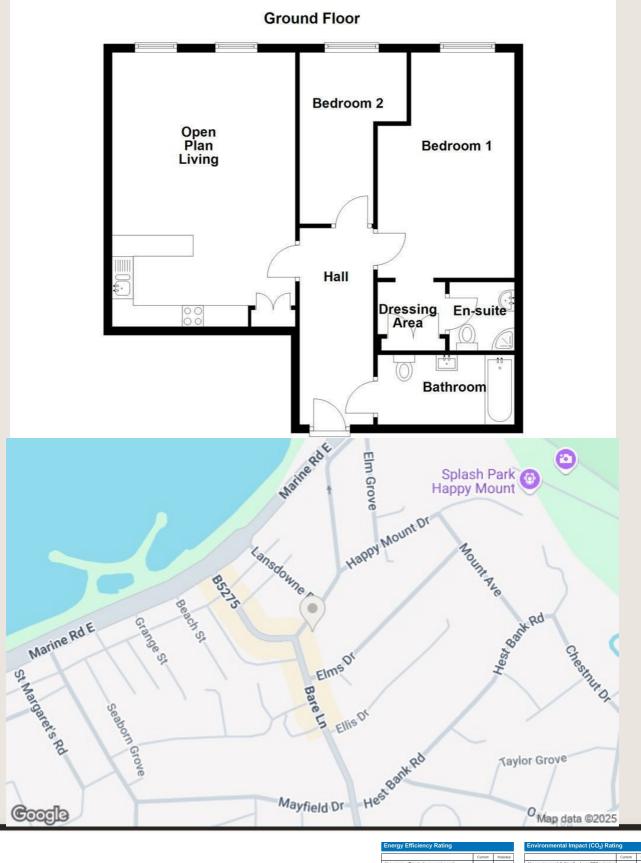

#### **Ground Floor**

#### Hall

#### 4.90m x 1.75m (16'1 x 5'9)

Entrance door, electric radiator, smoke alarm, coving, intercom and doors to open plan living, two bedrooms and bathroom.

#### **Open Plan Living**

#### 6.50m x 4.34m (21'4 x 14'3)

Two UPVC double glazed windows, two radiators, coving, TV points, smoke alarm, wall and base units, laminate worktops, integrated oven and microwave in high rise unit, integrated four ring electric hob, integrated fridge freezer, one and half bowl stainless steel sink with mixer tap, utility cupboard with plumbing for washing machine, ceiling extractor and part Karndean style laminate flooring.

#### **Bedroom One**

#### 5.33m x 2.84m (17'6 x 9'4)

UPVC double glazed window, radiator and open access to dressing area.

#### **Dressing Area**

#### 1.60m x 1.07m (5'3 x 3'6)

Fitted wardrobes and door to en suite.

#### En Suite

#### 1.63m x 1.55m (5'4 x 5'1)

Heated towel rail, dual flush WC, wall mounted wash basin with mixer tap, direct feed shower in corner enclosure, extractor fan, tiled elevation and tiled floor.

#### **Bedroom Two**

#### 4.06m x 2.54m (13'4 x 8'4)

UPVC double glazed window and central heating radiator.

#### Bathroom

#### 2.82m x 1.65m (9'3 x 5'5)

Radiator, heated towel rail, dual flush WC, wall mounted wash basin with mixer tap, panel bath with mixer tap and rinse head, extractor fan, shaving point, illuminated mirror, tiled elevation and tiled floor.