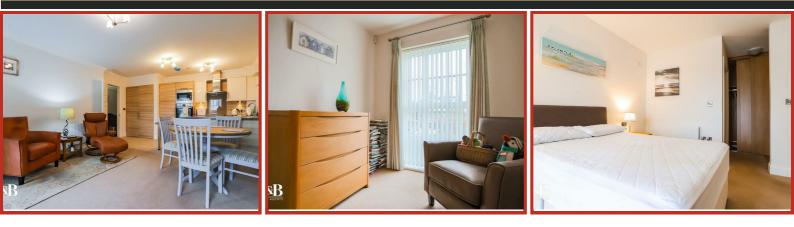

#### **Open Plan Living**

#### 6.50m x 4.34m (21'4 x 14'3)

Two UPVC double glazed windows, two radiators, coving, TV points, smoke alarm, wall and base units, laminate worktops, integrated oven and microwave in high rise unit, integrated four ring electric hob, integrated fridge freezer, one and half bowl stainless steel sink with mixer tap, utility cupboard with plumbing for washing machine, ceiling extractor and part Karndean style laminate flooring.

#### **Bedroom One**

#### 5.33m x 2.84m (17'6 x 9'4)

UPVC double glazed window, radiator and open access to dressing area.