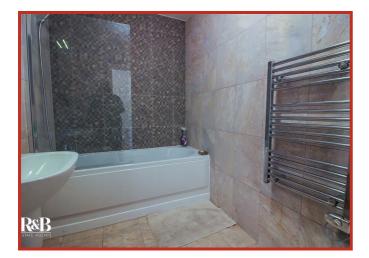

#### 1.63m x 1.55m (5'4 x 5'1)

Heated towel rail, dual flush WC, wall mounted wash basin with mixer tap, direct feed shower in corner enclosure, extractor fan, tiled elevation and tiled floor.

#### 2.82m x 1.65m (9'3 x 5'5)

Radiator, heated towel rail, dual flush WC, wall mounted wash basin with mixer tap, panel bath with mixer tap and rinse head, extractor fan, shaving point, illuminated mirror, tiled elevation and tiled floor.