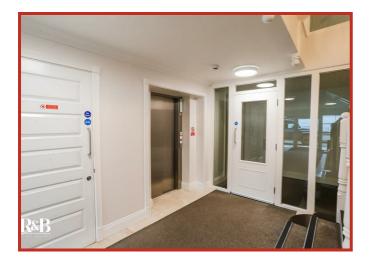

uble glazed window, radiator and open access to dressing area.

#### **Dressing Area**

#### 1.60m x 1.07m (5'3 x 3'6)

Fitted wardrobes and door to en suite.

#### En Suite

#### 1.63m x 1.55m (5'4 x 5'1)

Heated towel rail, dual flush WC, wall mounted wash basin with mixer tap, direct feed shower in corner enclosure, extractor fan, tiled elevation and tiled floor.

#### **Bedroom Two**

#### 4.06m x 2.54m (13'4 x 8'4)

UPVC double glazed window and central heating radiator.

#### Bathroom

#### 2.82m x 1.65m (9'3 x 5'5)

Radiator, heated towel rail, dual flush WC, wall mounted wash basin with mixer tap, panel bath with mixer tap and rinse head, extractor fan, shaving point, illuminated mirror, tiled elevation and tiled floor.











### Flat 22 Elms Road, Morecambe, LA4 6DD













### Flat 22 Elms Road, Morecambe, LA4 6DD



#### GET IN TOUCH TODAY

01524 889000 lancaster@rbestateagents.co.uk www.rbestateagents.co.uk

## Take a nosey round





**GET IN TOUCH TODAY** 01524 889000

lancaster@rbestateagents.co.uk www.rbestateagents.co.uk