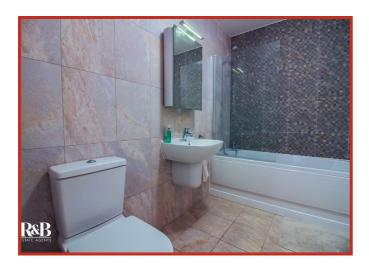

#### Bathroom

#### 2.82m x 1.65m (9'3 x 5'5)

Radiator, heated towel rail, dual flush WC, wall mounted wash basin with mixer tap, panel bath with mixer tap and rinse head, extractor fan, shaving point, illuminated mirror, tiled elevation and tiled floor.