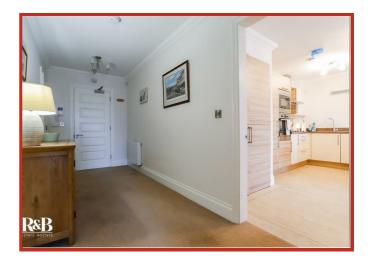

#### Hall

#### 4.90m x 1.75m (16'1 x 5'9)

Entrance door, electric radiator, smoke alarm, coving, intercom and doors to open plan living, two bedrooms and bathroom.