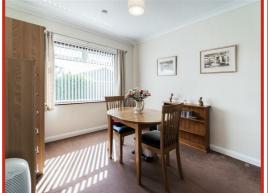

#### **Reception Room**

### 4.78m x 3.33m (15'8 x 10'11)

Two UPVC double glazed windows, central heating radiator, coving, two feature wall lights, gas fire in stone surround and TV point.