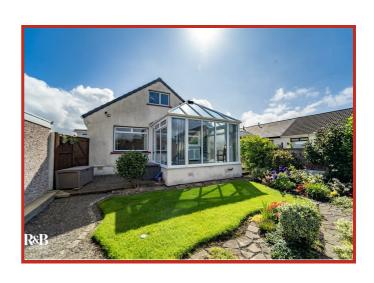

## Get to know the property

Welcome to Woodlands Grove, Heysham, Morecambe - a charming location for this beautiful detached bungalow. This cosy and inviting bungalow would be the perfect home for anyone looking to upgrade to their next home as well as downsize.

One of the standout features of this home is the conservatory, basking in the sunlight, offering a tranquil spot to enjoy a cup of tea or a good book. This space truly allows you to embrace the warmth and beauty of the outdoors from the comfort of your own home.

#### Conservatory

#### 3.76m x 2.87m (12'4 x 9'5)

UPVC double glazed frosted windows, UPVC double glazed windows and UPVC door to rear.

#### **Front**

Gated stone chipped drive for off road parking.

#### Rear

Laid to lawn, bedding areas and access to garage.