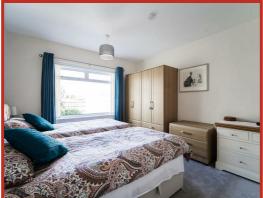

#### **Bedroom One**

## 4.01m x 3.43m (13'2 x 11'3)

Hardwood double glazed window and central heating radiator.

#### **Bedroom Two**

#### 3.45m x 2.92m (11'4 x 9'7)

Hardwood double glazed window and central heating radiator.