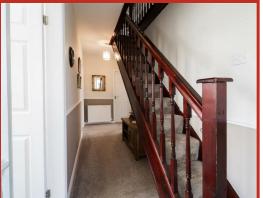

#### Hall

#### 4.70m x 2.64m (15'5 x 8'8)

Central heating radiator, dado rail, stairs to first floor, doors to reception room, two bedrooms and bathroom and open access to kitchen.