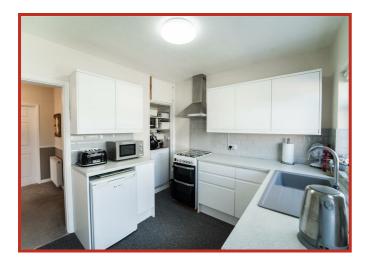

#### **Kitchen**

#### 3.35m x 2.82m (11' x 9'3)

UPVC double glazed window, central heating radiator, range of white wall and base units, composite sink with draining board and mixer tap, space for freestanding cooker, extractor hood, space for fridge, space for freezer, plumbing for washing machine and door to conservatory.