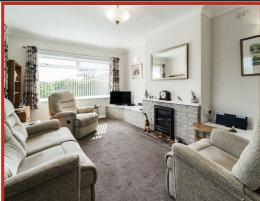

#### **Reception Room**

### 4.78m x 3.33m (15'8 x 10'11)

Two UPVC double glazed windows, central heating radiator, coving, two feature wall lights, gas fire in stone surround and TV point.