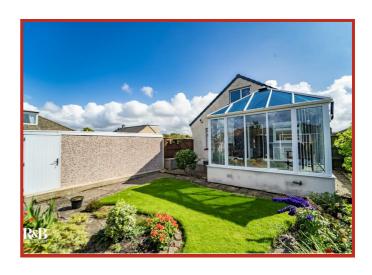

The upstairs loft room offers a versatile space, perfect for home office or hobby room. The highlight of this bungalow is the large open back garden, providing a serene outdoor space for relaxation or gardening enthusiasts.

#### **Front**

Gated stone chipped drive for off road parking.

#### Rear

Laid to lawn, bedding areas and access to garage.

#### Garage

## 6.10m x 2.77m (20' x 9'1)

Excellent storage space with electricity.

1 Woodlands Grove, Heysham, Morecambe, LA3 1NF

| 1 Woodlands Grove,<br>Heysham, Morecambe, LA3<br>1NF |
|------------------------------------------------------|
|                                                      |
|                                                      |
|                                                      |
|                                                      |
|                                                      |
|                                                      |
| GET IN TOUCH TODAY                                   |