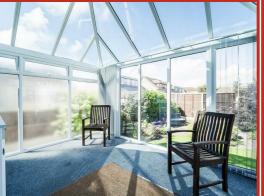

One of the standout features of this home is the conservatory, basking in the sunlight, offering a tranquil spot to enjoy a cup of tea or a good book. This space truly allows you to embrace the warmth and beauty of the outdoors from the comfort of your own home.

#### Conservatory

#### 3.76m x 2.87m (12'4 x 9'5)

UPVC double glazed frosted windows, UPVC double glazed windows and UPVC door to rear.