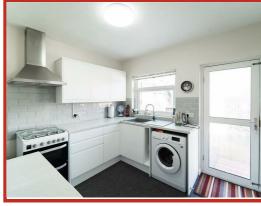

#### **Kitchen**

#### 3.35m x 2.82m (11' x 9'3)

UPVC double glazed window, central heating radiator, range of white wall and base units, composite sink with draining board and mixer tap, space for freestanding cooker, extractor hood, space for fridge, space for freezer, plumbing for washing machine and door to conservatory.