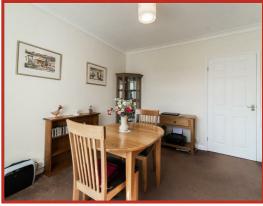

#### **Reception Room**

### 4.78m x 3.33m (15'8 x 10'11)

Two UPVC double glazed windows, central heating radiator, coving, two feature wall lights, gas fire in stone surround and TV point.