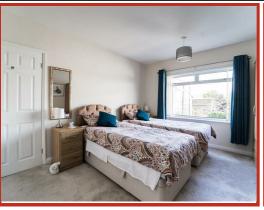

#### **Bedroom One**

## 4.01m x 3.43m (13'2 x 11'3)

Hardwood double glazed window and central heating radiator.