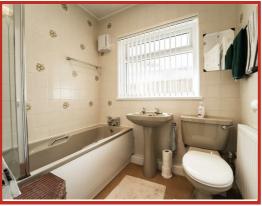

#### **Bathroom**

### 2.01m x 1.52m (6'7 x 5')

UPVC double glazed frosted window, central heating radiator, low level WC, pedestal wash basin with traditional taps, panel bath with mixer taps with a direct feed shower and rinse head over, extractor fan, PVC panel ceiling and tiled elevations.