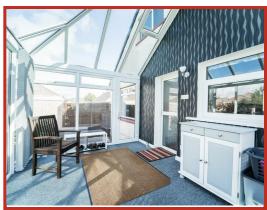

One of the standout features of this home is the conservatory, basking in the sunlight, offering a tranquil spot to enjoy a cup of tea or a good book. This space truly allows you to embrace the warmth and beauty of the outdoors from the comfort of your own home.

#### Conservatory

#### 3.76m x 2.87m (12'4 x 9'5)

UPVC double glazed frosted windows, UPVC double glazed windows and UPVC door to rear.