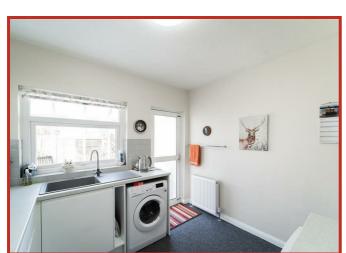

#### 3.35m x 2.82m (11' x 9'3)

UPVC double glazed window, central heating radiator, range of white wall and base units, composite sink with draining board and mixer tap, space for freestanding cooker, extractor hood, space for fridge, space for freezer, plumbing for washing machine and door to conservatory.