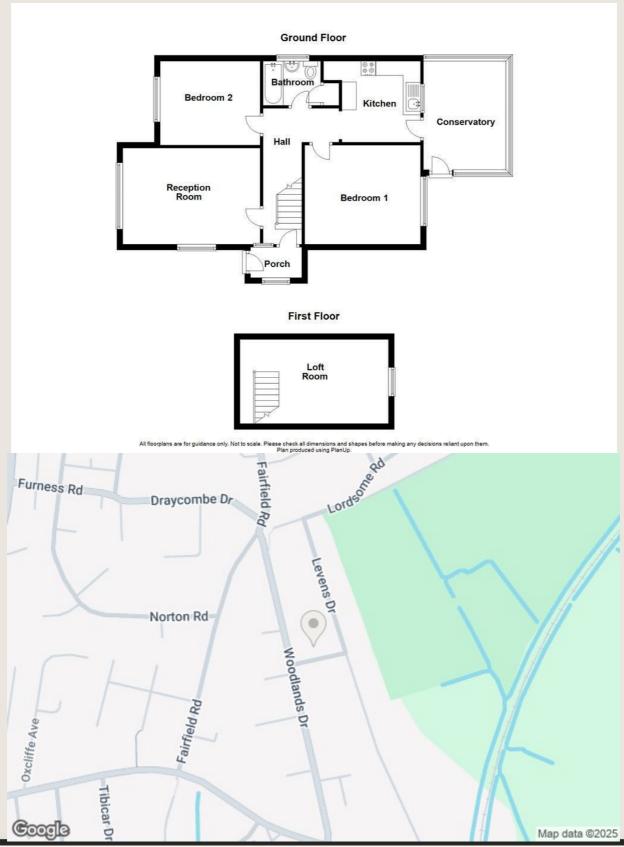

#### **Ground Floor**

#### **Porch**

#### 1.78m x 1.07m (5'10 x 3'6)

UPVC double glazed frosted entrance door, two UPVC double glazed frosted windows and UPVC double glazed frosted door to hall.

#### Hall

#### 4.70m x 2.64m (15'5 x 8'8)

Central heating radiator, dado rail, stairs to first floor, doors to reception room, two bedrooms and bathroom and open access to kitchen.

#### **Reception Room**

### 4.78m x 3.33m (15'8 x 10'11)

Two UPVC double glazed windows, central heating radiator, coving, two feature wall lights, gas fire in stone surround and TV point.

#### **Kitchen**

#### 3.35m x 2.82m (11' x 9'3)

UPVC double glazed window, central heating radiator, range of white wall and base units, composite sink with draining board and mixer tap, space for freestanding cooker, extractor hood, space for fridge, space for freezer, plumbing for washing machine and door to conservatory.

#### Conservatory

#### 3.76m x 2.87m (12'4 x 9'5)

UPVC double glazed frosted windows, UPVC double glazed windows and UPVC door to rear.

#### **Bedroom One**

## 4.01m x 3.43m (13'2 x 11'3)

Hardwood double glazed window and central heating radiator.

#### **Bedroom Two**

#### 3.45m x 2.92m (11'4 x 9'7)

Hardwood double glazed window and central heating radiator.

#### **Bathroom**

### 2.01m x 1.52m (6'7 x 5')

UPVC double glazed frosted window, central heating radiator, low level WC, pedestal wash basin with traditional taps, panel bath with mixer taps with a direct feed shower and rinse head over, extractor fan, PVC panel ceiling and tiled elevations.

#### **First Floor**

#### Loft room

### 5.16m x 2.92m (16'11 x 9'7)

UPVC double glazed window and central heating radiator.