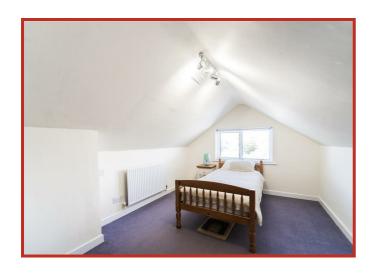

The upstairs loft room offers a versatile space, perfect for home office or hobby room. The highlight of this bungalow is the large open back garden, providing a serene outdoor space for relaxation or gardening enthusiasts.

#### Loft room

### 5.16m x 2.92m (16'11 x 9'7)

UPVC double glazed window and central heating radiator.