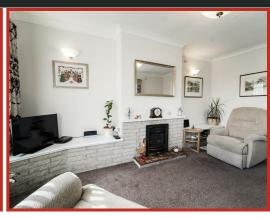

#### **Reception Room**

### 4.78m x 3.33m (15'8 x 10'11)

Two UPVC double glazed windows, central heating radiator, coving, two feature wall lights, gas fire in stone surround and TV point.