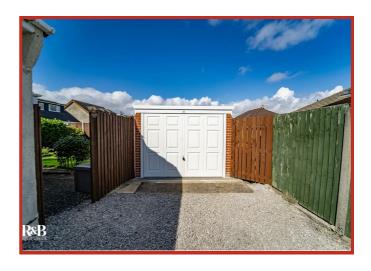

#### Garage

## 6.10m x 2.77m (20' x 9'1)

Excellent storage space with electricity.

1 Woodlands Grove, Heysham, Morecambe, LA3 1NF

| 1 Woodlands Grove,<br>Heysham, Morecambe, LA3<br>1NF |
|------------------------------------------------------|
|                                                      |
|                                                      |
|                                                      |
|                                                      |
|                                                      |
|                                                      |
| GET IN TOUCH TODAY                                   |