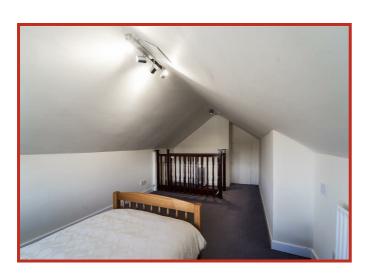

The upstairs loft room offers a versatile space, perfect for home office or hobby room. The highlight of this bungalow is the large open back garden, providing a serene outdoor space for relaxation or gardening enthusiasts.

#### Loft room

### 5.16m x 2.92m (16'11 x 9'7)

UPVC double glazed window and central heating radiator.