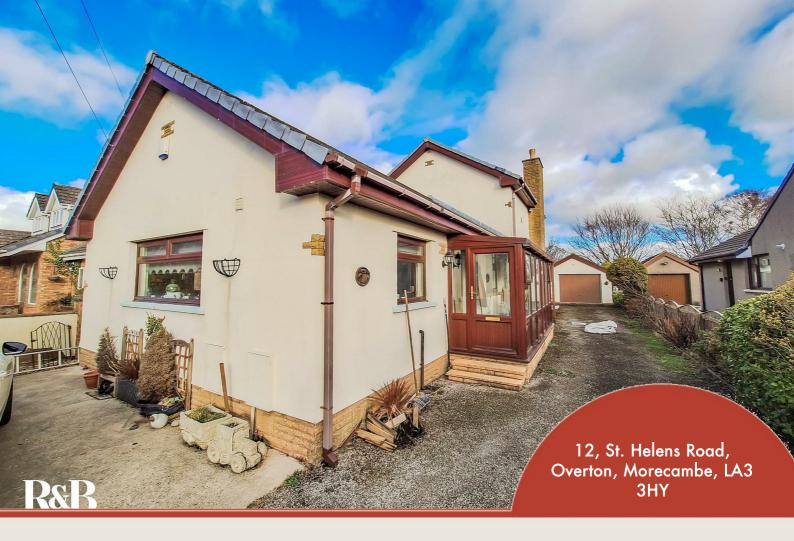

### 12, St. Helens Road, Overton, Morecambe

## Get to know the property

Nestled on St. Helens Road in the charming area of Overton, Morecambe, this delightful detached house offers a perfect blend of modern living and comfort. With generously proportioned rooms throughout, this property is ideal for families or those seeking extra space.

One of the highlights of this property is the balcony, which boasts extensive views, allowing you to enjoy the picturesque countryside surroundings. The private rear gardens offer a tranquil retreat, perfect for relaxing or hosting outdoor gatherings. Additionally, the detached garage provides valuable storage space, while the property benefits from parking for multiple cars, ensuring convenience for residents and guests alike.