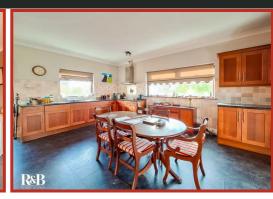

As you enter, you will be greeted by spacious rooms that create an inviting atmosphere throughout the home. The fully integrated kitchen is a standout feature, providing ample space for a large dining table, making it perfect for entertaining friends and family. The modern en suite bathroom adds a touch of luxury to the master bedroom, ensuring privacy and convenience.