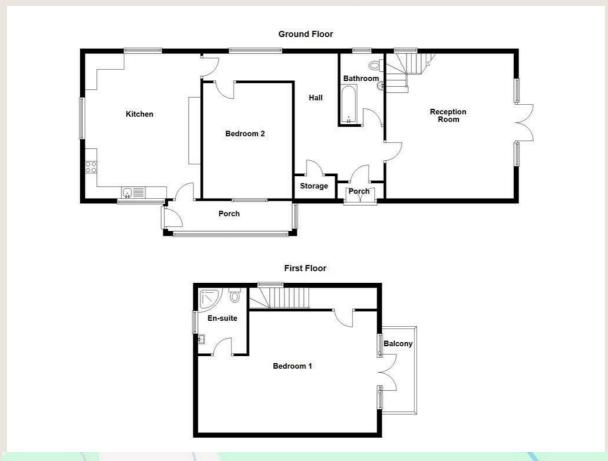

#### Ground Floor

#### Entrance Porch

UPVC entrance door and frosted double doors to hall.

#### Hall

10'2" x 8'6"

UPVC double glazed window, two central heating radiators, ceiling rose, coving, access to crawl space, decorative archway, thermostat, laminate flooring, doors to bedroom one, lounge, kitchen, bathroom and boiler cupboard housing conventional boiler and hot water cylinder.