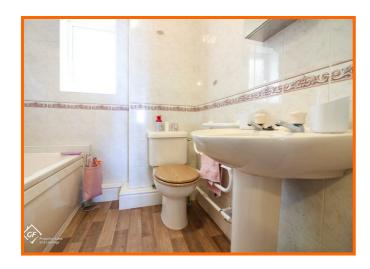

#### **En Suite**

2.01m x 1.27m (6'7 x 4'2)

UPVC double glazed frosted window, low level WC, pedestal wash basin, walk-in shower, coving, part tiled elevation and tiled flooring.