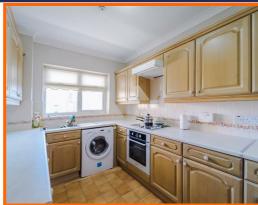

#### Kitchen

3.81m x 2.36m (12'6 x 7'9)

UPVC double glazed window, wood panel wall and base units, laminate worktops, single oven, four ring electric hob, tiled splash back, extractor fan, one and half bowl stainless steel sink with draining board and mixer tap, part tiled elevation and laminate flooring.