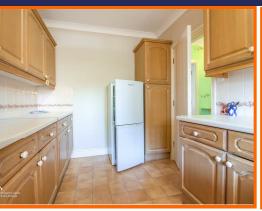

#### Kitchen

3.81m x 2.36m (12'6 x 7'9)

UPVC double glazed window, wood panel wall and base units, laminate worktops, single oven, four ring electric hob, tiled splash back, extractor fan, one and half bowl stainless steel sink with draining board and mixer tap, part tiled elevation and laminate flooring.