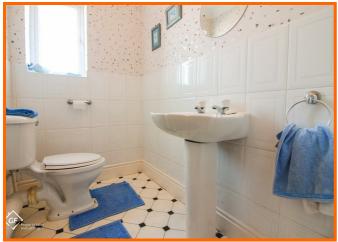

#### Bathroom

2.18m x 1.88m (7'2 x 6'2)

UPVC double glazed frosted window, low level WC, pedestal wash basin, panel bath with direct feed shower over, tiled elevation and laminate flooring.