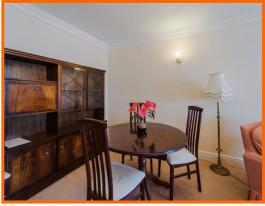

#### **Reception Room**

6.71m x 3.58m (22' x 11'9)

UPVC double glazed bay window, electric radiator, coving and two wall lights.