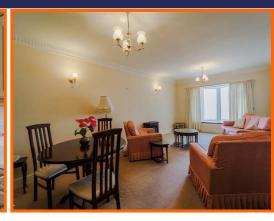

#### **Reception Room**

6.71m x 3.58m (22' x 11'9)

UPVC double glazed bay window, electric radiator, coving and two wall lights.