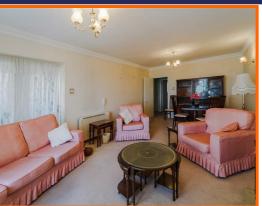

#### **Reception Room**

6.71m x 3.58m (22' x 11'9)

UPVC double glazed bay window, electric radiator, coving and two wall lights.