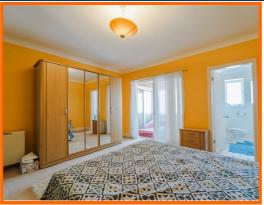

#### **Bedroom One**

4.22m x 4.14m (13'10 x 13'7)

Electric radiator, coving, door to en suite and UPVC sliding door to balcony room.

#### **En Suite**

2.01m x 1.27m (6'7 x 4'2)

UPVC double glazed frosted window, low level WC, pedestal wash basin, walk-in shower, coving, part tiled elevation and tiled flooring.