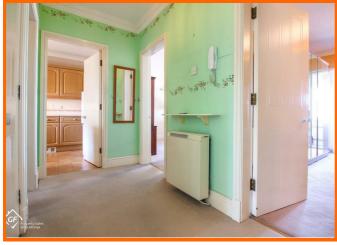

#### Hall

2.92m x 2.34m (9'7 x 7'8)

Electric radiator, coving and doors to reception room, kitchen. two bedrooms, bathroom and storage.