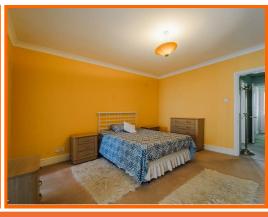

#### **Bedroom One**

4.22m x 4.14m (13'10 x 13'7)

Electric radiator, coving, door to en suite and UPVC sliding door to balcony room.