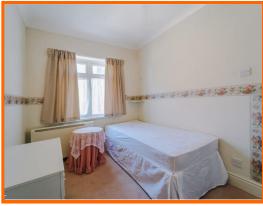

#### **Bedroom Two**

3.81m x 2.29m (12'6 x 7'6)

UPVC double glazed window, electric radiator, coving and fitted wardrobes.