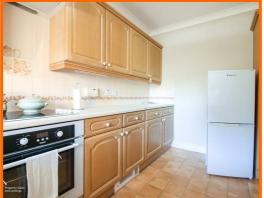

#### Kitchen

3.81m x 2.36m (12'6 x 7'9)

UPVC double glazed window, wood panel wall and base units, laminate worktops, single oven, four ring electric hob, tiled splash back, extractor fan, one and half bowl stainless steel sink with draining board and mixer tap, part tiled elevation and laminate flooring.