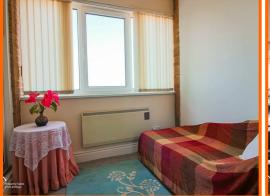

#### **Balcony Room**

2.29m x 1.96m (7'6 x 6'5)

UPVC double glazed window, electric radiator and UPVC sliding door to reception room.

#### **Bedroom One**

4.22m x 4.14m (13'10 x 13'7)

Electric radiator, coving, door to en suite and UPVC sliding door to balcony room.