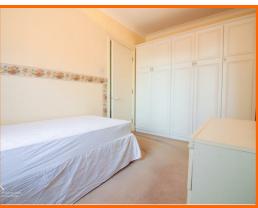

#### **Bedroom Two**

3.81m x 2.29m (12'6 x 7'6)

UPVC double glazed window, electric radiator, coving and fitted wardrobes.