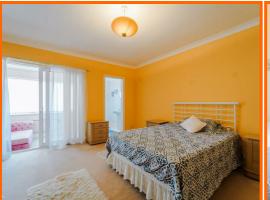

#### **Bedroom One**

4.22m x 4.14m (13'10 x 13'7)

Electric radiator, coving, door to en suite and UPVC sliding door to balcony room.

#### **Balcony Room**

2.29m x 1.96m (7'6 x 6'5)

UPVC double glazed window, electric radiator and UPVC sliding door to reception room.