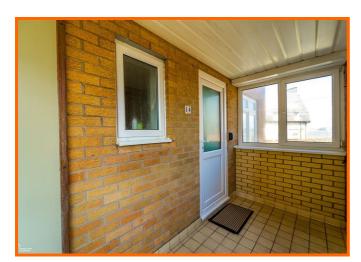

#### **Vestibule**

1.55m x 0.89m (5'1 x 2'11)

UPVC entrance door and door to hall.