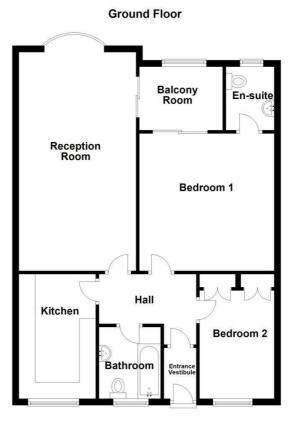

#### **Ground Floor**

#### **Vestibule**

1.55m x 0.89m (5'1 x 2'11)

UPVC entrance door and door to hall.

#### Hall

2.92m x 2.34m (9'7 x 7'8)

Electric radiator, coving and doors to reception room, kitchen. two bedrooms, bathroom and storage.

#### **Reception Room**

6.71m x 3.58m (22' x 11'9)

UPVC double glazed bay window, electric radiator, coving and two wall lights.

#### Kitchen

3.81m x 2.36m (12'6 x 7'9)

UPVC double glazed window, wood panel wall and base units, laminate worktops, single oven, four ring electric hob, tiled splash back, extractor fan, one and half bowl stainless steel sink with draining board and mixer tap, part tiled elevation and laminate flooring.

#### **Bedroom One**

4.22m x 4.14m (13'10 x 13'7)

Electric radiator, coving, door to en suite and UPVC sliding door to balcony room.

#### **En Suite**

2.01m x 1.27m (6'7 x 4'2)

UPVC double glazed frosted window, low level WC, pedestal wash basin, walk-in shower, coving, part tiled elevation and tiled flooring.

#### **Balcony Room**

2.29m x 1.96m (7'6 x 6'5)

UPVC double glazed window, electric radiator and UPVC sliding door to reception room.

#### **Bedroom Two**

3.81m x 2.29m (12'6 x 7'6)

UPVC double glazed window, electric radiator, coving and fitted wardrobes.

#### Bathroom

2.18m x 1.88m (7'2 x 6'2)

UPVC double glazed frosted window, low level WC, pedestal wash basin, panel bath with direct feed shower over, tiled elevation and laminate flooring.

# Take a nosey round

All floorplans are for guidance only. Not to scale. Please check all dimensions and shapes before making any decisions reliant upon them.
Plan produced using PlanUp.