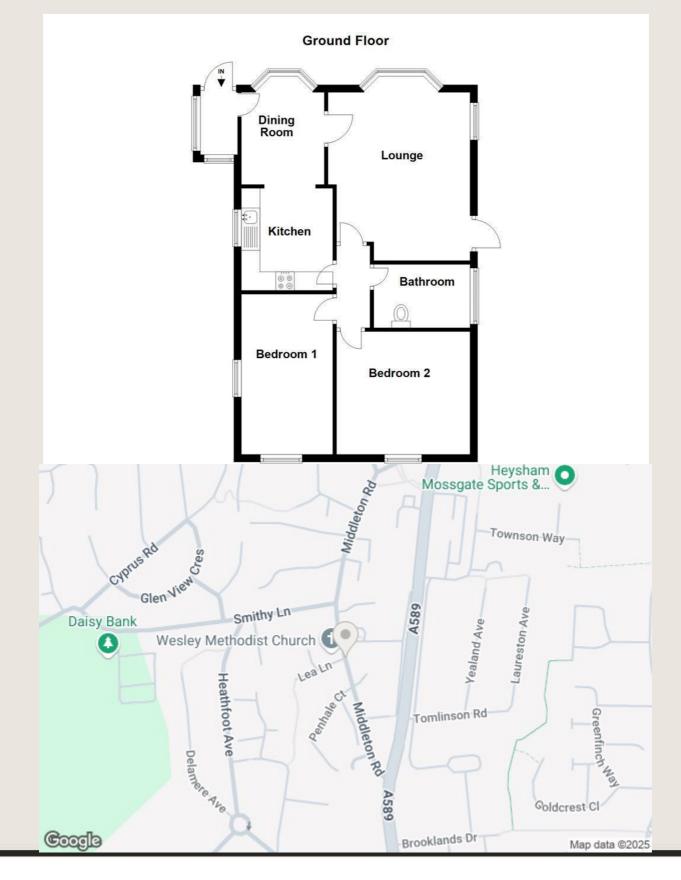

#### **Entrance Vestibule**

**Dining Room** 2.01m x 2.44m (6'7" x 8'0")

**Kitchen** 2.46m x 3.20m (8'1" x 10'6")

Lounge 3.35m x 4.42m (11' x 14'6")

Bathroom 1.96m x 1.65m (6'5" x 5'5")

Hallway 0.91m x 2.21m (3' x 7'3")

**Bedroom** 2.84m x 4.17m (9'4" x 13'8")

**Bedroom Two** 3.35m x 2.84m (11' x 9'4")

### 38 Bell Aire Park Middleton Road, Heysham, Morecambe, LA3 2SF

ancaster@rbestateagents.c www.rbestateagents.c