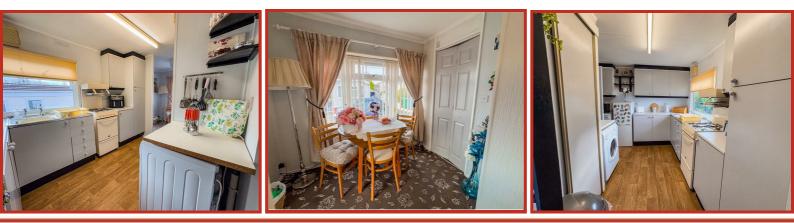

#### **Entrance Vestibule**

**Dining Room** 2.01m x 2.44m (6'7" x 8'0")

**Kitchen** 2.46m x 3.20m (8'1" x 10'6")

Lounge 3.35m x 4.42m (11' x 14'6")

Bathroom 1.96m x 1.65m (6'5" x 5'5")

Hallway 0.91m x 2.21m (3' x 7'3")