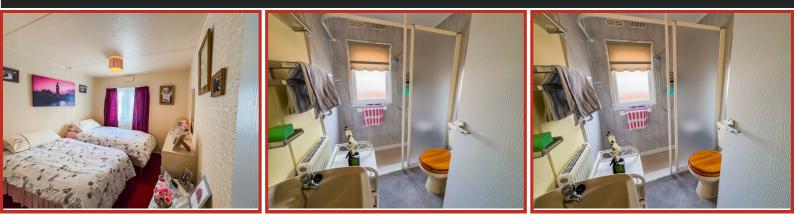

#### **Entrance Vestibule**

**Dining Room** 2.01m x 2.44m (6'7" x 8'0")

**Kitchen** 2.46m x 3.20m (8'1" x 10'6")

Lounge 3.35m x 4.42m (11' x 14'6")

Bathroom 1.96m x 1.65m (6'5" x 5'5")

Hallway 0.91m x 2.21m (3' x 7'3")

**Bedroom** 2.84m x 4.17m (9'4" x 13'8")

**Bedroom Two** 3.35m x 2.84m (11' x 9'4")