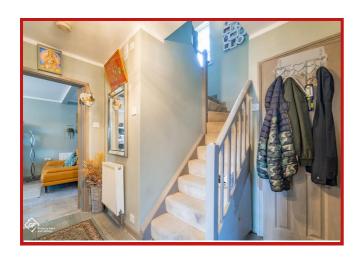

#### Ground Floor

10'6 x 7'1

Composite double alazed frosted entrance door, central heating radiator, tiled floor, stairs to first floor and doors to reception room, kitchen and WC.