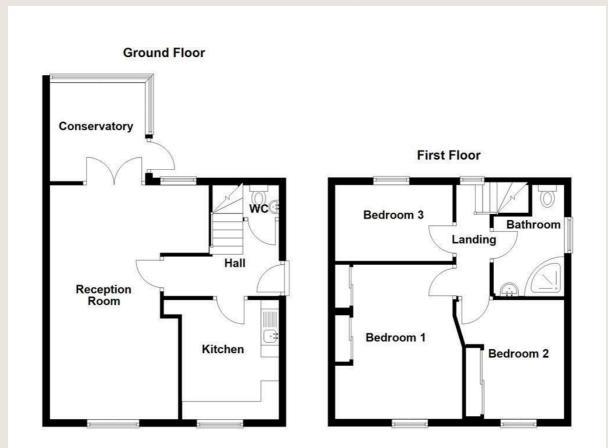

#### Ground Floor

10'6 x 7'1

Composite double alazed frosted entrance door, central heating radiator, tiled floor, stairs to first floor and doors to reception room, kitchen and WC.

#### Reception Room

UPVC double glazed window, UPVC double glazed frosted window, two central heating radiators, coving, TV point, laminate floor and French doors to conservatory.

#### Conservatory

UPVC double glazed windows, central heating radiator, laminate floor and door to real