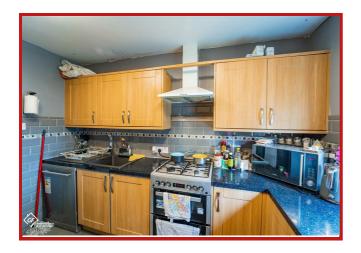

One of the standout features of this home is the bright conservatory, which not only adds extra living space but also creates a tranquil spot for relaxation or social gatherings. The seamless flow from the well-designed kitchen into the open-plan area enhances the modern feel of the property.