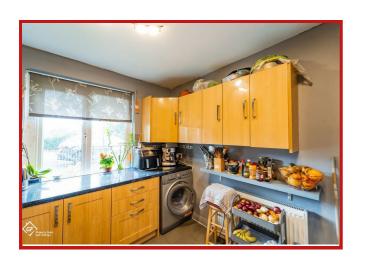

One of the standout features of this home is the bright conservatory, which not only adds extra living space but also creates a tranquil spot for relaxation or social gatherings. The seamless flow from the well-designed kitchen into the open-plan area enhances the modern feel of the property.