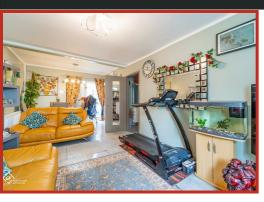

Upon entering, you are greeted by an inviting open-plan living room and diner, providing a versatile layout that is perfect for both everyday living and entertaining guests. The dining area is spacious enough to accommodate a home office, catering to the needs of modern remote working arrangements.

One of the standout features of this home is the bright conservatory, which not only adds extra living space but also creates a tranquil spot for relaxation or social gatherings. The seamless flow from the well-designed kitchen into the open-plan area enhances the modern feel of the property.