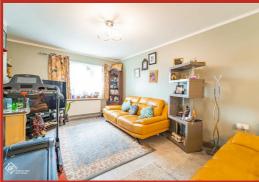

#### Reception Room

UPVC double glazed window, UPVC double glazed frosted window, two central heating radiators, coving, TV point, laminate floor and French doors to conservatory.