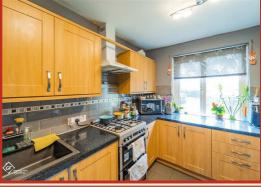

One of the standout features of this home is the bright conservatory, which not only adds extra living space but also creates a tranquil spot for relaxation or social gatherings. The seamless flow from the well-designed kitchen into the open-plan area enhances the modern feel of the property.