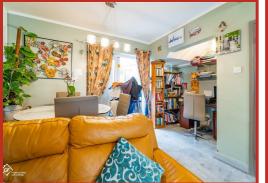

Upon entering, you are greeted by an inviting open-plan living room and diner, providing a versatile layout that is perfect for both everyday living and entertaining guests. The dining area is spacious enough to accommodate a home office, catering to the needs of modern remote working arrangements.

One of the standout features of this home is the bright conservatory, which not only adds extra living space but also creates a tranquil spot for relaxation or social gatherings. The seamless flow from the well-designed kitchen into the open-plan area enhances the modern feel of the property.

#### Reception Room

UPVC double glazed window, UPVC double glazed frosted window, two central heating radiators, coving, TV point, laminate floor and French doors to conservatory.