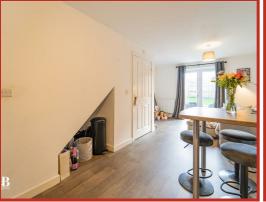

#### **Reception Room**

## 3.73m x 2.11m (12'3 x 6'11)

Central heating radiator, TV point, wood effect flooring, door to WC and UPVC double glazed French doors to rear.