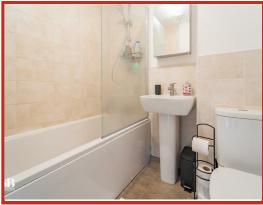

## **Bathroom**

## 1.88m x 1.68m (6'2 x 5'6)

Central heating radiator, dual flush WC, pedestal wash basin with mixer tap, panel bath with mixer tap and direct feed shower over, part tiled elevations and tile effect flooring.