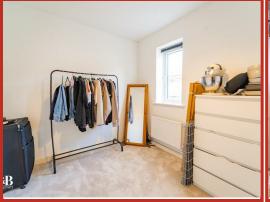

## **Bedroom Two**

## 3.71m x 2.34m (12'2 x 7'8)

UPVC double glazed window and central heating radiator.