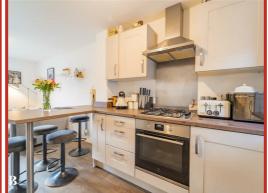

## **Kitchen**

## 4.65m x 2.74m (15'3 x 9')

UPVC double glazed window, central heating radiator, range of wall and base units, wood effect worktops, stainless steel sink with draining board and mixer tap, integrated single oven, four burner gas hob, extractor hood, stainless steel splash back, integrated fridge freezer, integrated washer dryer, wood effect flooring and open access to reception room.