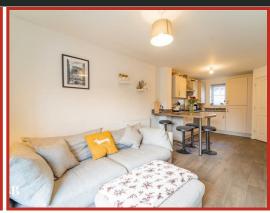

As you step inside, you are greeted by an open-plan kitchen and reception area that exudes a sense of space and light. Whether you're hosting guests or simply unwinding after a long day, this versatile area caters to all your needs, making it the heart of the home. Another benefit is the allocated parking space in the car park behind the property with access through the back garden.

#### **Reception Room**

## 3.73m x 2.11m (12'3 x 6'11)

Central heating radiator, TV point, wood effect flooring, door to WC and UPVC double glazed French doors to rear.