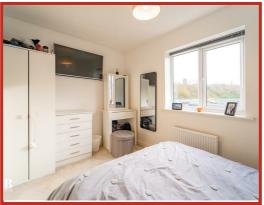

## **Bedroom One**

## 3.71m x 2.36m (12'2 x 7'9)

Two UPVC double glazed windows and central heating radiator.

## **Bedroom Two**

## 3.71m x 2.34m (12'2 x 7'8)

UPVC double glazed window and central heating radiator.