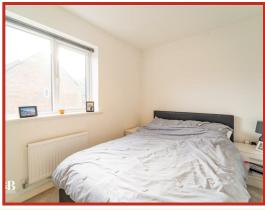

## **Bedroom One**

## 3.71m x 2.36m (12'2 x 7'9)

Two UPVC double glazed windows and central heating radiator.