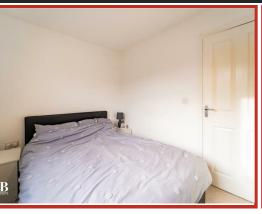

## **Bedroom Two**

## 3.71m x 2.34m (12'2 x 7'8)

UPVC double glazed window and central heating radiator.