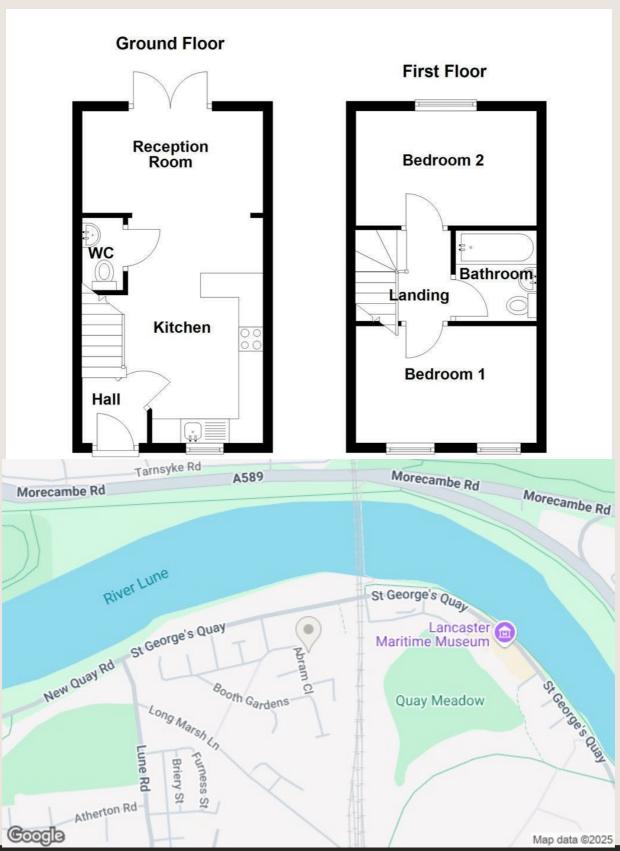

#### **Ground Floor**

#### Hall

## 1.65m x 1.35m (5'5 x 4'5)

Composite entrance door, central heating radiator, smoke detector, stairs to first floor and door to kitchen.

## **Kitchen**

## 4.65m x 2.74m (15'3 x 9')

UPVC double glazed window, central heating radiator, range of wall and base units, wood effect worktops, stainless steel sink with draining board and mixer tap, integrated single oven, four burner gas hob, extractor hood, stainless steel splash back, integrated fridge freezer, integrated washer dryer, wood effect flooring and open access to reception room.

#### **Reception Room**

## 3.73m x 2.11m (12'3 x 6'11)

Central heating radiator, TV point, wood effect flooring, door to WC and UPVC double glazed French doors to rear.

#### WC

#### 1.50m x 0.84m (4'11 x 2'9)

Central heating radiator, dual flush WC, wall mounted wash basin with traditional taps, extractor fan and wood effect flooring.

#### **First Floor**

## Landing

## 1.91m x 1.88m (6'3 x 6'2)

Smoke detector, loft access and doors to two bedrooms and bathroom.

## **Bedroom One**

## 3.71m x 2.36m (12'2 x 7'9)

Two UPVC double glazed windows and central heating radiator.

## **Bedroom Two**

## 3.71m x 2.34m (12'2 x 7'8)

UPVC double glazed window and central heating radiator.

## **Bathroom**

## 1.88m x 1.68m (6'2 x 5'6)

Central heating radiator, dual flush WC, pedestal wash basin with mixer tap, panel bath with mixer tap and direct feed shower over, part tiled elevations and tile effect flooring.