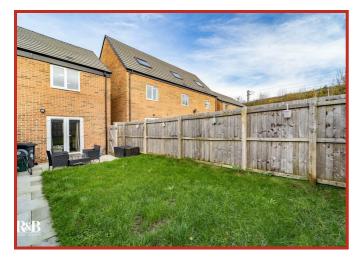

#### **Front**

Bedding area

#### Rea

Paved patio, laid to lawn and gated access to rear street. Allocated parking space in the car park behind property.