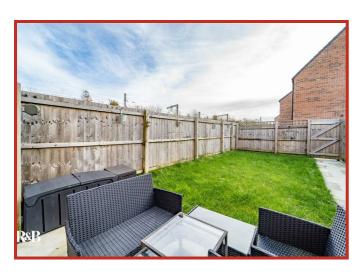

#### **Front**

Bedding area

#### Rea

Paved patio, laid to lawn and gated access to rear street. Allocated parking space in the car park behind property.