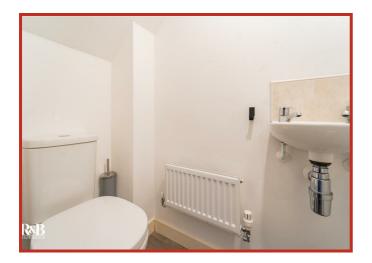

#### WC

#### 1.50m x 0.84m (4'11 x 2'9)

Central heating radiator, dual flush WC, wall mounted wash basin with traditional taps, extractor fan and wood effect flooring.