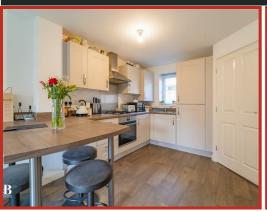

## **Kitchen**

## 4.65m x 2.74m (15'3 x 9')

UPVC double glazed window, central heating radiator, range of wall and base units, wood effect worktops, stainless steel sink with draining board and mixer tap, integrated single oven, four burner gas hob, extractor hood, stainless steel splash back, integrated fridge freezer, integrated washer dryer, wood effect flooring and open access to reception room.