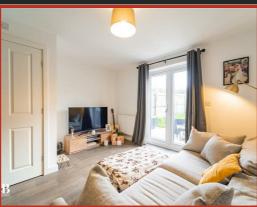

#### **Reception Room**

## 3.73m x 2.11m (12'3 x 6'11)

Central heating radiator, TV point, wood effect flooring, door to WC and UPVC double glazed French doors to rear.