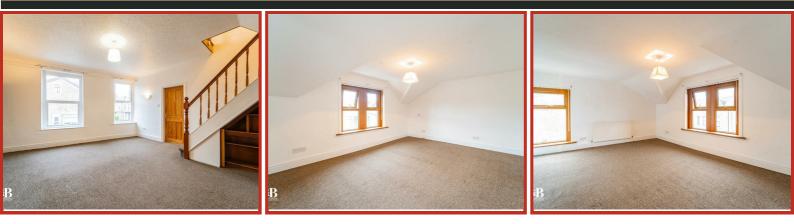

#### Second Floor

Landing

3.23m x 1.60m (10'7 x 5'3) Coving and doors to three bedrooms.

Bedroom One 5.11m x 3.78m (16'9 x 12'5)

UPVC double glazed window and central heating radiator.

#### **Bedroom Two** 4.39m x 2.64m (14'5 x 8'8)

UPVC double glazed window, central heating radiator, coving and loft access.

#### **Bedroom Three**

3.20m x 2.51m (10'6 x 8'3)

UPVC double glazed window, central heating radiator and coving.