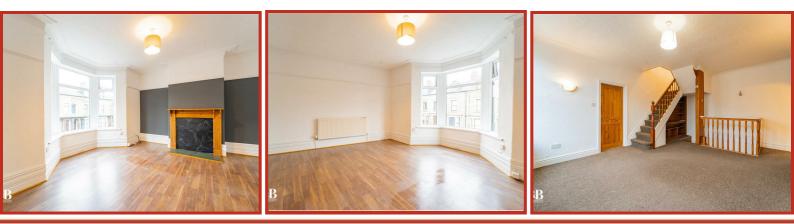

#### Hall

3.84m x 0.97m (12'7 x 3'2) Composite entrance door and door to inner hall.

Inner Hall

**1.57m x 0.97m (5'2 x 3'2)** Stairs to first floor.

**First Floor** 

Reception Room Two

#### 5.97m x 4.45m (19'7 x 14'7)

UPVC double glazed window, central heating radiator, coving, two feature wall lights, stairs to second floor, door to reception room one and open access to kitchen.

#### **Reception Room One**

5.05m x 4.39m (16'7 x 14'5)

UPVC double glazed bay window, central heating radiator, cornice coving, picture rail, TV point and wood effect flooring.