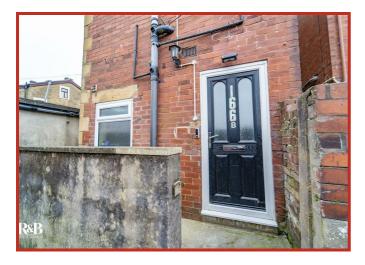

#### Hall

3.84m x 0.97m (12'7 x 3'2) Composite entrance door and door to inner hall.

Inner Hall

**1.57m x 0.97m (5'2 x 3'2)** Stairs to first floor.

**First Floor** 

Reception Room Two

#### External

Front Courtyard.