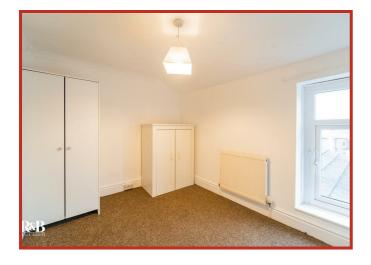

#### Second Floor

Landing

3.23m x 1.60m (10'7 x 5'3) Coving and doors to three bedrooms.

Bedroom One 5.11m x 3.78m (16'9 x 12'5)

UPVC double glazed window and central heating radiator.

#### **Bedroom Two** 4.39m x 2.64m (14'5 x 8'8)

UPVC double glazed window, central heating radiator, coving and loft access.

#### **Bedroom Three**

3.20m x 2.51m (10'6 x 8'3)

UPVC double glazed window, central heating radiator and coving.