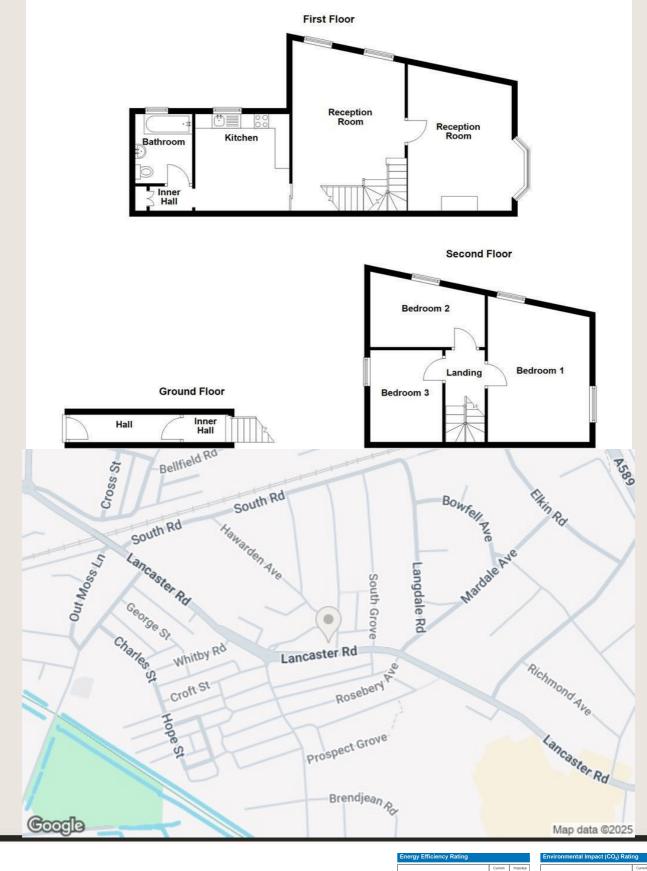

#### **Ground Floor**

#### Hall

3.84m x 0.97m (12'7 x 3'2) Composite entrance door and door to inner hall.

Inner Hall

**1.57m x 0.97m (5'2 x 3'2)** Stairs to first floor.

**First Floor** 

Reception Room Two

#### 5.97m x 4.45m (19'7 x 14'7)

UPVC double glazed window, central heating radiator, coving, two feature wall lights, stairs to second floor, door to reception room one and open access to kitchen.

#### **Reception Room One**

5.05m x 4.39m (16'7 x 14'5)

UPVC double glazed bay window, central heating radiator, cornice coving, picture rail, TV point and wood effect flooring.

#### Kitchen

3.38m x 3.30m (11'1 x 10'10)

UPVC double glazed window, central heating radiator, mixture of wall and base units, laminate worktops, stainless steel sink with draining board and mixer tap, integrated single oven, four burner gas hob, extractor hood, tiled splash back, plumbing for washing machine, wood effect flooring and open access to inner hall.

#### Inner Hall

**1.98m x 0.89m (6'6 x 2'11)** Tiled floor, storage and door to bathroom.

#### Bathroom

#### 2.39m x 1.98m (7'10 x 6'6)

UPVC double glazed frosted window, central heating radiator, dual flush WC, vanity top wash basin with mixer tap, panel bath with mixer tap and direct feed rainfall shower with rinse head over, illuminated mirror, PVC panel ceiling, tiled elevation and ceramic tiled floor.

#### Second Floor

Landing

3.23m x 1.60m (10'7 x 5'3) Coving and doors to three bedrooms.

Bedroom One 5.11m x 3.78m (16'9 x 12'5)

UPVC double glazed window and central heating radiator.

#### **Bedroom Two** 4.39m x 2.64m (14'5 x 8'8)

UPVC double glazed window, central heating radiator, coving and loft access.

#### **Bedroom Three**

3.20m x 2.51m (10'6 x 8'3)

UPVC double glazed window, central heating radiator and coving.