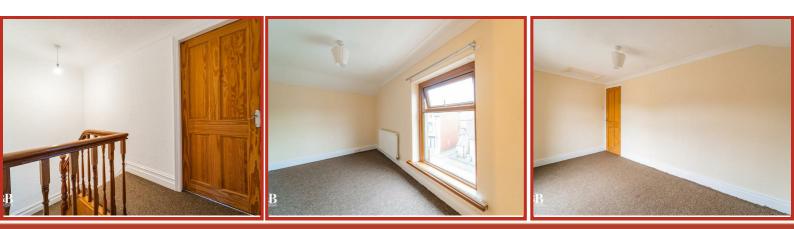

#### Second Floor

Landing

3.23m x 1.60m (10'7 x 5'3) Coving and doors to three bedrooms.

Bedroom One 5.11m x 3.78m (16'9 x 12'5)

UPVC double glazed window and central heating radiator.

#### **Bedroom Two** 4.39m x 2.64m (14'5 x 8'8)

UPVC double glazed window, central heating radiator, coving and loft access.

#### **Bedroom Three**

3.20m x 2.51m (10'6 x 8'3)

UPVC double glazed window, central heating radiator and coving.