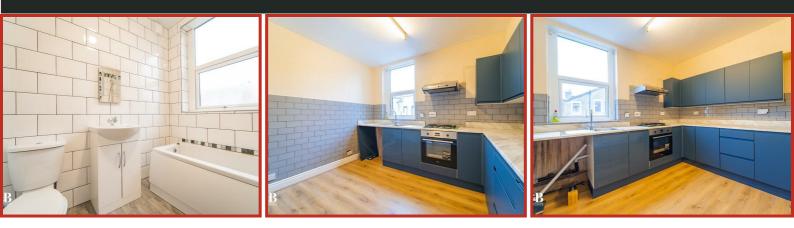

#### Kitchen

3.38m x 3.30m (11'1 x 10'10)

UPVC double glazed window, central heating radiator, mixture of wall and base units, laminate worktops, stainless steel sink with draining board and mixer tap, integrated single oven, four burner gas hob, extractor hood, tiled splash back, plumbing for washing machine, wood effect flooring and open access to inner hall.

#### Inner Hall

**1.98m x 0.89m (6'6 x 2'11)** Tiled floor, storage and door to bathroom.

#### Bathroom

#### 2.39m x 1.98m (7'10 x 6'6)

UPVC double glazed frosted window, central heating radiator, dual flush WC, vanity top wash basin with mixer tap, panel bath with mixer tap and direct feed rainfall shower with rinse head over, illuminated mirror, PVC panel ceiling, tiled elevation and ceramic tiled floor.