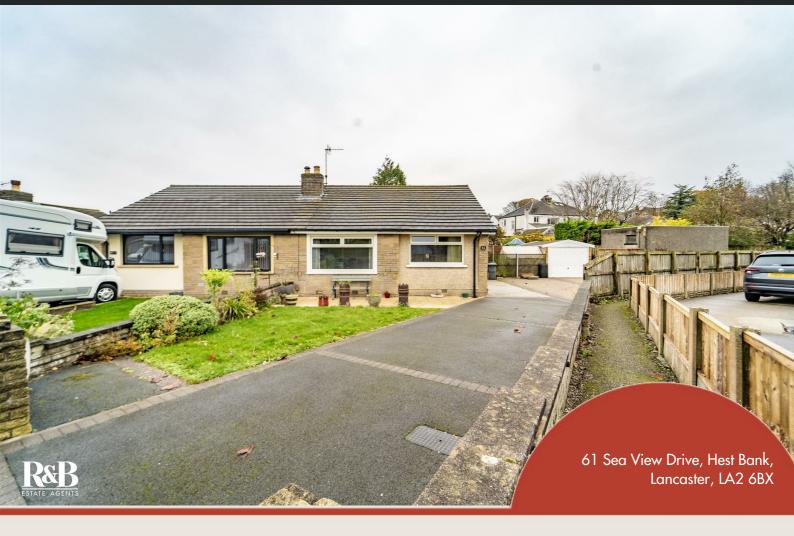

61, Sea View Drive, Hest Bank, Lancaster

The spacious back garden is a true highlight, offering an ideal setting for summer BBQs and al fresco gatherings with friends and family. The front/side garden offers ample space for a motorhome and likely three additional cars. The detached garage benefits from an electric remote control operated door, externally there is both a tap and electrical hook up, ideal for your motorhome or car cleaning!

#### **Front**

Laid to lawn, bedding areas, paving and tarmac drive

#### Rear

Laid to lawn, bedding area, block paving, wooden shed and garage.