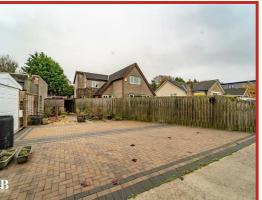

The spacious back garden is a true highlight, offering an ideal setting for summer BBQs and al fresco gatherings with friends and family. The front/side garden offers ample space for a motorhome and likely three additional cars. The detached garage benefits from an electric remote control operated door, externally there is both a tap and electrical hook up, ideal for your motorhome or car cleaning!

#### Rear

Laid to lawn, bedding area, block paving, wooden shed and garage.