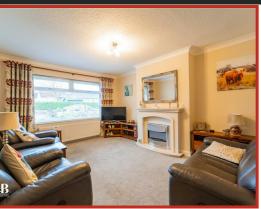

#### **Reception Room**

#### 4.65m x 3.63m (15'3 x 11'11)

UPVC double glazed window, central heating radiator, coving, electric fire in decorative surround and TV point.