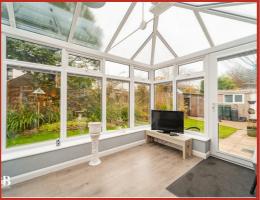

#### Conservatory

#### 4.29m x 2.69m (14'1 x 8'10)

UPVC double glazed windows, central heating radiator, wood effect flooring, TV point and UPVC double glazed door to rear.