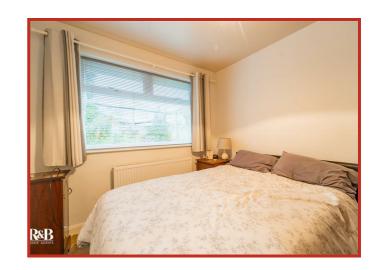

#### **Bedroom One**

#### 3.94m x 3.30m (12'11 x 10'10)

UPVC double glazed window, central heating radiator and fitted wardrobes.

#### **Bedroom Two**

#### 3.07m x 2.62m (10'1 x 8'7)

UPVC double glazed window and central heating radiator.