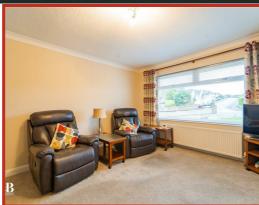

#### **Reception Room**

#### 4.65m x 3.63m (15'3 x 11'11)

UPVC double glazed window, central heating radiator, coving, electric fire in decorative surround and TV point.