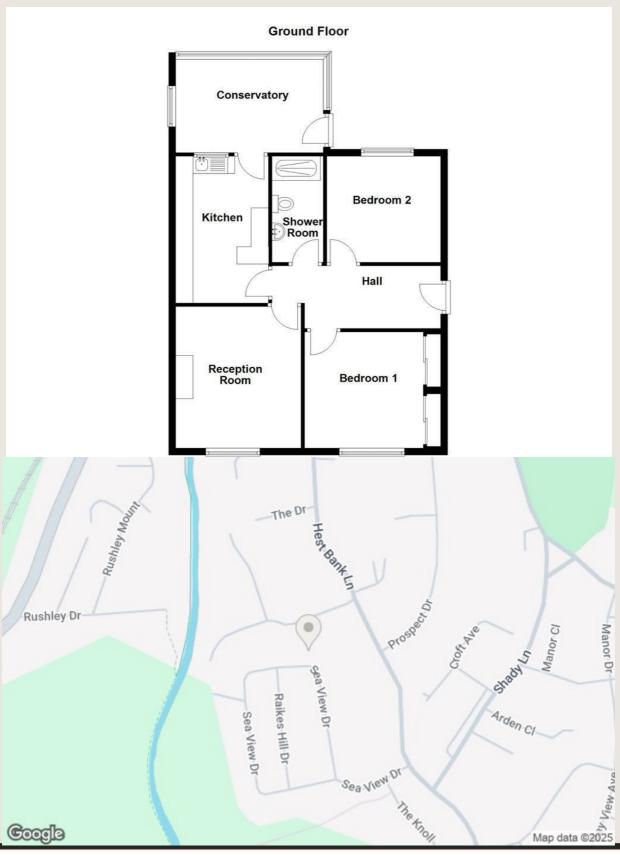

#### **Ground Floor**

#### Hall

#### 4.37m x 1.32m (14'4 x 4'4)

UPVC entrance door, UPVC double glazed frosted window, central heating radiator, loft access, smoke detector and doors to reception room kitchen, two bedrooms and shower room.

#### **Reception Room**

#### 4.65m x 3.63m (15'3 x 11'11)

UPVC double glazed window, central heating radiator, coving, electric fire in decorative surround and TV point.

#### **Kitchen**

#### 4.24m x 2.67m (13'11 x 8'9)

Hardwood window, upright central heating radiator, spotlights, high gloss wall and base units, laminate worktops, stainless steel sink with draining board and mixer tap, integrated single oven, four ring induction hob, extractor hood, integrated dishwasher, integrated fridge freezer, laminate floor and door to conservatory.

#### Conservatory

#### 4.29m x 2.69m (14'1 x 8'10)

UPVC double glazed windows, central heating radiator, wood effect flooring, TV point and UPVC double glazed door to rear.

#### **Bedroom One**

#### 3.94m x 3.30m (12'11 x 10'10)

UPVC double glazed window, central heating radiator and fitted wardrobes.

#### **Bedroom Two**

#### 3.07m x 2.62m (10'1 x 8'7)

UPVC double glazed window and central heating radiator.

#### **Shower Room**

#### 3.07m x 1.50m (10'1 x 4'11)

Central heated towel rail, spotlights, dual flush WC, vanity top wash basin with mixer tap, walk in direct feed rainfall shower and rinse head, extractor fan, part tiled elevation and tile effect flooring.