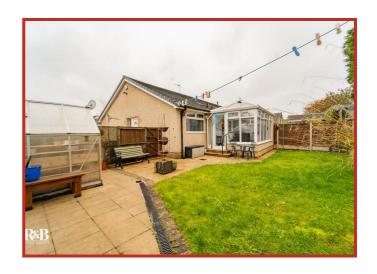

The spacious back garden is a true highlight, offering an ideal setting for summer BBQs and al fresco gatherings with friends and family. The front/side garden offers ample space for a motorhome and likely three additional cars. The detached garage benefits from an electric remote control operated door, externally there is both a tap and electrical hook up, ideal for your motorhome or car cleaning!

#### Rear

Laid to lawn, bedding area, block paving, wooden shed and garage.