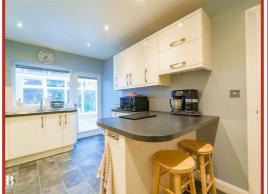

#### **Kitchen**

#### 4.24m x 2.67m (13'11 x 8'9)

Hardwood window, upright central heating radiator, spotlights, high gloss wall and base units, laminate worktops, stainless steel sink with draining board and mixer tap, integrated single oven, four ring induction hob, extractor hood, integrated dishwasher, integrated fridge freezer, laminate floor and door to conservatory.