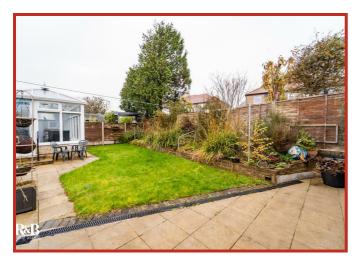

The spacious back garden is a true highlight, offering an ideal setting for summer BBQs and al fresco gatherings with friends and family. The front/side garden offers ample space for a motorhome and likely three additional cars. The detached garage benefits from an electric remote control operated door, externally there is both a tap and electrical hook up, ideal for your motorhome or car cleaning!

#### Rear

Laid to lawn, bedding area, block paving, wooden shed and garage.