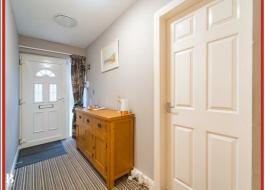

#### Hall

#### 4.37m x 1.32m (14'4 x 4'4)

UPVC entrance door, UPVC double glazed frosted window, central heating radiator, loft access, smoke detector and doors to reception room kitchen, two bedrooms and shower room.