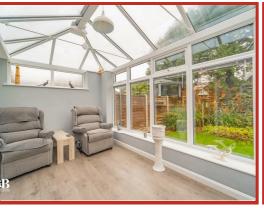

As you make your way through the bungalow, you'll find that each room has been thoughtfully designed with your comfort in mind. To the rear of the property you'll be greeted by a bright and airy conservatory, the perfect spot to relax with your loved ones. This cosy space offers a seamless transition from indoor comfort to the beauty of the outdoors, allowing you to enjoy the changing seasons in style.

#### Conservatory

#### 4.29m x 2.69m (14'1 x 8'10)

UPVC double glazed windows, central heating radiator, wood effect flooring, TV point and UPVC double glazed door to rear.