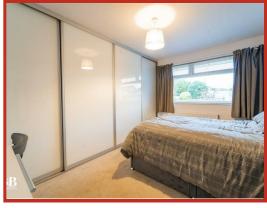

#### **Bedroom One**

#### 3.94m x 3.30m (12'11 x 10'10)

UPVC double glazed window, central heating radiator and fitted wardrobes.

#### **Bedroom Two**

#### 3.07m x 2.62m (10'1 x 8'7)

UPVC double glazed window and central heating radiator.