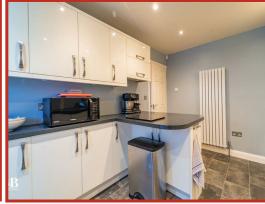

#### **Kitchen**

#### 4.24m x 2.67m (13'11 x 8'9)

Hardwood window, upright central heating radiator, spotlights, high gloss wall and base units, laminate worktops, stainless steel sink with draining board and mixer tap, integrated single oven, four ring induction hob, extractor hood, integrated dishwasher, integrated fridge freezer, laminate floor and door to conservatory.