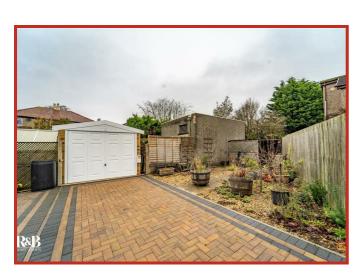

The spacious back garden is a true highlight, offering an ideal setting for summer BBQs and al fresco gatherings with friends and family. The front/side garden offers ample space for a motorhome and likely three additional cars. The detached garage benefits from an electric remote control operated door, externally there is both a tap and electrical hook up, ideal for your motorhome or car cleaning!

#### Rear

Laid to lawn, bedding area, block paving, wooden shed and garage.

#### Garage

#### 4.85m x 2.62m (15'11 x 8'7)

Up and over door, wall mounted wash basin with traditional tap, plumbing for washing machine, space for dryer and aluminium door to side.