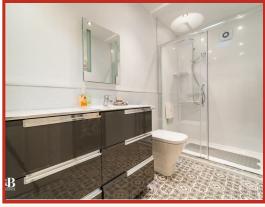

#### **Shower Room**

#### 3.07m x 1.50m (10'1 x 4'11)

Central heated towel rail, spotlights, dual flush WC, vanity top wash basin with mixer tap, walk in direct feed rainfall shower and rinse head, extractor fan, part tiled elevation and tile effect flooring.