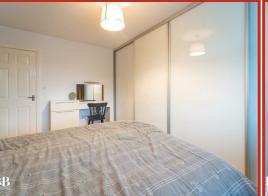

#### **Bedroom One**

#### 3.94m x 3.30m (12'11 x 10'10)

UPVC double glazed window, central heating radiator and fitted wardrobes.

#### **Bedroom Two**

#### 3.07m x 2.62m (10'1 x 8'7)

UPVC double glazed window and central heating radiator.