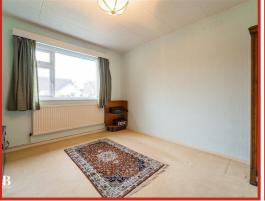

#### **Bedroom One**

4.17m x 3.07m (13'8 x 10'1)

UPVC double glazed window, central heating radiator and coving.

#### **Bedroom Two**

3.76m x 3.07m (12'4 x 10'1)

UPVC double glazed window, central heating radiator and coving.