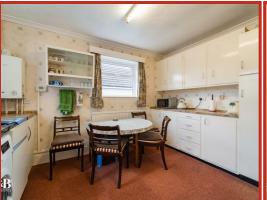

#### **Kitchen**

3.61m x 3.35m (11'10 x 11)

Two UPVC double glazed windows, central heating radiator, coving, range of wall and base units, laminate worktops, stainless steel sink with draining board and traditional taps, plumbing for washing machine, space for fridge freezer, boiler and door to sun room.