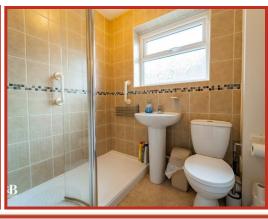

#### **Shower Room**

2.01m x 1.65m (6'7 x 5'5)

UPVC double glazed frosted window, central heating radiator, dual flush WC, pedestal wash basin with mixer tap, walk in electric feed shower, tiled elevations and laminate flooring.