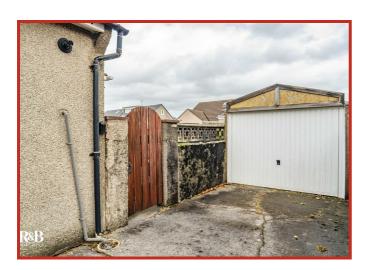

#### **Front**

Bedding areas, paving and drive leading to garage.

#### Rear

Bedding areas, paving and gate to side.

#### Garage

5.33m x 2.54m (17'6 x 8'4)

Up and over door.