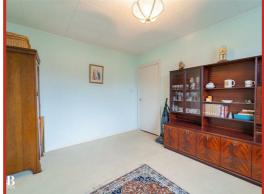

#### **Reception Room**

3.91m x 3.30m (12'10 x 10'10)

Two UPVC double glazed windows, central heating radiator, coving and electric fire in wood hearth and surround.