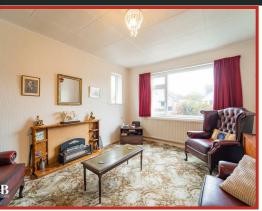

#### **Reception Room**

3.91m x 3.30m (12'10 x 10'10)

Two UPVC double glazed windows, central heating radiator, coving and electric fire in wood hearth and surround.