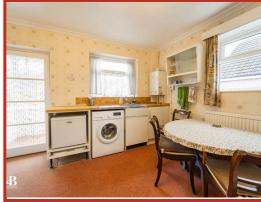

#### **Kitchen**

3.61m x 3.35m (11'10 x 11)

Two UPVC double glazed windows, central heating radiator, coving, range of wall and base units, laminate worktops, stainless steel sink with draining board and traditional taps, plumbing for washing machine, space for fridge freezer, boiler and door to sun room.

#### Sun Room

1.68m x 1.37m (5'6 x 4'6)

UPVC double glazed windows and UPVC door to rear.