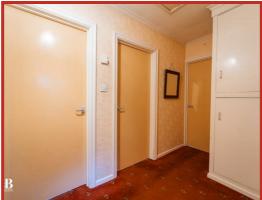

#### Hall

3.20m x 2.36m (10'6 x 7'9)

Central heating radiator, loft access, smoke detector, storage cupboard and doors to reception room, kitchen, two bedrooms and shower room.