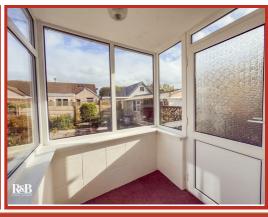

#### Sun Room

1.68m x 1.37m (5'6 x 4'6)

UPVC double glazed windows and UPVC door to rear.