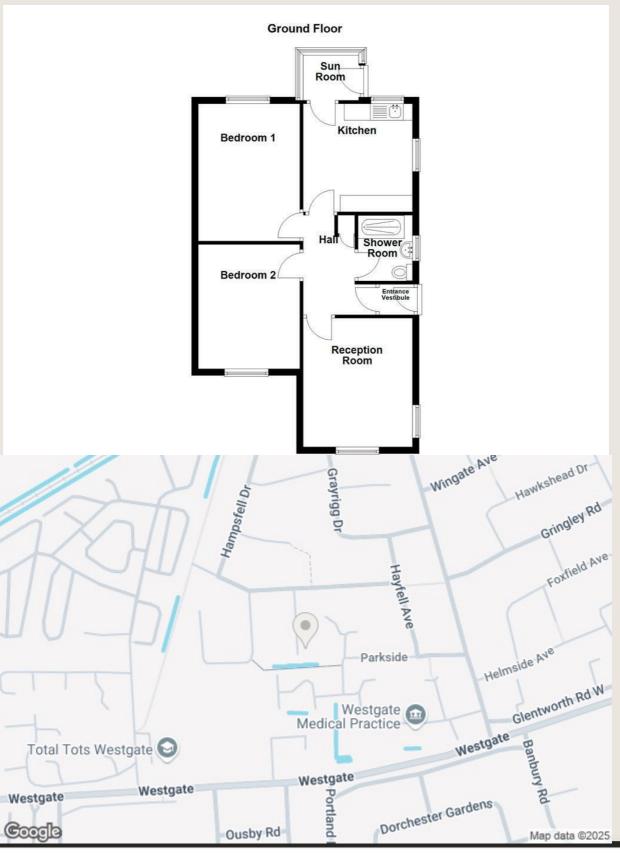

#### **Ground Floor**

#### **Vestibule**

1.02m x 0.91m (3'4 x 3')

Composite entrance door, coving and door to hall.

#### Hall

3.20m x 2.36m (10'6 x 7'9)

Central heating radiator, loft access, smoke detector, storage cupboard and doors to reception room, kitchen, two bedrooms and shower room.

#### **Reception Room**

3.91m x 3.30m (12'10 x 10'10)

Two UPVC double glazed windows, central heating radiator, coving and electric fire in wood hearth and surround.

#### **Kitchen**

3.61m x 3.35m (11'10 x 11)

Two UPVC double glazed windows, central heating radiator, coving, range of wall and base units, laminate worktops, stainless steel sink with draining board and traditional taps, plumbing for washing machine, space for fridge freezer, boiler and door to sun room.

#### Sun Room

1.68m x 1.37m (5'6 x 4'6)

UPVC double glazed windows and UPVC door to rear.

#### **Bedroom One**

4.17m x 3.07m (13'8 x 10'1)

UPVC double glazed window, central heating radiator and coving.

#### **Bedroom Two**

3.76m x 3.07m (12'4 x 10'1)

UPVC double glazed window, central heating radiator and coving.

#### **Shower Room**

2.01m x 1.65m (6'7 x 5'5)

UPVC double glazed frosted window, central heating radiator, dual flush WC, pedestal wash basin with mixer tap, walk in electric feed shower, tiled elevations and laminate flooring.