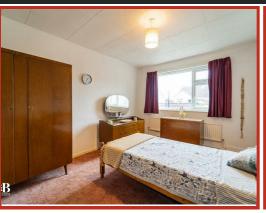

#### **Bedroom One**

4.17m x 3.07m (13'8 x 10'1)

UPVC double glazed window, central heating radiator and coving.

#### **Bedroom Two**

3.76m x 3.07m (12'4 x 10'1)

UPVC double glazed window, central heating radiator and coving.