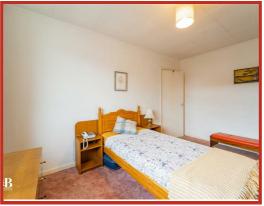

#### **Bedroom One**

4.17m x 3.07m (13'8 x 10'1)

UPVC double glazed window, central heating radiator and coving.

#### **Bedroom Two**

3.76m x 3.07m (12'4 x 10'1)

UPVC double glazed window, central heating radiator and coving.