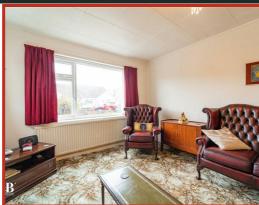

#### **Reception Room**

3.91m x 3.30m (12'10 x 10'10)

Two UPVC double glazed windows, central heating radiator, coving and electric fire in wood hearth and surround.