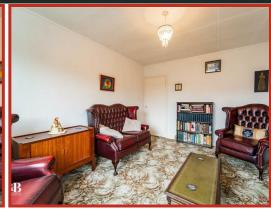

#### **Reception Room**

3.91m x 3.30m (12'10 x 10'10)

Two UPVC double glazed windows, central heating radiator, coving and electric fire in wood hearth and surround.