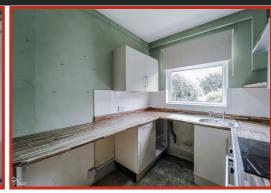

#### Hall

14' x 6'9

UPVC entrance door, UPVC double glazed frosted window, central heating radiator, wood effect flooring, stairs to first floor and doors to two reception rooms and kitchen.