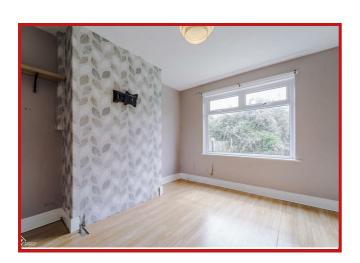

#### Reception Room Two

12'11 x 10'7

UPVC double glazed window, central heating radiator and wood effect flooring.