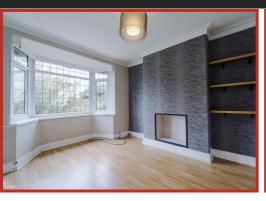

#### Reception Room One

11'7 x 10'8

 $\label{eq:upvc} \textit{UPVC double glazed bay window, central heating radiator, TV point and wood effect flooring}$ 