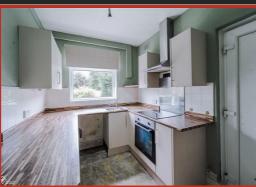

#### Hall

14' x 6'9

UPVC entrance door, UPVC double glazed frosted window, central heating radiator, wood effect flooring, stairs to first floor and doors to two reception rooms and kitchen.