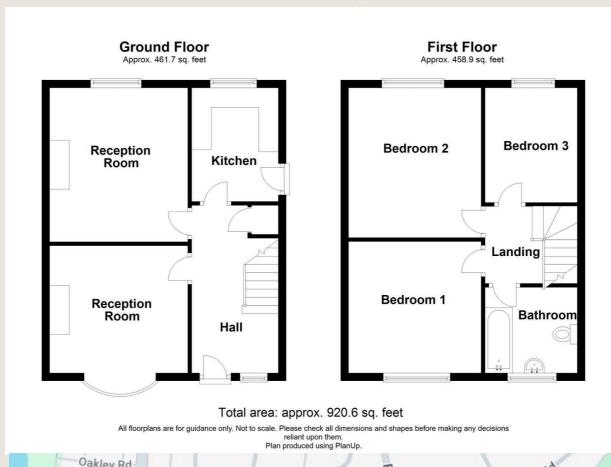

#### Ground Floor

#### Hall

14' x 6'9

UPVC entrance door, UPVC double glazed frosted window, central heating radiator, wood effect flooring, stairs to first floor and doors to two reception rooms and kitchen.

#### Reception Room One

11'7 x 10'8

 $\label{eq:upvc} \textit{UPVC double glazed bay window, central heating radiator, TV point and wood effect flooring}$ 

#### Reception Room Two

12'11 x 10'7

UPVC double glazed window, central heating radiator and wood effect flooring.