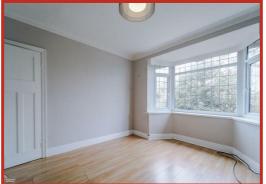

#### Reception Room One

11'7 x 10'8

 $\label{eq:upvc} \textit{UPVC double glazed bay window, central heating radiator, TV point and wood effect flooring}$ 