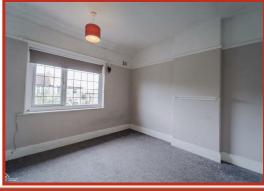

#### Reception Room Two

12'11 x 10'7

UPVC double glazed window, central heating radiator and wood effect flooring.