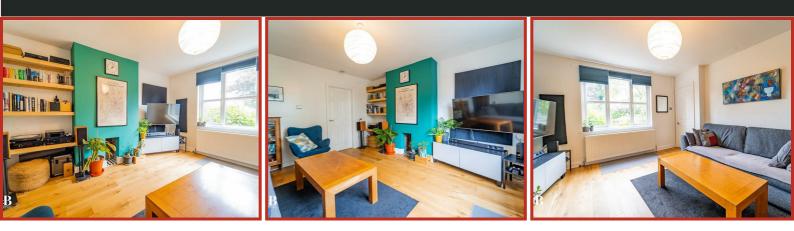

#### **Reception Room One**

#### 4.22m x 3.89m (13'10 x 12'9)

UPVC double glazed window, central heating radiator, smoke detector, under stairs storage, TV point, hardwood floor and door to kitchen.

#### **Reception Room Two**

#### 3.18m x 2.16m (10'5 x 7'1)

UPVC double glazed window, central heating radiator, door to utility room and UPVC double glazed door to rear.