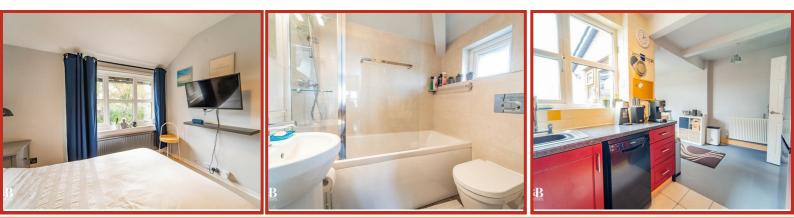

#### **Bedroom One**

3.23m x 2.92m (10'7 x 9'7) UPVC double glazed window, central heating radiator and TV point.

#### Bedroom Two

3.35m x 2.62m (11' x 8'7)

UPVC double glazed window and central heating radiator.

#### Bedroom Three

#### 2.41m x 2.39m (7'11 x 7'10)

UPVC double glazed window, central heating radiator and hardwood floor.

#### 1.65m x 1.65m (5'5 x 5'5)

UPVC double glazed frosted window, central heated towel rail, dual flush WC, pedestal wash basin with mixer tap, panel bath with mixer tap and direct feed shower over, extractor fan, tiled elevations and laminate flooring.

#### 4.93m x 2.39m (16'2 x 7'10)

UPVC double glazed window, central heating radiator, range of wall and base units, laminate worktops, stainless steel sink with draining board and mixer tap, integrated single oven, four ring induction hob, extractor fan, plumbing for dishwasher, space for fridge freezer, boiler, part tiled elevation and part tiled floor and open access to reception room two.

#### 3.18m x 2.16m (10'5 x 7'1)

UPVC double glazed window, central heating radiator, door to utility room and UPVC double glazed door to rear.