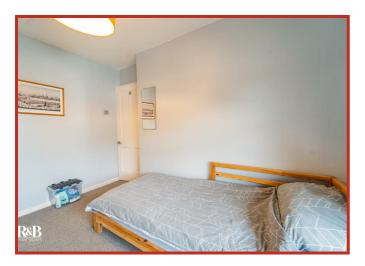

#### **Bedroom One**

3.23m x 2.92m (10'7 x 9'7) UPVC double glazed window, central heating radiator and TV point.

#### Bedroom Two

3.35m x 2.62m (11' x 8'7)

UPVC double glazed window and central heating radiator.