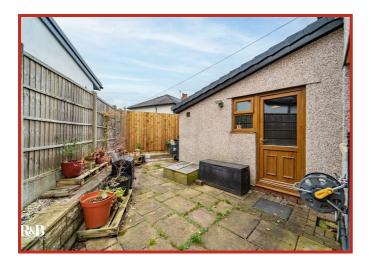

The real gem of this property is the lovely back garden, an oasis perfect for gardening enthusiasts or outdoor activities. Imagine enjoying a cup of tea on a sunny afternoon or hosting a barbecue with friends in this peaceful retreat. This home also benefits from driveway parking and an enclosed front garden.

#### **Rear/Side**

Enclosed paved yard with bedding areas,.