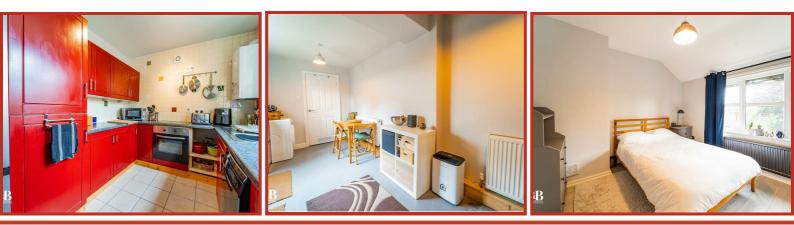

#### **Kitchen**

#### 4.93m x 2.39m (16'2 x 7'10)

UPVC double glazed window, central heating radiator, range of wall and base units, laminate worktops, stainless steel sink with draining board and mixer tap, integrated single oven, four ring induction hob, extractor fan, plumbing for dishwasher, space for fridge freezer, boiler, part tiled elevation and part tiled floor and open access to reception room two.

#### **Utility Room**

2.16m x 0.97m (7'1 x 3'2)

Plumbing for washing machine and tiled floor.

#### **Bedroom One**

3.23m x 2.92m (10'7 x 9'7) UPVC double glazed window, central heating radiator and TV point.

#### Bedroom Two

3.35m x 2.62m (11' x 8'7)

UPVC double glazed window and central heating radiator.

#### Bedroom Three

#### 2.41m x 2.39m (7'11 x 7'10)

UPVC double glazed window, central heating radiator and hardwood floor.