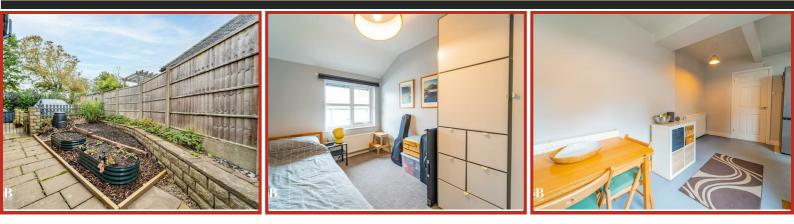

#### **Rear/Side**

Enclosed paved yard with bedding areas,.

#### **Bedroom One**

3.23m x 2.92m (10'7 x 9'7) UPVC double glazed window, central heating radiator and TV point.

#### Bedroom Two

3.35m x 2.62m (11' x 8'7)

UPVC double glazed window and central heating radiator.

#### Bedroom Three

#### 2.41m x 2.39m (7'11 x 7'10)

UPVC double glazed window, central heating radiator and hardwood floor.