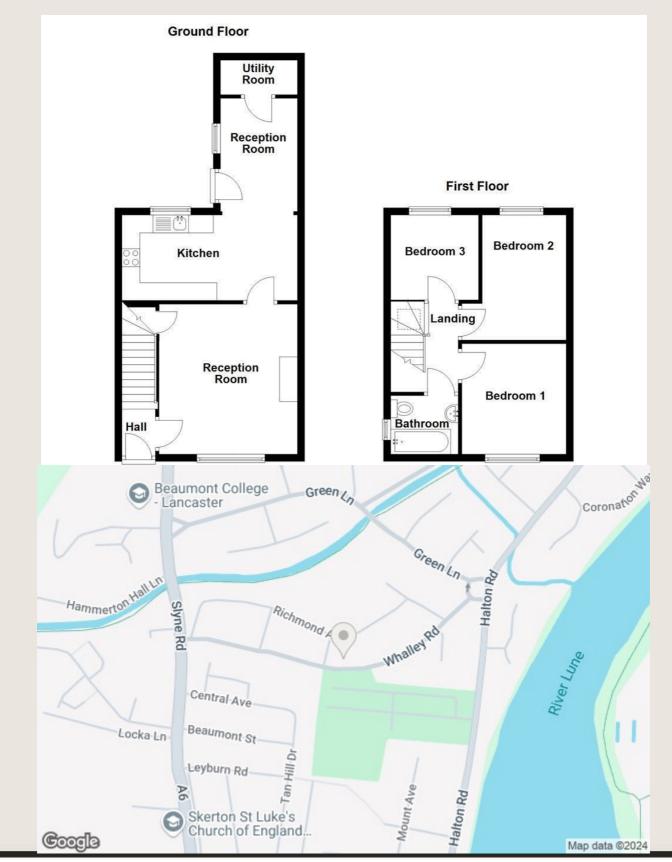

#### **Ground Floor**

#### Hall

1.12m x 1.12m (3'8 x 3'8)

UPVC entrance door, central heating radiator, stairs to first floor and door to reception room one.

#### **Reception Room One**

#### **Kitchen**

#### **Reception Room Two**

#### **Utility Room**

2.16m x 0.97m (7'1 x 3'2)

Plumbing for washing machine and tiled floor.

#### First Floor

#### Landing 2.39m x 2.16m (7'10 x 7'1)

Velux window, smoke detector, loft access and doors to three bedrooms and bathroom.

#### **Bedroom One**

3.23m x 2.92m (10'7 x 9'7) UPVC double glazed window, central heating radiator and TV point.

#### Bedroom Two

3.35m x 2.62m (11' x 8'7)

UPVC double glazed window and central heating radiator.

#### Bedroom Three

#### Bathroom