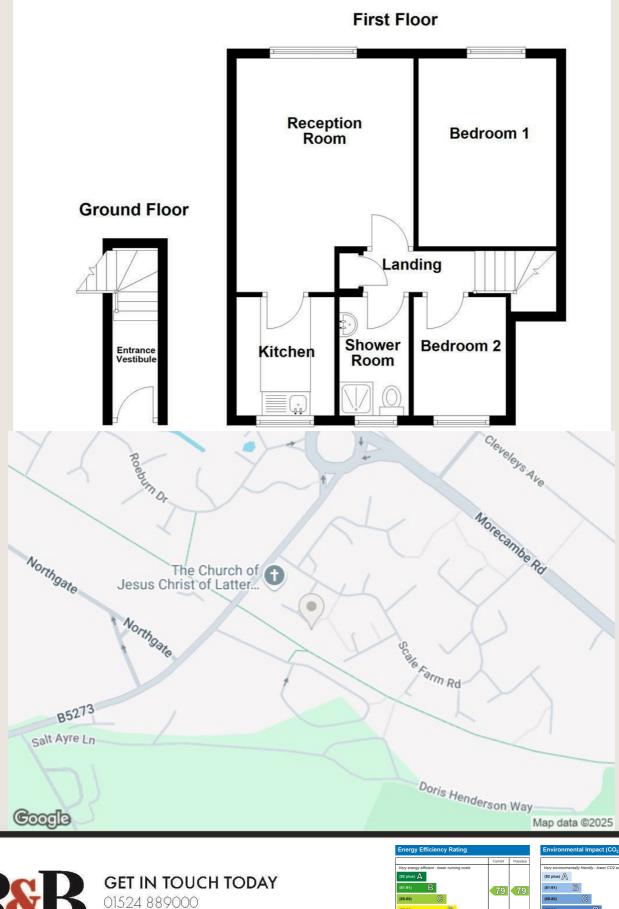

# The property at a glance 2= 1 🗳 1 🚍

- Over 55's Two bedroom apartment
- First floor apartment
- Desirable location
- Allocated parking
- Close to local amenities
- Spacious Lounge
- No Chain
- Leasehold 999 Years from 1984, £50 pcm service charge
- Conncil taxband A
- EPC rating C

#### LOVELY TWO BEDROOM APARTMENT FOR OVER 56'S

Nestled in the charming Lancambe Court in Lancaster, this delightful first floor flat is a gem waiting to be discovered. Boasting a cozy yet functional design, this property offers a spacious reception area, ideal for unwinding after a long day or hosting gatherings with friends and family.

The bedrooms exude comfort, providing a tranquil retreat for relaxation. The spacious reception room not only adds a touch of modernity but also creates a bright and airy ambiance throughout the apartment.

Residents will appreciate the shared outdoor area, perfect for enjoying the fresh Lancastrian air or mingling with neighbours in this friendly over 55's community.

Don't miss out on the opportunity to make this charming abode your own and experience the joys of comfortable living in a compact yet inviting space.