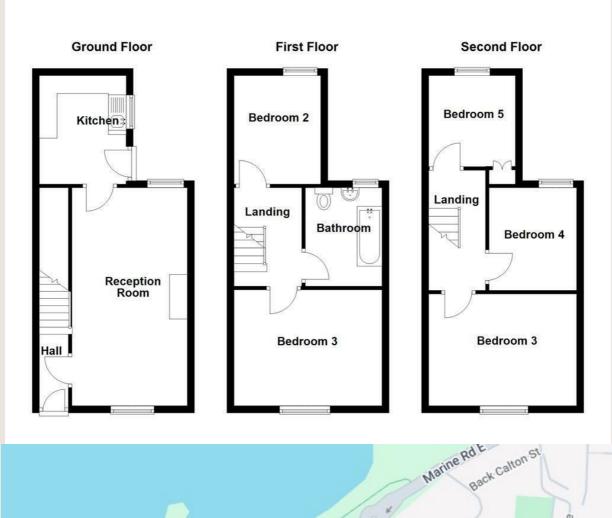

#### **Ground Floor**

#### Hall

0.64m x 6.12m (2'1 x 20'1)

Hardwood entrance door, central heating radiator, laminate floor, stairs to first floor and door to reception room.

## **Reception Room**

6.12m x 3.07m (20'1 x 10'1)

Two UPVC double glazed windows, central heating radiator, exposed beams, laminate floor and door to kitchen.

#### **Kitchen**

3.05m x 2.44m (10' x 8')

UPVC double glazed window, stainless steel sink, boiler and hardwood door to rear.

## **First Floor**

## Landing

2.77m x 1.55m (9'1 x 5'1)

Stairs to second floor and doors to two bedrooms and bathroom.

#### **Bedroom One**

3.71m x 3.35m (12'2 x 11')

UPVC double glazed window and central heating radiator.

## **Bedroom Two**

3.35m x 2.16m (11' x 7'1)

UPVC double glazed window and central heating radiator.

#### **Bathroom**

2.77m x 2.16m (9'1 x 7'1)

UPVC double glazed window, central heating radiator, low level WC, pedestal wash basin, panel bath with shower over,

#### **Second Floor**

## Landing

Doors to three bedrooms.

## **Bedroom Three**

6.12m x 3.33m (20'1 x 10'11)

UPVC double glazed window and central heating radiator.

## **Bedroom Four**

2.77m x 2.44m (9'1 x 8')

UPVC double glazed window and central heating radiator.

#### **Bedroom Five**

3.07m x 2.16m (10'1 x 7'1)

UPVC double glazed window, central heating radiator and storage cupboard.