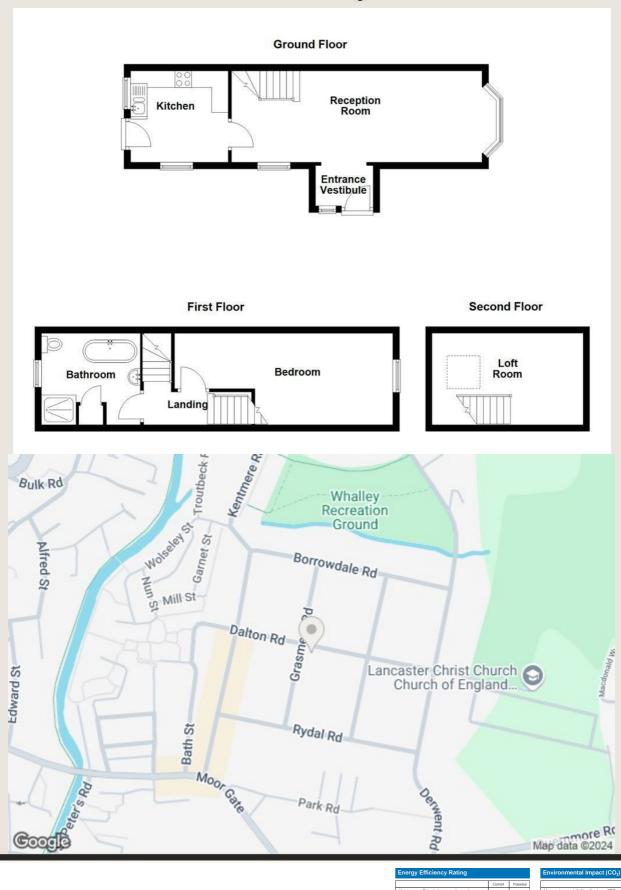

# The property at a glance 1 = 1 4 1 =

- End Terraced Property
- One Bedroom & Loft Room
- Reception Room
- Fitted Kitchen
- Four Piece Bathroom
- Paved Rear Yard
- Off Street Parking/Garage
- Freehold
- Council Tax Band: A
- EPC Rating: TBC

The home is fully gas central heated.

One of the standout features of this property is the open loft area, presenting an exciting opportunity to convert it into an additional bedroom, a study, or a cosy hideaway. Imagine the possibilities and the added value this space could bring to your new home. This home benefits from off street parking for multiple cars and a garage.