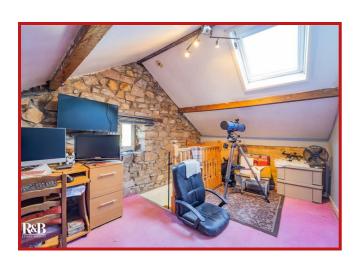

The home is fully gas central heated.

One of the standout features of this property is the open loft area, presenting an exciting opportunity to convert it into an additional bedroom, a study, or a cosy hideaway. Imagine the possibilities and the added value this space could bring to your new home. This home benefits from off street parking for multiple cars and a garage.