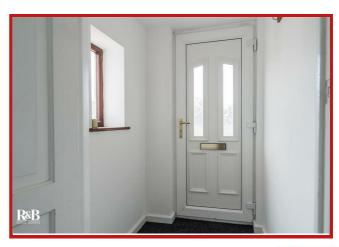

#### Entrance Porch

4'1" x 3'8"

 $\ensuremath{\mathsf{UPVC}}$  double glazed entrance door and door to reception room one.