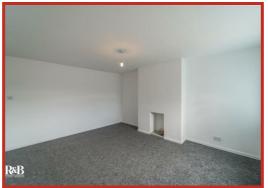

#### Reception Room One

15'3" x 13'3"

UPVC double glazed window, central heating radiator, feature fireplace and door to the inner hall.