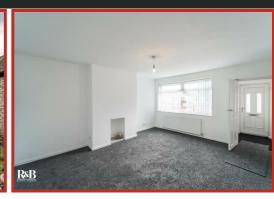

#### Reception Room One

15'3" x 13'3"

UPVC double glazed window, central heating radiator, feature fireplace and door to the inner hall.