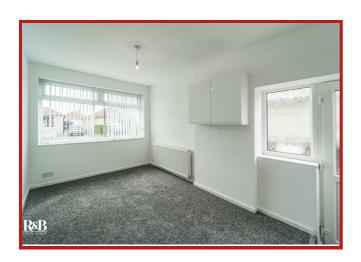

Entering the property you are welcomed into a spacious lounge, the perfect space for unwinding after a long day or relaxing with friends and family. Heading through you will find a stylish new kitchen with gloss wall/base unit as well as brand new oven/induction hob. The flat archway leads through to the versatile dining/living area, ideal for enjoying a home cooked meal made from your new kitchen.

#### Reception Room One

15'3" x 13'3"

UPVC double glazed window, central heating radiator, feature fireplace and door to the inner hall.