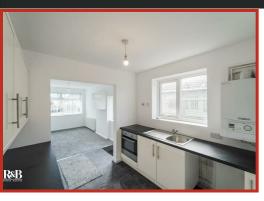

Entering the property you are welcomed into a spacious lounge, the perfect space for unwinding after a long day or relaxing with friends and family. Heading through you will find a stylish new kitchen with gloss wall/base unit as well as brand new oven/induction hob. The flat archway leads through to the versatile dining/living area, ideal for enjoying a home cooked meal made from your new kitchen.