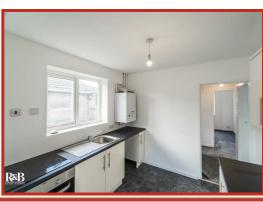

Entering the property you are welcomed into a spacious lounge, the perfect space for unwinding after a long day or relaxing with friends and family. Heading through you will find a stylish new kitchen with gloss wall/base unit as well as brand new oven/induction hob. The flat archway leads through to the versatile dining/living area, ideal for enjoying a home cooked meal made from your new kitchen.