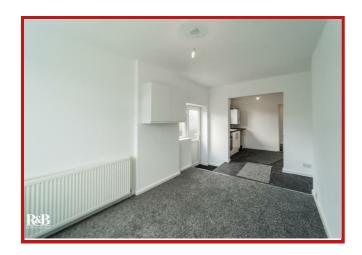

Entering the property you are welcomed into a spacious lounge, the perfect space for unwinding after a long day or relaxing with friends and family. Heading through you will find a stylish new kitchen with gloss wall/base unit as well as brand new oven/induction hob. The flat archway leads through to the versatile dining/living area, ideal for enjoying a home cooked meal made from your new kitchen.