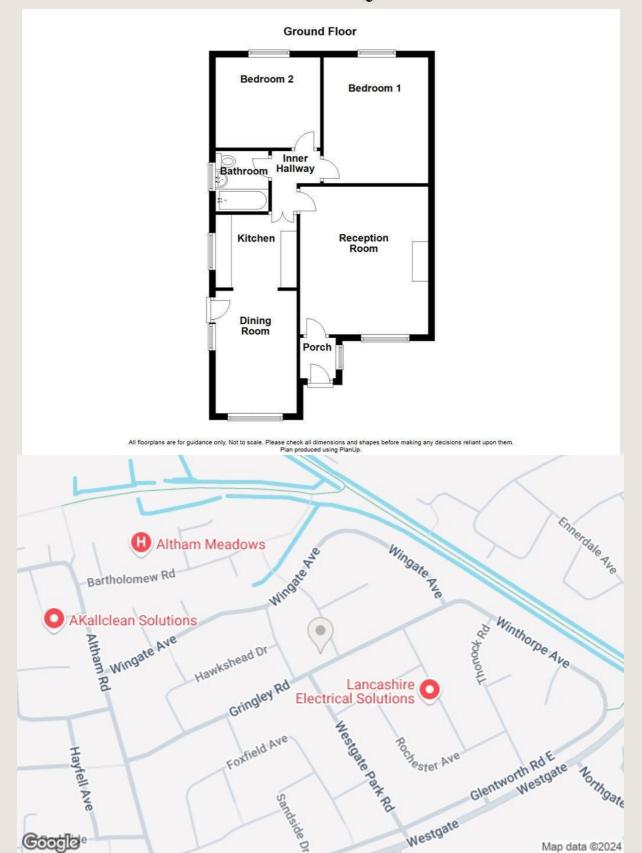

## The property at a glance 2= 1 2 2=

- Semi Detached Bungalow
- Newly Refurbished
- Open Plan Dining Kitchen
- Spacious Reception Room
- Two Double Bedrooms
- Front & Rear Gardens
- Off Road Parking
- Freehold
- Council Tax Band B
- EPC Rating: D

## Get to know the property

Welcoming to the market a tastefully modern bungalow - 33 Gringley Road. Immaculately presented, this two bedroom, semi detached true bungalow would make the perfect home for anyone looking for a modern and polished property, from first time buyers to those looking to downsize.

Entering the property you are welcomed into a spacious lounge, the perfect space for unwinding after a long day or relaxing with friends and family. Heading through you will find a stylish new kitchen with gloss wall/base unit as well as brand new oven/induction hob. The flat archway leads through to the versatile dining/living area, ideal for enjoying a home cooked meal made from your new kitchen.

Nestled to the rear of the property, overlooking the garden are the two double bedrooms. Externally, this home offers driveway parking for one car as well as low maintenance gardens to the front and rear.

Situated in the popular area of Westgate, within walking distance of supermarkets, bus routes and other amenities. 'The Bay Gateway' link road provides swift access to the M6 motorway and Lancaster City Centre, Morecambe Town Centre and Heysham are all within easy reach.