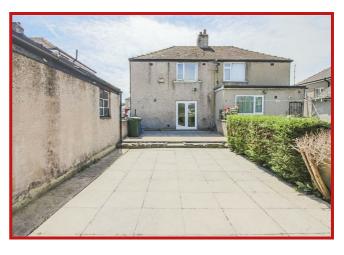

# Get to know the property

Superb 1930s semi detached family home offering a good size rear garden, driveway and garage - set in a popular residential area, North of Lancaster City Centre.

A warm welcome awaits as you step into the entrance hall which leads to the bay fronted lounge and the generous kitchen diner. The neutrally presented lounge features a coal effect gas fire set in a granite surround with wooden mantelpiece and the kitchen diner is a fantastic space with patio doors leading out the rear garden from the garden area- ideal for hosting guests. The kitchen itself offers a range of wall and base units in white with wooden worktops to complement, integrated double oven, hob, extractor unit, space for fridge and plumbing for washing machine.

Externally, to the front elevation there is an attractive front garden with patio area, framed by slate chipped and shrub borders. A tarmac driveway provides off road parking space for three vehicles leading down the side of the property to a large garage (23' x 9') at the rear with up and over door. The generous sized rear garden offers a patio area, perfect for outdoor seating and dining, and a lawned area, enclosed by fence perimeter.