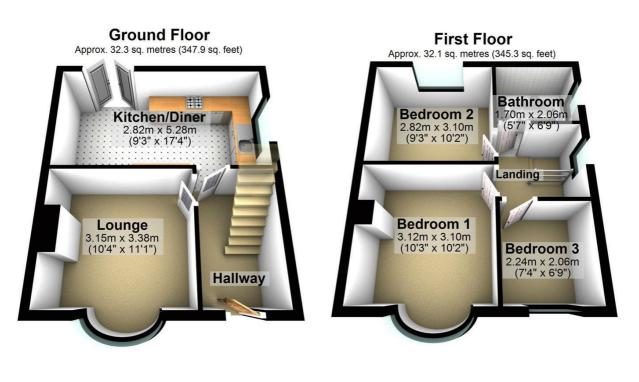

# Get to know the property

Superb 1930s semi detached family home offering a good size rear garden, driveway and garage - set in a popular residential area, North of Lancaster City Centre.

A warm welcome awaits as you step into the entrance hall which leads to the bay fronted lounge and the generous kitchen diner. The neutrally presented lounge features a coal effect gas fire set in a granite surround with wooden mantelpiece and the kitchen diner is a fantastic space with patio doors leading out the rear garden from the garden area- ideal for hosting guests. The kitchen itself offers a range of wall and base units in white with wooden worktops to complement, integrated double oven, hob, extractor unit, space for fridge and plumbing for washing machine.

Rooms to the first floor include two double bedrooms, a single bedroom - alternatively ideal for home office/dressing room - and a contemporary three piece bathroom suite comprising P-shaped bath with direct feed shower above, dual flush WC and wash hand basin. Further benefits to the property include double glazing and gas central heating throughout.

#### Total area: approx. 64.4 sq. metres (693.2 sq. feet)

Whilst every care has been taken to ensure the accurancy of this plan, it is intended for illustrative purposes only and should not be used for detailed planning of the space available. Plan produced using PlanUp.