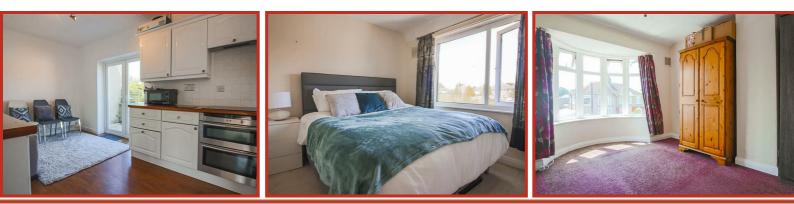

# Get to know the property

Superb 1930s semi detached family home offering a good size rear garden, driveway and garage - set in a popular residential area, North of Lancaster City Centre.

A warm welcome awaits as you step into the entrance hall which leads to the bay fronted lounge and the generous kitchen diner. The neutrally presented lounge features a coal effect gas fire set in a granite surround with wooden mantelpiece and the kitchen diner is a fantastic space with patio doors leading out the rear garden from the garden area- ideal for hosting guests. The kitchen itself offers a range of wall and base units in white with wooden worktops to complement, integrated double oven, hob, extractor unit, space for fridge and plumbing for washing machine.

Rooms to the first floor include two double bedrooms, a single bedroom - alternatively ideal for home office/dressing room - and a contemporary three piece bathroom suite comprising P-shaped bath with direct feed shower above, dual flush WC and wash hand basin. Further benefits to the property include double glazing and gas central heating throughout.