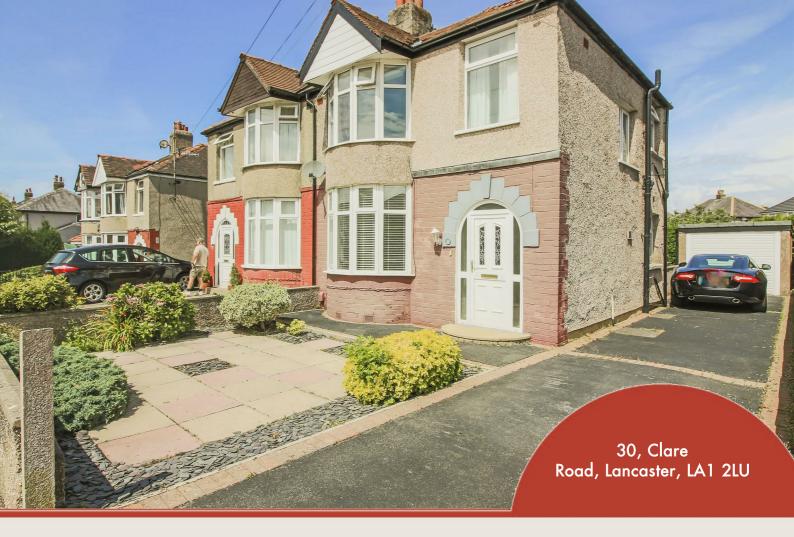

### 30, Clare Road, Lancaster

# Get to know the property

Superb 1930s semi detached family home offering a good size rear garden, driveway and garage - set in a popular residential area, North of Lancaster City Centre.

A warm welcome awaits as you step into the entrance hall which leads to the bay fronted lounge and the generous kitchen diner. The neutrally presented lounge features a coal effect gas fire set in a granite surround with wooden mantelpiece and the kitchen diner is a fantastic space with patio doors leading out the rear garden from the garden area- ideal for hosting guests. The kitchen itself offers a range of wall and base units in white with wooden worktops to complement, integrated double oven, hob, extractor unit, space for fridge and plumbing for washing machine.

Externally, to the front elevation there is an attractive front garden with patio area, framed by slate chipped and shrub borders. A tarmac driveway provides off road parking space for three vehicles leading down the side of the property to a large garage (23' x 9') at the rear with up and over door. The generous sized rear garden offers a patio area, perfect for outdoor seating and dining, and a lawned area, enclosed by fence perimeter.

Situated in North Lancaster, the property is close to all local amenities including shops, schools and bus routes. Lancaster's historic City Centre is also within easy reach. The area further benefits from easy access to the M6 motorway via the link road known as 'The Bay Gateway'.