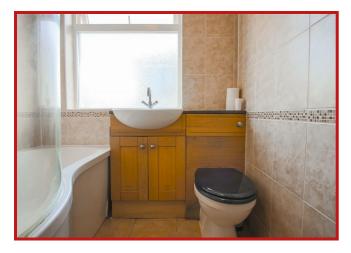

Rooms to the first floor include two double bedrooms, a single bedroom - alternatively ideal for home office/dressing room - and a contemporary three piece bathroom suite comprising P-shaped bath with direct feed shower above, dual flush WC and wash hand basin. Further benefits to the property include double glazing and gas central heating throughout.