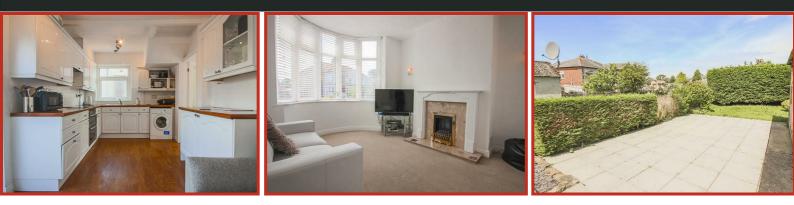

# Get to know the property

Superb 1930s semi detached family home offering a good size rear garden, driveway and garage - set in a popular residential area, North of Lancaster City Centre.

A warm welcome awaits as you step into the entrance hall which leads to the bay fronted lounge and the generous kitchen diner. The neutrally presented lounge features a coal effect gas fire set in a granite surround with wooden mantelpiece and the kitchen diner is a fantastic space with patio doors leading out the rear garden from the garden area- ideal for hosting guests. The kitchen itself offers a range of wall and base units in white with wooden worktops to complement, integrated double oven, hob, extractor unit, space for fridge and plumbing for washing machine.

Externally, to the front elevation there is an attractive front garden with patio area, framed by slate chipped and shrub borders. A tarmac driveway provides off road parking space for three vehicles leading down the side of the property to a large garage (23' x 9') at the rear with up and over door. The generous sized rear garden offers a patio area, perfect for outdoor seating and dining, and a lawned area, enclosed by fence perimeter.