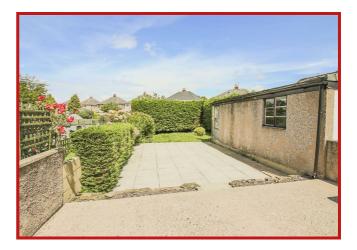

Externally, to the front elevation there is an attractive front garden with patio area, framed by slate chipped and shrub borders. A tarmac driveway provides off road parking space for three vehicles leading down the side of the property to a large garage (23' x 9') at the rear with up and over door. The generous sized rear garden offers a patio area, perfect for outdoor seating and dining, and a lawned area, enclosed by fence perimeter.