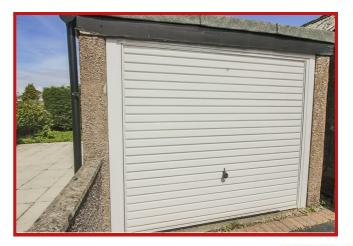

Externally, to the front elevation there is an attractive front garden with patio area, framed by slate chipped and shrub borders. A tarmac driveway provides off road parking space for three vehicles leading down the side of the property to a large garage (23' x 9') at the rear with up and over door. The generous sized rear garden offers a patio area, perfect for outdoor seating and dining, and a lawned area, enclosed by fence perimeter.