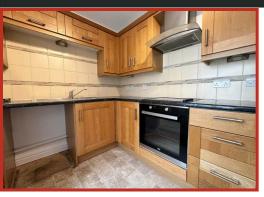

#### \*\*\* AVAILABLE NOW\*\*\*

Spacious First Floor Apartment boasting two bedrooms, situated in a highly desirable area of Hest Bank with easy access to the M6 motorway, Morecambe and Lancaster.

There is private access to the property with stairs leading to the first floor. The accommodation is spacious throughout with landing, great sized lounge, fitted kitchen with a range of wall, drawer and base units. There are two double bedrooms with fitted wardrobes and a three piece bathroom.