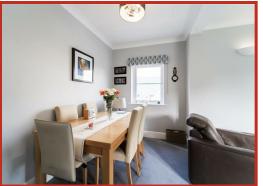

#### Reception Room

20' x 9'9

Two UPVC double glazed windows, two central heating radiators, electric fire in marble surround, TV point and UPVC patio doors onto Juliet balcony.