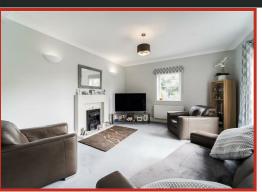

#### Reception Room

20' x 9'9

Two UPVC double glazed windows, two central heating radiators, electric fire in marble surround, TV point and UPVC patio doors onto Juliet balcony.