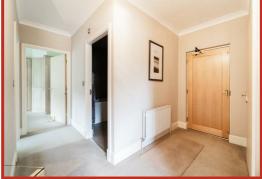

### Ground Floor

Hall

5'3 x 3'7

Composite entrance door, central heating radiator, smoke detector, coving and doors to reception room, kitchen, two bedrooms, bathroom and storage cupboard.