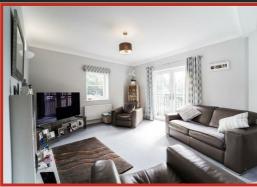

#### Reception Room

20' x 9'9

Two UPVC double glazed windows, two central heating radiators, electric fire in marble surround, TV point and UPVC patio doors onto Juliet balcony.