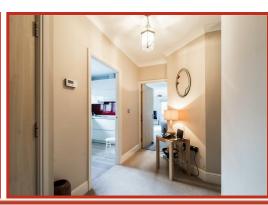

### Ground Floor

Hall

5'3 x 3'7

Composite entrance door, central heating radiator, smoke detector, coving and doors to reception room, kitchen, two bedrooms, bathroom and storage cupboard.