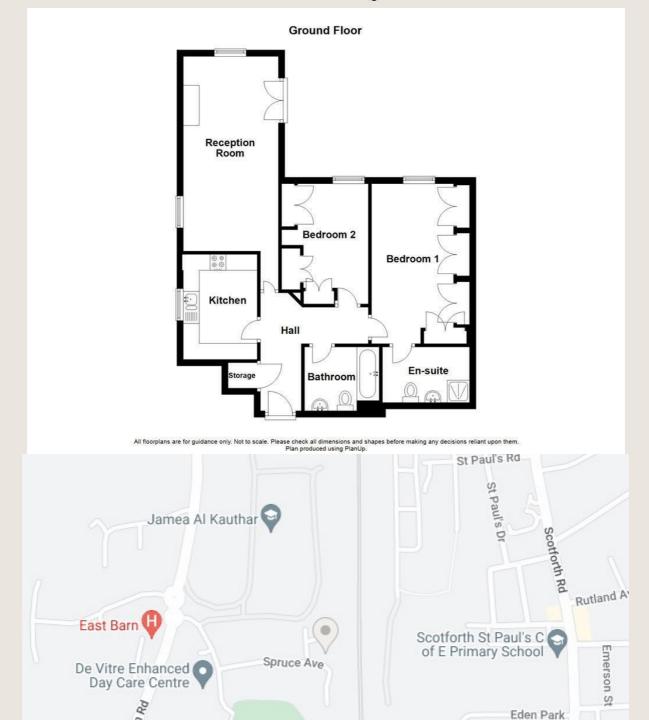

### Ground Floor

Hall

5'3 x 3'7

Composite entrance door, central heating radiator, smoke detector, coving and doors to reception room, kitchen, two bedrooms, bathroom and storage cupboard.

#### Reception Room

20' x 9'9

Two UPVC double glazed windows, two central heating radiators, electric fire in marble surround, TV point and UPVC patio doors onto Juliet balcony.