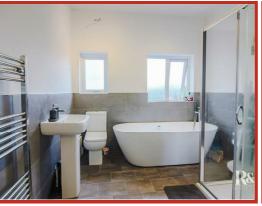

#### Bathroom

2.77m x 2.59m (9'1 x 8'6)

Two UPVC double glazed windows, central heating towel rail, freestanding bath, walk in shower unit, pedestal wash basin, dual flush WC, part tiled elevations and tiled flooring.