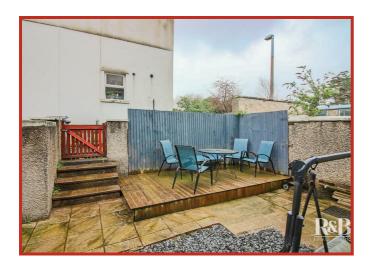

7)

Doors to four bedrooms and bathroom.

#### Bedroom One

4.60m x 3.71m (15'1 x 12'2)

UPVC double glazed window, coving and door to the walk in wardrobe.

#### **Bedroom Two**

3.51m x 2.82m (11'6 x 9'3)

UPVC double glazed window and central heating radiator.

#### **Bedroom Three**

4.60m x 2.26m (15'1 x 7'5)

UPVC double glazed window.

#### **Bedroom Four**

3.51m x 1.85m (11'6 x 6'1)

UPVC double glazed window and central heating radiator.

#### Bathroom

2.77m x 2.59m (9'1 x 8'6)

Two UPVC double glazed windows, central heating towel rail, freestanding bath, walk in shower unit, pedestal wash basin, dual flush WC, part tiled elevations and tiled flooring.

#### External

#### Rear

Enclosed paved garden with decked seating area.









## 72 West End Road, Morecambe, LA4 4DY







### 72 West End Road, Morecambe, LA4 4DY

01524 889000

lancaster@rbestateagents.co.uk

# Take a nosey round





### **GET IN TOUCH TODAY**

01524 889000

lancaster@rbestateagents.co.uk www.rbestateagents.co.uk