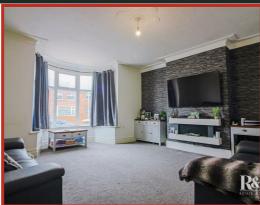

#### **Reception Room One**

4.83m x 4.52m (15'10 x 14'10)

UPVC double glazed window, central heating radiator, wall mounted electric fire, television point, coving and ceiling rose.

### Reception Room Two

4.52m x 4.22m (14'10 x 13'10)

UPVC double glazed window, central heating radiator and gas fire with feature surround and mantel.