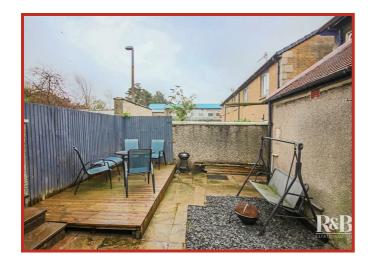

t Floor

### Landing

2.64m x 2.62m (8'8 x 8'7)

Doors to four bedrooms and bathroom.

#### Bedroom One

4.60m x 3.71m (15'1 x 12'2)

UPVC double glazed window, coving and door to the walk in wardrobe.

#### **Bedroom Two**

3.51m x 2.82m (11'6 x 9'3)

UPVC double glazed window and central heating radiator.

#### **Bedroom Three**

4.60m x 2.26m (15'1 x 7'5)

UPVC double glazed window.

#### **Bedroom Four**

3.51m x 1.85m (11'6 x 6'1)

UPVC double glazed window and central heating radiator.

#### Bathroom

2.77m x 2.59m (9'1 x 8'6)

Two UPVC double glazed windows, central heating towel rail, freestanding bath, walk in shower unit, pedestal wash basin, dual flush WC, part tiled elevations and tiled flooring.

#### External

#### Rear

Enclosed paved garden with decked seating area.









## 72 West End Road, Morecambe, LA4 4DY







### 72 West End Road, Morecambe, LA4 4DY

01524 889000

lancaster@rbestateagents.co.uk

# Take a nosey round





### **GET IN TOUCH TODAY**

01524 889000

lancaster@rbestateagents.co.uk www.rbestateagents.co.uk