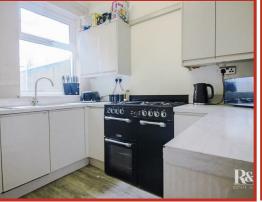

#### Kitchen

2.79m x 2.62m (9'2 x 8'7)

UPVC double glazed window, central heating radiator, range of wall and base units with laminate surfaces, stainless steel sink with drainer and mixer tap and vinyl flooring.