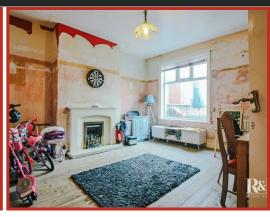

#### **Reception Room One**

4.83m x 4.52m (15'10 x 14'10)

UPVC double glazed window, central heating radiator, wall mounted electric fire, television point, coving and ceiling rose.

### Reception Room Two

4.52m x 4.22m (14'10 x 13'10)

UPVC double glazed window, central heating radiator and gas fire with feature surround and mantel.