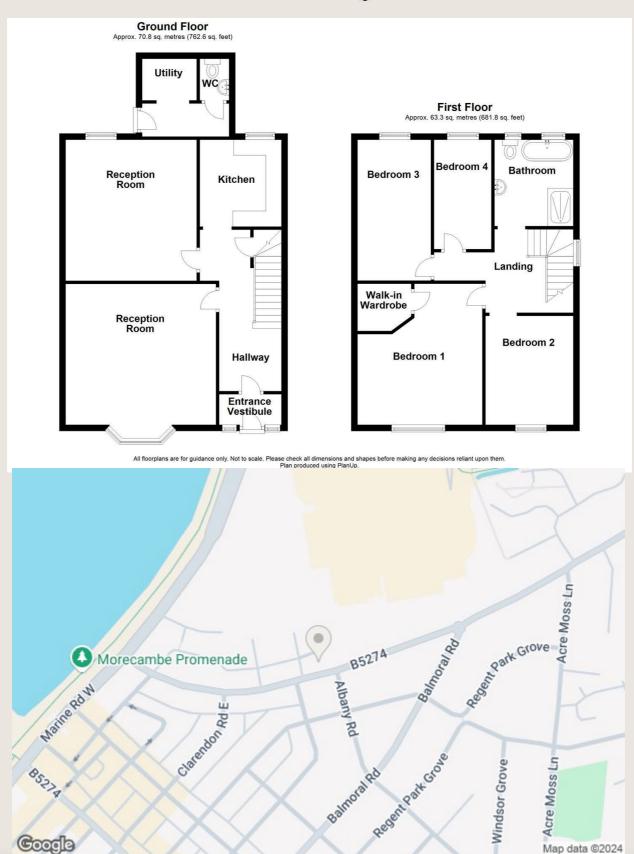

#### **Ground Floor**

#### **Entrance Vestibule**

2.01m x 0.99m (6'7 x 3'3)

Hardwood entrance door and stained glass door and windows to the hallway.

#### Hallway

5.18m x 2.01m (17' x 6'7)

Central heating radiator, coving, part wood panelled elevations, wood effect flooring, stairs to the first floor, doors to two reception rooms and open to the kitchen.

#### **Reception Room One**

4.83m x 4.52m (15'10 x 14'10)

UPVC double glazed window, central heating radiator, wall mounted electric fire, television point, coving and ceiling rose.

### Reception Room Two

4.52m x 4.22m (14'10 x 13'10)

UPVC double glazed window, central heating radiator and gas fire with feature surround and mantel.

#### Kitchen

2.79m x 2.62m (9'2 x 8'7)

UPVC double glazed window, central heating radiator, range of wall and base units with laminate surfaces, stainless steel sink with drainer and mixer tap and vinyl flooring.

#### Utility Room

2.79m x 2.49m (9'2 x 8'2)

Plumbing for washing machine, space for fridge freezer and dryer, door to the WC and UPVC double glazed door to the rear.

#### First Floor

### Landing

2.64m x 2.62m (8'8 x 8'7)

Doors to four bedrooms and bathroom.

#### Bedroom One

4.60m x 3.71m (15'1 x 12'2)

UPVC double glazed window, coving and door to the walk in wardrobe.

#### **Bedroom Two**

3.51m x 2.82m (11'6 x 9'3)

UPVC double glazed window and central heating radiator.

#### **Bedroom Three**

4.60m x 2.26m (15'1 x 7'5)

UPVC double glazed window.

#### **Bedroom Four**

3.51m x 1.85m (11'6 x 6'1)

UPVC double glazed window and central heating radiator.

#### Bathroom

2.77m x 2.59m (9'1 x 8'6)

Two UPVC double glazed windows, central heating towel rail, freestanding bath, walk in shower unit, pedestal wash basin, dual flush WC, part tiled elevations and tiled flooring.