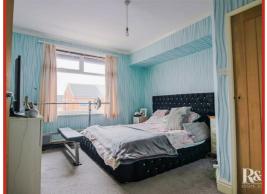

#### Bedroom One

4.60m x 3.71m (15'1 x 12'2)

UPVC double glazed window, coving and door to the walk in wardrobe.