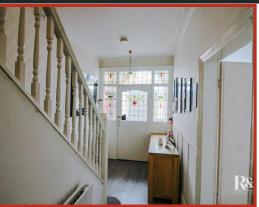

#### **Entrance Vestibule**

2.01m x 0.99m (6'7 x 3'3)

Hardwood entrance door and stained glass door and windows to the hallway.

#### Hallway

5.18m x 2.01m (17' x 6'7)

Central heating radiator, coving, part wood panelled elevations, wood effect flooring, stairs to the first floor, doors to two reception rooms and open to the kitchen.