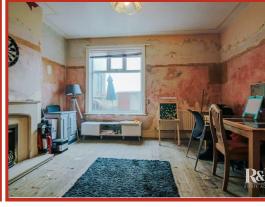

#### **Reception Room One**

4.83m x 4.52m (15'10 x 14'10)

UPVC double glazed window, central heating radiator, wall mounted electric fire, television point, coving and ceiling rose.

### Reception Room Two

4.52m x 4.22m (14'10 x 13'10)

UPVC double glazed window, central heating radiator and gas fire with feature surround and mantel.