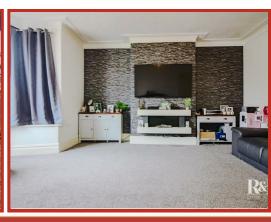

#### **Reception Room One**

4.83m x 4.52m (15'10 x 14'10)

UPVC double glazed window, central heating radiator, wall mounted electric fire, television point, coving and ceiling rose.

### Reception Room Two

4.52m x 4.22m (14'10 x 13'10)

UPVC double glazed window, central heating radiator and gas fire with feature surround and mantel.