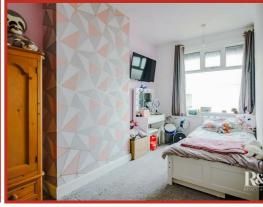

#### **Bedroom Two**

3.51m x 2.82m (11'6 x 9'3)

UPVC double glazed window and central heating radiator.

#### **Bedroom Three**

4.60m x 2.26m (15'1 x 7'5)

UPVC double glazed window.

#### **Bedroom Four**

3.51m x 1.85m (11'6 x 6'1)

UPVC double glazed window and central heating radiator.