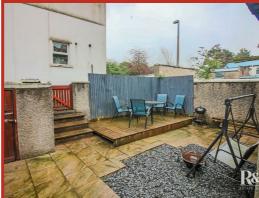

First Floor

### Landing

2.64m x 2.62m (8'8 x 8'7)

Doors to four bedrooms and bathroom.

#### Bedroom One

4.60m x 3.71m (15'1 x 12'2)

UPVC double glazed window, coving and door to the walk in wardrobe.

#### **Bedroom Two**

3.51m x 2.82m (11'6 x 9'3)

UPVC double glazed window and central heating radiator.

#### **Bedroom Three**

4.60m x 2.26m (15'1 x 7'5)

UPVC double glazed window.

#### **Bedroom Four**

3.51m x 1.85m (11'6 x 6'1)

UPVC double glazed window and central heating radiator.

#### Bathroom

2.77m x 2.59m (9'1 x 8'6)

Two UPVC double glazed windows, central heating towel rail, freestanding bath, walk in shower unit, pedestal wash basin, dual flush WC, part tiled elevations and tiled flooring.

#### External

#### Rear

Enclosed paved garden with decked seating area.









## 72 West End Road, Morecambe, LA4 4DY







### 72 West End Road, Morecambe, LA4 4DY

01524 889000

lancaster@rbestateagents.co.uk

# Take a nosey round





### **GET IN TOUCH TODAY**

01524 889000

lancaster@rbestateagents.co.uk www.rbestateagents.co.uk