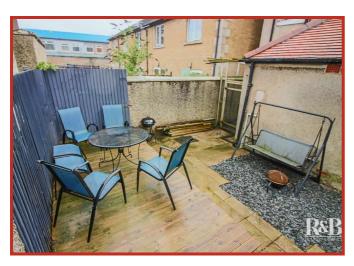

8'7)

Doors to four bedrooms and bathroom.

#### Bedroom One

4.60m x 3.71m (15'1 x 12'2)

UPVC double glazed window, coving and door to the walk in wardrobe.

#### **Bedroom Two**

3.51m x 2.82m (11'6 x 9'3)

UPVC double glazed window and central heating radiator.

#### **Bedroom Three**

4.60m x 2.26m (15'1 x 7'5)

UPVC double glazed window.

#### **Bedroom Four**

3.51m x 1.85m (11'6 x 6'1)

UPVC double glazed window and central heating radiator.

#### Bathroom

2.77m x 2.59m (9'1 x 8'6)

Two UPVC double glazed windows, central heating towel rail, freestanding bath, walk in shower unit, pedestal wash basin, dual flush WC, part tiled elevations and tiled flooring.

#### External

#### Rear

Enclosed paved garden with decked seating area.









## 72 West End Road, Morecambe, LA4 4DY







### 72 West End Road, Morecambe, LA4 4DY

01524 889000

lancaster@rbestateagents.co.uk

# Take a nosey round





### **GET IN TOUCH TODAY**

01524 889000

lancaster@rbestateagents.co.uk www.rbestateagents.co.uk