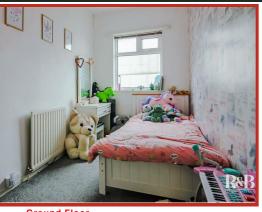

#### **Bedroom Two**

3.51m x 2.82m (11'6 x 9'3)

UPVC double glazed window and central heating radiator.

#### **Bedroom Three**

4.60m x 2.26m (15'1 x 7'5)

UPVC double glazed window.

#### **Bedroom Four**

3.51m x 1.85m (11'6 x 6'1)

UPVC double glazed window and central heating radiator.