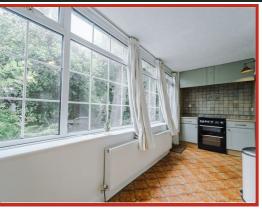

#### Kitchen

5.79m x 1.70m (19' x 5'7)

UPVC double glazed window, central heating radiator, wood panelled wall and base units, laminate worktops, freestanding oven and hob, tiled splash back, extractor fan, composite sink with draining board and mixer tap, integrated fridge, integrated freezer, plumbed for washing machine, part tiled elevation, tiled flooring and UPVC door to rear.