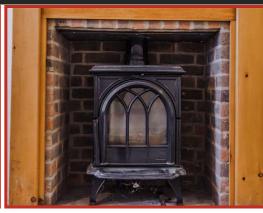

#### **Reception Room One**

6.12m x 3.28m (20'1 x 10'9)

UPVC double glazed bay window, central heating radiator, picture rail, cast iron log burner, stone hearth, wood surround and mantle and open access to dining room.