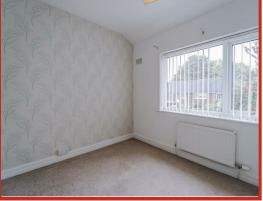

#### **Bedroom Two**

2.97m x 2.59m (9'9 x 8'6)

UPVC double glazed window, central heating radiator and storage.

#### **Bedroom Three**

2.31m x 2.08m (7'7 x 6'10)

UPVC double glazed window, central heating radiator and TV point.