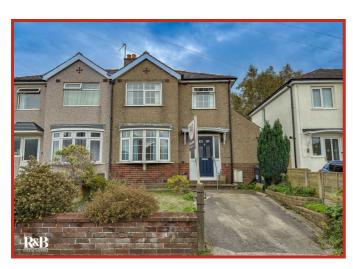

95m (13'1 x 9'8)

UPVC double glazed window, central heating radiator, two feature wall lights and fitted wardrobes.

#### **Bedroom Two**

2.97m x 2.59m (9'9 x 8'6)

UPVC double glazed window, central heating radiator and storage.

#### **Bedroom Three**

2.31m x 2.08m (7'7 x 6'10)

UPVC double glazed window, central heating radiator and TV point.

### **Shower Room**

2.01m x 1.63m (6'7 x 5'4)

UPVC double glazed frosted window, central heated towel rail, low level WC, pedestal wash basin, direct feed shower, tiled elevation and tiled flooring.

#### **External**

## Front

Slate chippings and driveway.

#### Rea

Enclosed stone paving, apple trees, bedding areas and out building.









38 Summersgill Road, Lancaster, LA1 2RT















## 38 Summersgill Road, Lancaster, LA1 2RT



# Take a nosey round