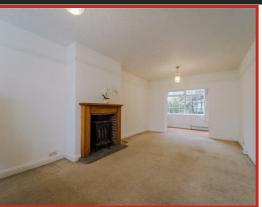

#### **Reception Room One**

6.12m x 3.28m (20'1 x 10'9)

UPVC double glazed bay window, central heating radiator, picture rail, cast iron log burner, stone hearth, wood surround and mantle and open access to dining room.