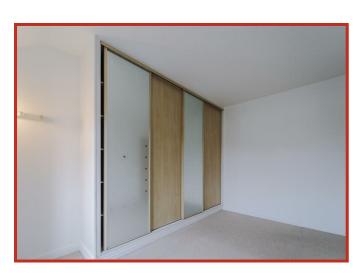

## **Bedroom One**

3.99m x 2.95m (13'1 x 9'8)

UPVC double glazed window, central heating radiator, two feature wall lights and fitted wardrobes.