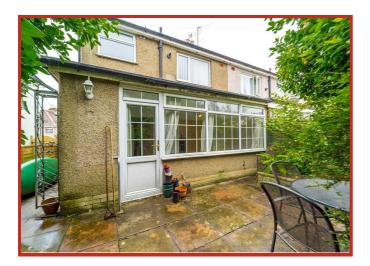

#### Rea

Enclosed stone paving, apple trees, bedding areas and out building.

38 Summersgill Road, Lancaster, LA1 2RT