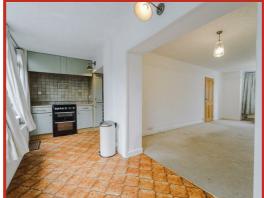

#### **Reception Room Two**

5.21m x 1.60m (17'1 x 5'3)

UPVC double glazed window, central heating radiator, tiled flooring and open access to kitchen.

#### Kitchen

5.79m x 1.70m (19' x 5'7)

UPVC double glazed window, central heating radiator, wood panelled wall and base units, laminate worktops, freestanding oven and hob, tiled splash back, extractor fan, composite sink with draining board and mixer tap, integrated fridge, integrated freezer, plumbed for washing machine, part tiled elevation, tiled flooring and UPVC door to rear.