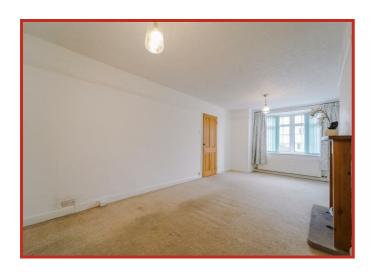

#### **Reception Room One**

6.12m x 3.28m (20'1 x 10'9)

UPVC double glazed bay window, central heating radiator, picture rail, cast iron log burner, stone hearth, wood surround and mantle and open access to dining room.

#### **Reception Room Two**

5.21m x 1.60m (17'1 x 5'3)

UPVC double glazed window, central heating radiator, tiled flooring and open access to kitchen.