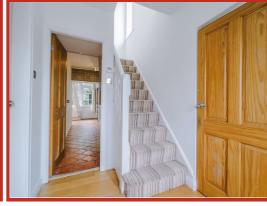

#### Hall

Composite entrance door, central heating radiator, wood effect flooring, stairs to first floor and doors to reception room, kitchen and WC.