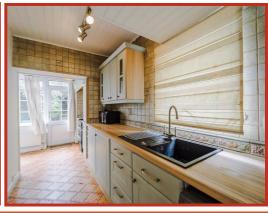

#### Kitchen

5.79m x 1.70m (19' x 5'7)

UPVC double glazed window, central heating radiator, wood panelled wall and base units, laminate worktops, freestanding oven and hob, tiled splash back, extractor fan, composite sink with draining board and mixer tap, integrated fridge, integrated freezer, plumbed for washing machine, part tiled elevation, tiled flooring and UPVC door to rear.