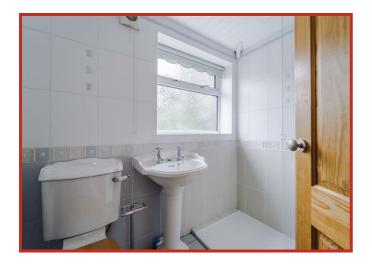

#### WC:

1.75m x 1.02m (5'9 x 3'4)

UPVC double glazed frosted window, dual flush WC, wall mounted wash basin, storage, part tiled elevation and tiled flooring.