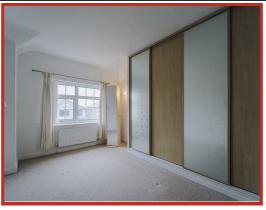

## **Bedroom One**

3.99m x 2.95m (13'1 x 9'8)

UPVC double glazed window, central heating radiator, two feature wall lights and fitted wardrobes.