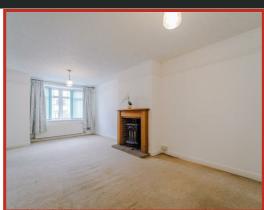

#### **Reception Room One**

6.12m x 3.28m (20'1 x 10'9)

UPVC double glazed bay window, central heating radiator, picture rail, cast iron log burner, stone hearth, wood surround and mantle and open access to dining room.