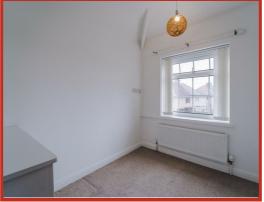

#### **Bedroom Two**

2.97m x 2.59m (9'9 x 8'6)

UPVC double glazed window, central heating radiator and storage.

#### **Bedroom Three**

2.31m x 2.08m (7'7 x 6'10)

UPVC double glazed window, central heating radiator and TV point.