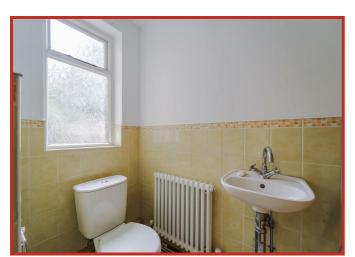

### **Shower Room**

2.01m x 1.63m (6'7 x 5'4)

UPVC double glazed frosted window, central heated towel rail, low level WC, pedestal wash basin, direct feed shower, tiled elevation and tiled flooring.