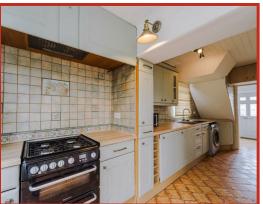

#### Kitchen

5.79m x 1.70m (19' x 5'7)

UPVC double glazed window, central heating radiator, wood panelled wall and base units, laminate worktops, freestanding oven and hob, tiled splash back, extractor fan, composite sink with draining board and mixer tap, integrated fridge, integrated freezer, plumbed for washing machine, part tiled elevation, tiled flooring and UPVC door to rear.