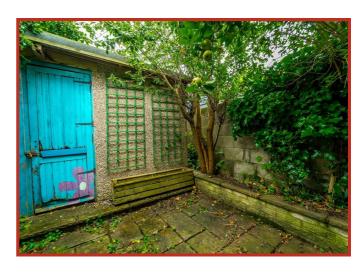

#### Rea

Enclosed stone paving, apple trees, bedding areas and out building.

38 Summersgill Road, Lancaster, LA1 2RT