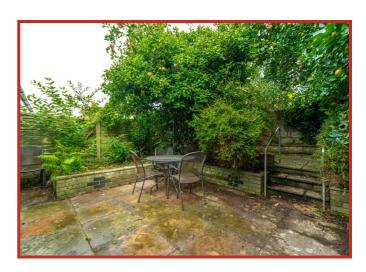

#### Rea

Enclosed stone paving, apple trees, bedding areas and out building.

38 Summersgill Road, Lancaster, LA1 2RT