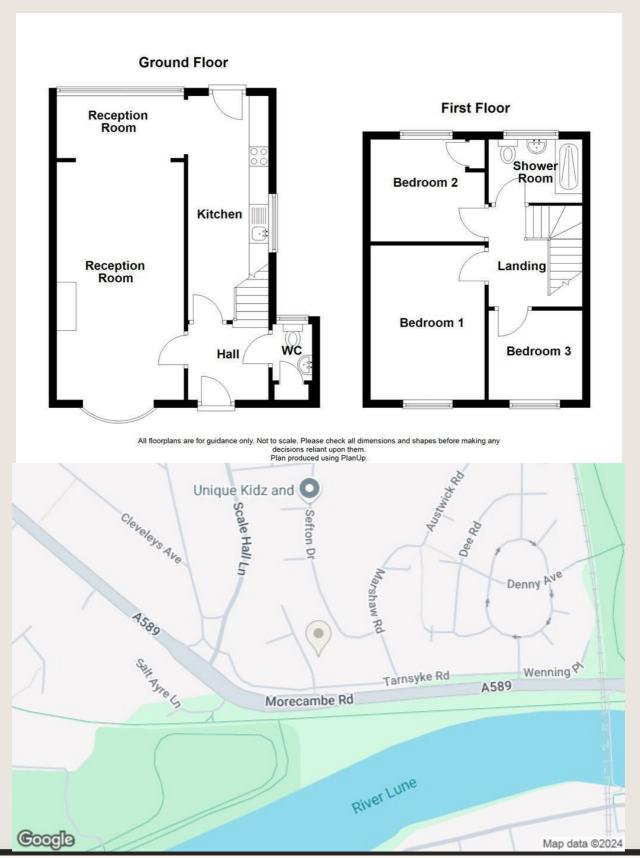

#### **Ground Floor**

#### Hall

Composite entrance door, central heating radiator, wood effect flooring, stairs to first floor and doors to reception room, kitchen and WC.

#### **Reception Room One**

6.12m x 3.28m (20'1 x 10'9)

UPVC double glazed bay window, central heating radiator, picture rail, cast iron log burner, stone hearth, wood surround and mantle and open access to dining room.

#### **Reception Room Two**

5.21m x 1.60m (17'1 x 5'3)

UPVC double glazed window, central heating radiator, tiled flooring and open access to kitchen.

#### Kitchen

5.79m x 1.70m (19' x 5'7)

UPVC double glazed window, central heating radiator, wood panelled wall and base units, laminate worktops, freestanding oven and hob, tiled splash back, extractor fan, composite sink with draining board and mixer tap, integrated fridge, integrated freezer, plumbed for washing machine, part tiled elevation, tiled flooring and UPVC door to rear.

#### WC:

1.75m x 1.02m (5'9 x 3'4)

UPVC double glazed frosted window, dual flush WC, wall mounted wash basin, storage, part tiled elevation and tiled flooring.

#### **First Floor**

#### Landing

UPVC double glazed frosted window, loft access and doors to three bedrooms and shower room.

## **Bedroom One**

3.99m x 2.95m (13'1 x 9'8)

UPVC double glazed window, central heating radiator, two feature wall lights and fitted wardrobes.

#### **Bedroom Two**

2.97m x 2.59m (9'9 x 8'6)

UPVC double glazed window, central heating radiator and storage.

#### **Bedroom Three**

2.31m x 2.08m (7'7 x 6'10)

UPVC double glazed window, central heating radiator and TV point.

### **Shower Room**

2.01m x 1.63m (6'7 x 5'4)

UPVC double glazed frosted window, central heated towel rail, low level WC, pedestal wash basin, direct feed shower, tiled elevation and tiled flooring.