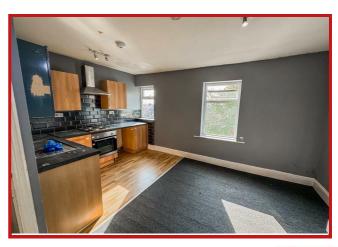

Internally you will find three separate flats split across three floors. Each flat briefly comprises: lounge, one bedroom, a kitchen and bathroom. The ground floor flat has access to two cellar rooms and an enclosed yard with wall surround and gated access.