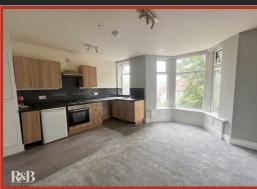

Internally you will find three separate flats split across three floors. Each flat briefly comprises: lounge, one bedroom, a kitchen and bathroom. The ground floor flat has access to two cellar rooms and an enclosed yard with wall surround and gated access.

## Take a nosey round