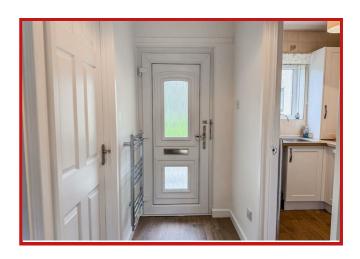

The well proportioned accommodation briefly comprises welcoming entrance hall, light and airy lounge, modern fitted kitchen, good size double bedroom and a contemporary shower room.

The stylish kitchen offers a range of wall and base units in white, with complementary work surfaces, electric cooker point, plumbing for washing machine and space for freestanding/full height fridge freezer. The modern shower room offers a three piece suite with double shower enclosure, low flush WC and wash hand basin set in a vanity unit.