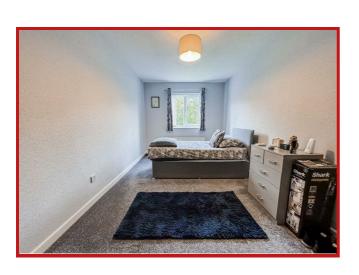

The well proportioned accommodation briefly comprises welcoming entrance hall, light and airy lounge, modern fitted kitchen, good size double bedroom and a contemporary shower room.

The stylish kitchen offers a range of wall and base units in white, with complementary work surfaces, electric cooker point, plumbing for washing machine and space for freestanding/full height fridge freezer. The modern shower room offers a three piece suite with double shower enclosure, low flush WC and wash hand basin set in a vanity unit.