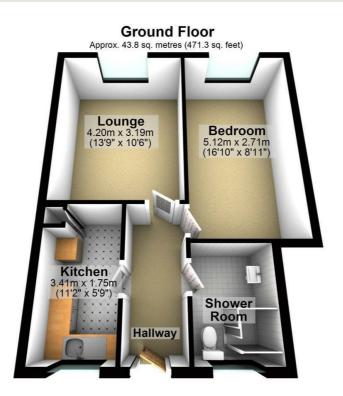

## Take a nosey round

Total area: approx. 43.8 sq. metres (471.3 sq. feet)

Whilst every care has been taken to ensure the accurancy of this plan, it is intended for illustrative purposes only and should not be used for detailed planning of the space available.

Plan produced using PlanUp.