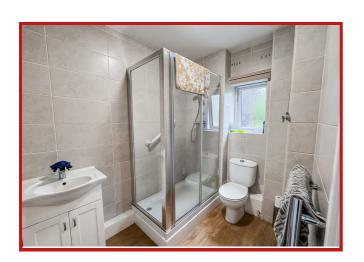

The well proportioned accommodation briefly comprises welcoming entrance hall, light and airy lounge, modern fitted kitchen, good size double bedroom and a contemporary shower room.

The stylish kitchen offers a range of wall and base units in white, with complementary work surfaces, electric cooker point, plumbing for washing machine and space for freestanding/full height fridge freezer. The modern shower room offers a three piece suite with double shower enclosure, low flush WC and wash hand basin set in a vanity unit.