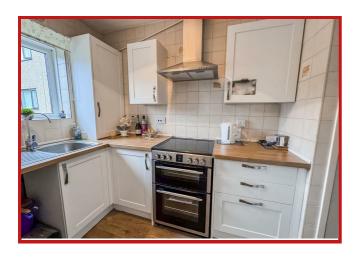

The well proportioned accommodation briefly comprises welcoming entrance hall, light and airy lounge, modern fitted kitchen, good size double bedroom and a contemporary shower room.

The stylish kitchen offers a range of wall and base units in white, with complementary work surfaces, electric cooker point, plumbing for washing machine and space for freestanding/full height fridge freezer. The modern shower room offers a three piece suite with double shower enclosure, low flush WC and wash hand basin set in a vanity unit.