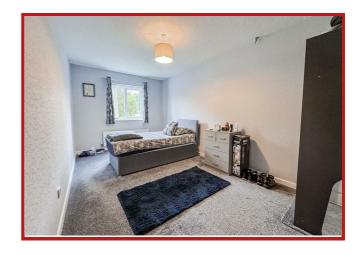

The well proportioned accommodation briefly comprises welcoming entrance hall, light and airy lounge, modern fitted kitchen, good size double bedroom and a contemporary shower room.

The stylish kitchen offers a range of wall and base units in white, with complementary work surfaces, electric cooker point, plumbing for washing machine and space for freestanding/full height fridge freezer. The modern shower room offers a three piece suite with double shower enclosure, low flush WC and wash hand basin set in a vanity unit.