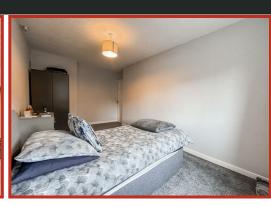

The well proportioned accommodation briefly comprises welcoming entrance hall, light and airy lounge, modern fitted kitchen, good size double bedroom and a contemporary shower room.

The stylish kitchen offers a range of wall and base units in white, with complementary work surfaces, electric cooker point, plumbing for washing machine and space for freestanding/full height fridge freezer. The modern shower room offers a three piece suite with double shower enclosure, low flush WC and wash hand basin set in a vanity unit.