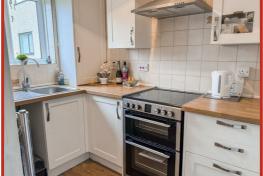

The well proportioned accommodation briefly comprises welcoming entrance hall, light and airy lounge, modern fitted kitchen, good size double bedroom and a contemporary shower room.

The stylish kitchen offers a range of wall and base units in white, with complementary work surfaces, electric cooker point, plumbing for washing machine and space for freestanding/full height fridge freezer. The modern shower room offers a three piece suite with double shower enclosure, low flush WC and wash hand basin set in a vanity unit.