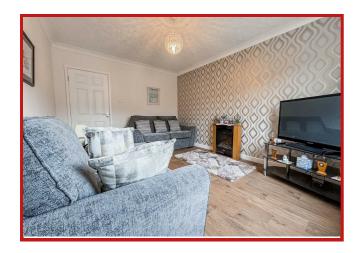

The well proportioned accommodation briefly comprises welcoming entrance hall, light and airy lounge, modern fitted kitchen, good size double bedroom and a contemporary shower room.

The stylish kitchen offers a range of wall and base units in white, with complementary work surfaces, electric cooker point, plumbing for washing machine and space for freestanding/full height fridge freezer. The modern shower room offers a three piece suite with double shower enclosure, low flush WC and wash hand basin set in a vanity unit.