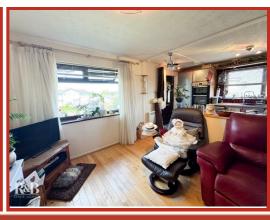

#### **Reception Room**

5.49m x 5.26m (18' x 17'3)

UPVC double glazed window, gas fire with decorative surround, TV point, wood effect flooring and door to inner hall.

#### **Kitchen**

#### 3.71m x 2.41m (12'2 x 7'11)

UPVC entrance door, UPVC double glazed window, electric radiator, wall and base units, laminate worktops, high rise double oven, four ring electric hob, tiled splash back, extractor fan, composite sink with draining board and mixer tap, plumbed for dishwasher, fridge freezer, part tiled elevation, laminate flooring and open access to reception room.