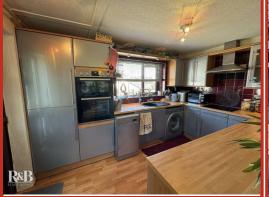

#### 3.71m x 2.41m (12'2 x 7'11)

UPVC entrance door, UPVC double glazed window, electric radiator, wall and base units, laminate worktops, high rise double oven, four ring electric hob, tiled splash back, extractor fan, composite sink with draining board and mixer tap, plumbed for dishwasher, fridge freezer, part tiled elevation, laminate flooring and open access to reception room.