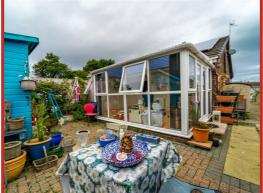

#### Conservatory

5.26m x 3.28m (17'3 x 10'9)

UPVC double glazed windows, wood effect flooring and UPVC French doors to rear.

### Rear

Enclosed block paved patio, bedding areas and timber shed.