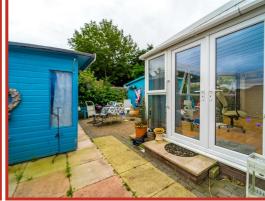

#### Conservatory

5.26m x 3.28m (17'3 x 10'9)

UPVC double glazed windows, wood effect flooring and UPVC French doors to rear.

### Rear

Enclosed block paved patio, bedding areas and timber shed.