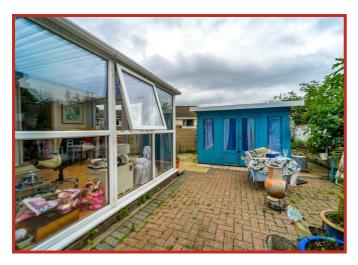

#### Conservatory

5.26m x 3.28m (17'3 x 10'9)

UPVC double glazed windows, wood effect flooring and UPVC French doors to rear.

### Rear

Enclosed block paved patio, bedding areas and timber shed.