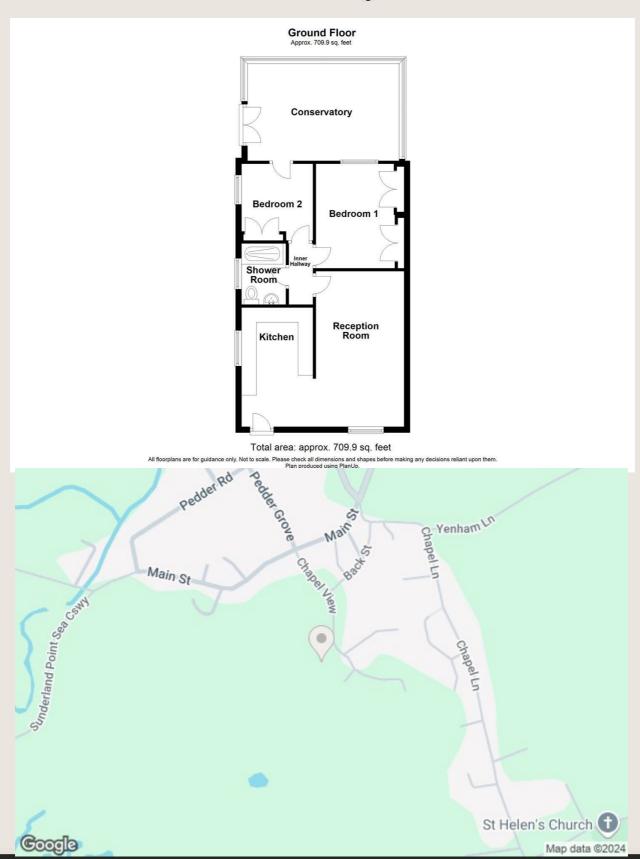

#### **Ground Floor**

#### **Kitchen**

#### 3.71m x 2.41m (12'2 x 7'11)

UPVC entrance door, UPVC double glazed window, electric radiator, wall and base units, laminate worktops, high rise double oven, four ring electric hob, tiled splash back, extractor fan, composite sink with draining board and mixer tap, plumbed for dishwasher, fridge freezer, part tiled elevation, laminate flooring and open access to reception room.

#### **Reception Room**

5.49m x 5.26m (18' x 17'3)

UPVC double glazed window, gas fire with decorative surround, TV point, wood effect flooring and door to inner hall.

#### Inner Hall

Loft access, wood effect flooring and doors to two bedrooms, shower room and storage.

#### **Shower Room**

2.41m x 1.50m (7'11 x 4'11)

UPVC double glazed frosted window, central heating radiator, dual flush WC, pedestal wash basin, electric feed shower, tiled elevation and laminate flooring.

#### **Bedroom One**

3.53m x 2.97m (11'7 x 9'9)

UPVC double glazed window, electric radiator and fitted wardrobes.

#### **Bedroom Two**

2.59m x 2.46m (8'6 x 8'1)

UPVC double glazed window, fitted wardrobes, wood effect flooring and door to conservatory.

#### Conservatory

5.26m x 3.28m (17'3 x 10'9)

UPVC double glazed windows, wood effect flooring and UPVC French doors to rear.