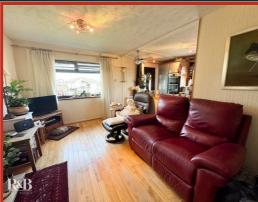

#### **Reception Room**

5.49m x 5.26m (18' x 17'3)

UPVC double glazed window, gas fire with decorative surround, TV point, wood effect flooring and door to inner hall.