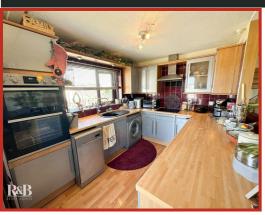

#### **Kitchen**

#### 3.71m x 2.41m (12'2 x 7'11)

UPVC entrance door, UPVC double glazed window, electric radiator, wall and base units, laminate worktops, high rise double oven, four ring electric hob, tiled splash back, extractor fan, composite sink with draining board and mixer tap, plumbed for dishwasher, fridge freezer, part tiled elevation, laminate flooring and open access to reception room.