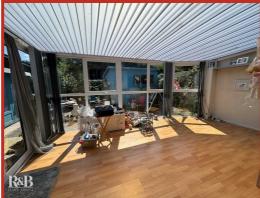

#### Conservatory

5.26m x 3.28m (17'3 x 10'9)

UPVC double glazed windows, wood effect flooring and UPVC French doors to rear.