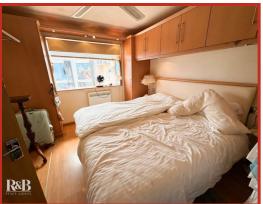

#### **Bedroom One**

3.53m x 2.97m (11'7 x 9'9)

UPVC double glazed window, electric radiator and fitted wardrobes.

#### **Bedroom Two**

2.59m x 2.46m (8'6 x 8'1)

UPVC double glazed window, fitted wardrobes, wood effect flooring and door to conservatory.