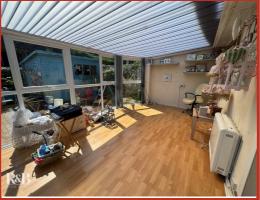

#### Conservatory

5.26m x 3.28m (17'3 x 10'9)

UPVC double glazed windows, wood effect flooring and UPVC French doors to rear.