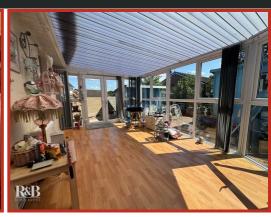

#### Conservatory

5.26m x 3.28m (17'3 x 10'9)

UPVC double glazed windows, wood effect flooring and UPVC French doors to rear.