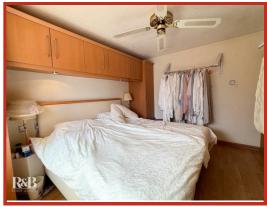

#### **Bedroom One**

3.53m x 2.97m (11'7 x 9'9)

UPVC double glazed window, electric radiator and fitted wardrobes.