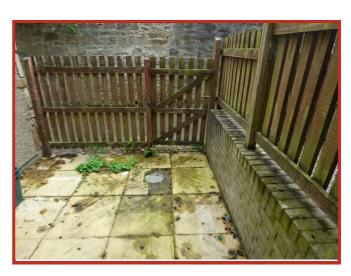

The property is located on the first floor and briefly comprises lounge, kitchen, bathroom, and two bedrooms, as well as storage space and an external seating area. The bathroom and kitchen are both modern and appealing, as well as the lounge and bedrooms having neutral decoration.

Additionally, the property benefits from double glazing, gas central heating and an allocated parking space.