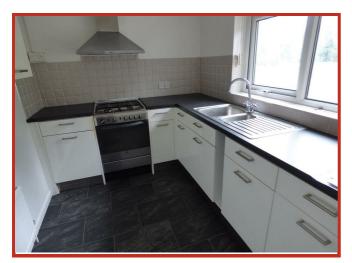

The property is located on the first floor and briefly comprises lounge, kitchen, bathroom, and two bedrooms, as well as storage space and an external seating area. The bathroom and kitchen are both modern and appealing, as well as the lounge and bedrooms having neutral decoration.