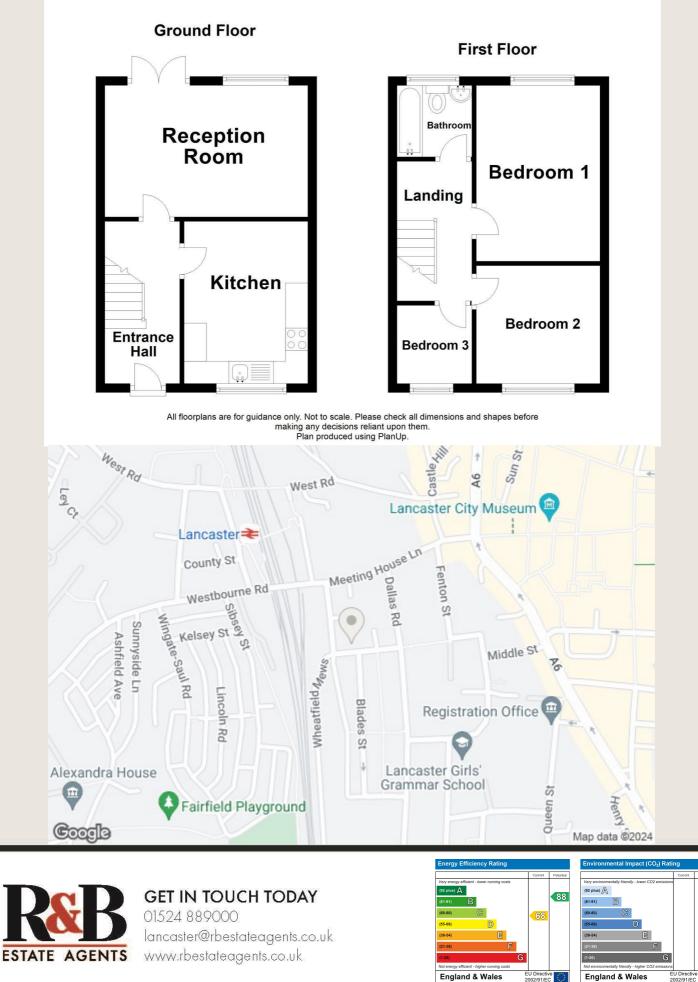

## The property at a glance 🛯 🚔 🛯 🖨

- End Terraced Property
- Three Bedrooms
- Spacious Reception Room
- Enclosed Garden To The Rear With Decking Area
- Perfect For A Couple Or A Growing Family
- Fitted Kitchen
- 50% Shared Ownership
- Tenure Leasehold, 999 year lease from 1985, £173.05 PCM Rent
- Council Tax Rating: B
- EPC Rating: D

### 5 Wheatfield Court, Lancaster, LA1 1BE