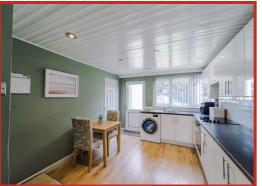

Upon entering, you are greeted by a spacious kitchen diner that leads to the garden and the inner hall. The inner hall leads to a large reception room that provides ample space for entertaining guests or simply relaxing with your family. The addition of a conservatory allows for natural light to flood the room, creating a bright and airy atmosphere.