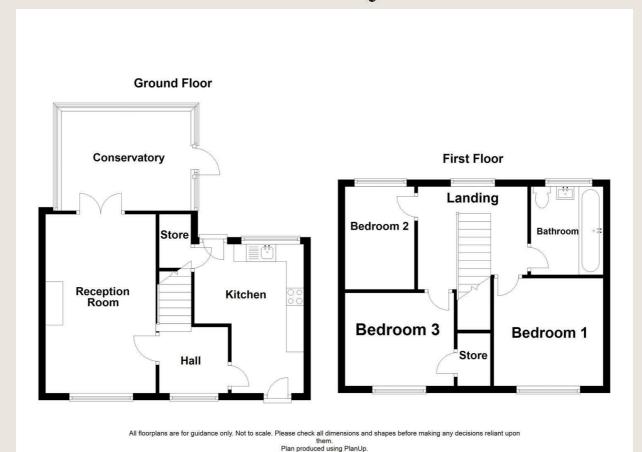

# The property at a glance 3 = 1 2 1 =

- Mid Terraced Property
- Three Cosy Bedrooms
- Spacious Kitchen
- One Reception Room
- Enclosed Garden To The Rear
- Perfect Home For A Family
- Conservatory
- Tenure Freehold
- Council Tax Rating: B
- EPC Rating: C

Upon entering, you are greeted by a spacious kitchen diner that leads to the garden and the inner hall. The inner hall leads to a large reception room that provides ample space for entertaining guests or simply relaxing with your family. The addition of a conservatory allows for natural light to flood the room, creating a bright and airy atmosphere.

The property boasts three cosy bedrooms, perfect for a growing family or those in need of a home office space. The family bathroom provides convenience for all residents.

One of the highlights of this home is the enviable rear garden, offering a tranquil escape from the hustle and bustle of everyday life. Whether you have a green thumb or simply enjoy all fresco dining, this outdoor space is sure to impress.