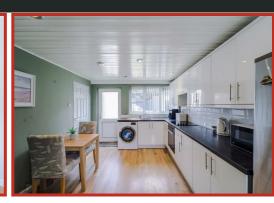

Upon entering, you are greeted by a spacious kitchen diner that leads to the garden and the inner hall. The inner hall leads to a large reception room that provides ample space for entertaining guests or simply relaxing with your family. The addition of a conservatory allows for natural light to flood the room, creating a bright and airy atmosphere.