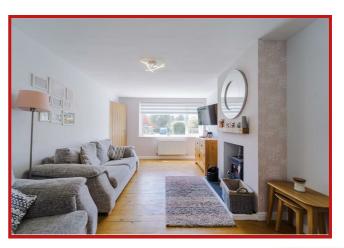

Upon entering, you are greeted by a spacious kitchen diner that leads to the garden and the inner hall. The inner hall leads to a large reception room that provides ample space for entertaining guests or simply relaxing with your family. The addition of a conservatory allows for natural light to flood the room, creating a bright and airy atmosphere.