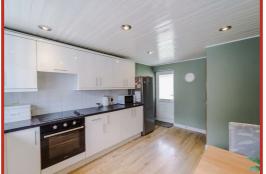

Upon entering, you are greeted by a spacious kitchen diner that leads to the garden and the inner hall. The inner hall leads to a large reception room that provides ample space for entertaining guests or simply relaxing with your family. The addition of a conservatory allows for natural light to flood the room, creating a bright and airy atmosphere.