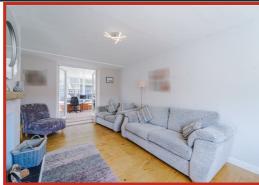

Upon entering, you are greeted by a spacious kitchen diner that leads to the garden and the inner hall. The inner hall leads to a large reception room that provides ample space for entertaining guests or simply relaxing with your family. The addition of a conservatory allows for natural light to flood the room, creating a bright and airy atmosphere.