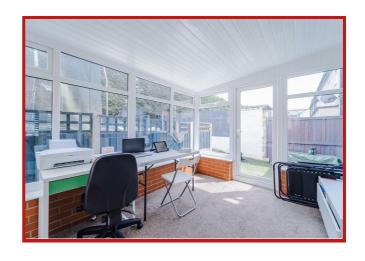

Upon entering, you are greeted by a spacious kitchen diner that leads to the garden and the inner hall. The inner hall leads to a large reception room that provides ample space for entertaining guests or simply relaxing with your family. The addition of a conservatory allows for natural light to flood the room, creating a bright and airy atmosphere.