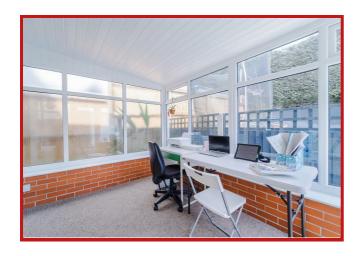

Upon entering, you are greeted by a spacious kitchen diner that leads to the garden and the inner hall. The inner hall leads to a large reception room that provides ample space for entertaining guests or simply relaxing with your family. The addition of a conservatory allows for natural light to flood the room, creating a bright and airy atmosphere.