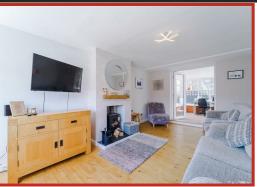

Upon entering, you are greeted by a spacious kitchen diner that leads to the garden and the inner hall. The inner hall leads to a large reception room that provides ample space for entertaining guests or simply relaxing with your family. The addition of a conservatory allows for natural light to flood the room, creating a bright and airy atmosphere.