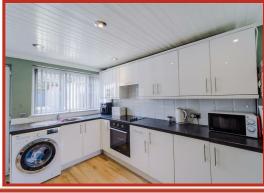

Upon entering, you are greeted by a spacious kitchen diner that leads to the garden and the inner hall. The inner hall leads to a large reception room that provides ample space for entertaining guests or simply relaxing with your family. The addition of a conservatory allows for natural light to flood the room, creating a bright and airy atmosphere.