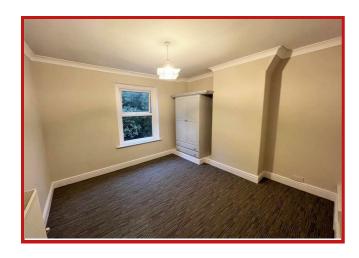

Rooms to the first floor include two double bedrooms, a good size single bedroom and a modern three piece shower room comprising corner shower cubicle, low flush WC and wash hand basin set in a 'floating' effect vanity unit.