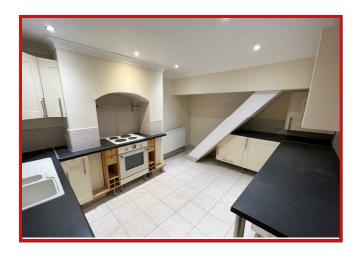

The staircase is to the centre of the room, with glass balustrades giving a contemporary feel to the property. Stairs lead down to the lower ground floor where the kitchen is located; the modern kitchen offers a range of wall and base units in cream with contrasting black worksurfaces, integrated oven and worktop, plumbing for washing machine, plus space for under counter fridge and freezer. From the kitchen there is access out to the low maintenance, gravelled rear garden.