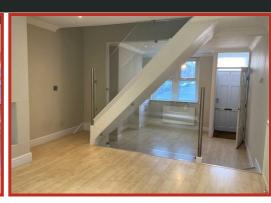

The entrance vestibule opens to the dual level lounge dining room - a superb space which could be used flexibly dependent on a purchaser's requirements for space - one of the reception areas could also lend itself to a home office/study or games room. The property boasts a Juliette balcony overlooking the rear garden and woodlands behind!

The staircase is to the centre of the room, with glass balustrades giving a contemporary feel to the property. Stairs lead down to the lower ground floor where the kitchen is located; the modern kitchen offers a range of wall and base units in cream with contrasting black worksurfaces, integrated oven and worktop, plumbing for washing machine, plus space for under counter fridge and freezer. From the kitchen there is access out to the low maintenance, gravelled rear garden.