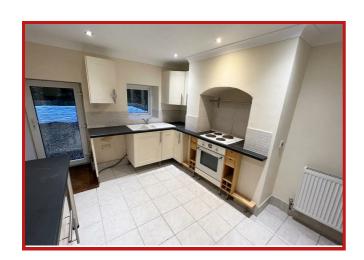

The staircase is to the centre of the room, with glass balustrades giving a contemporary feel to the property. Stairs lead down to the lower ground floor where the kitchen is located; the modern kitchen offers a range of wall and base units in cream with contrasting black worksurfaces, integrated oven and worktop, plumbing for washing machine, plus space for under counter fridge and freezer. From the kitchen there is access out to the low maintenance, gravelled rear garden.

# Kitchen 4.14m x 3.03m (13'7" x 9'11")