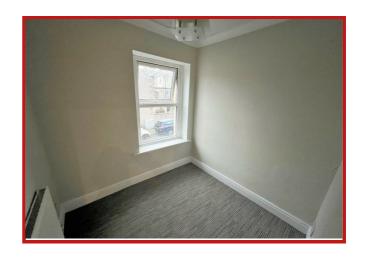

Rooms to the first floor include two double bedrooms, a good size single bedroom and a modern three piece shower room comprising corner shower cubicle, low flush WC and wash hand basin set in a 'floating' effect vanity unit.