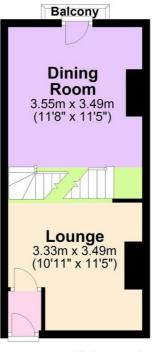

The entrance vestibule opens to the dual level lounge dining room - a superb space which could be used flexibly dependent on a purchaser's requirements for space - one of the reception areas could also lend itself to a home office/study or games room. The property boasts a Juliette balcony overlooking the rear garden and woodlands behind!

### **Ground Floor**

Approx. 27.6 sq. metres (296.7 sq. feet)