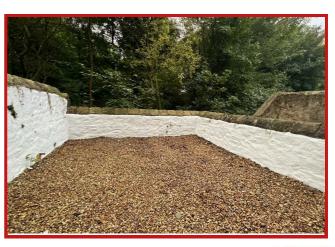

The staircase is to the centre of the room, with glass balustrades giving a contemporary feel to the property. Stairs lead down to the lower ground floor where the kitchen is located; the modern kitchen offers a range of wall and base units in cream with contrasting black worksurfaces, integrated oven and worktop, plumbing for washing machine, plus space for under counter fridge and freezer. From the kitchen there is access out to the low maintenance, gravelled rear garden.