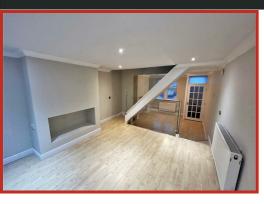

The entrance vestibule opens to the dual level lounge dining room - a superb space which could be used flexibly dependent on a purchaser's requirements for space - one of the reception areas could also lend itself to a home office/study or games room. The property boasts a Juliette balcony overlooking the rear garden and woodlands behind!

The staircase is to the centre of the room, with glass balustrades giving a contemporary feel to the property. Stairs lead down to the lower ground floor where the kitchen is located; the modern kitchen offers a range of wall and base units in cream with contrasting black worksurfaces, integrated oven and worktop, plumbing for washing machine, plus space for under counter fridge and freezer. From the kitchen there is access out to the low maintenance, gravelled rear garden.