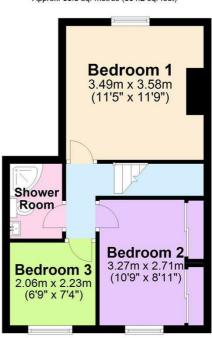

Rooms to the first floor include two double bedrooms, a good size single bedroom and a modern three piece shower room comprising corner shower cubicle, low flush WC and wash hand basin set in a 'floating' effect vanity unit.

### First Floor

Approx. 33.8 sq. metres (364.2 sq. feet)

Total area: approx. 74.0 sq. metres (796.1 sq. feet)

Whilst every care has been taken to ensure the accurancy of this plan, it is intended for illustrative purposes only and should not be used for detailed planning of the space available.