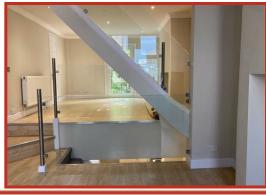

The staircase is to the centre of the room, with glass balustrades giving a contemporary feel to the property. Stairs lead down to the lower ground floor where the kitchen is located; the modern kitchen offers a range of wall and base units in cream with contrasting black worksurfaces, integrated oven and worktop, plumbing for washing machine, plus space for under counter fridge and freezer. From the kitchen there is access out to the low maintenance, gravelled rear garden.