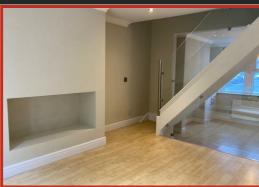

The entrance vestibule opens to the dual level lounge dining room - a superb space which could be used flexibly dependent on a purchaser's requirements for space - one of the reception areas could also lend itself to a home office/study or games room. The property boasts a Juliette balcony overlooking the rear garden and woodlands behind!

The staircase is to the centre of the room, with glass balustrades giving a contemporary feel to the property. Stairs lead down to the lower ground floor where the kitchen is located; the modern kitchen offers a range of wall and base units in cream with contrasting black worksurfaces, integrated oven and worktop, plumbing for washing machine, plus space for under counter fridge and freezer. From the kitchen there is access out to the low maintenance, gravelled rear garden.