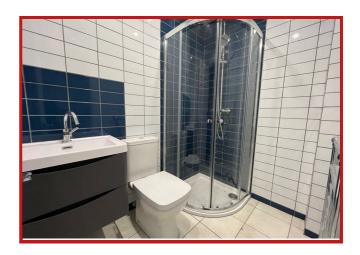

Rooms to the first floor include two double bedrooms, a good size single bedroom and a modern three piece shower room comprising corner shower cubicle, low flush WC and wash hand basin set in a 'floating' effect vanity unit.