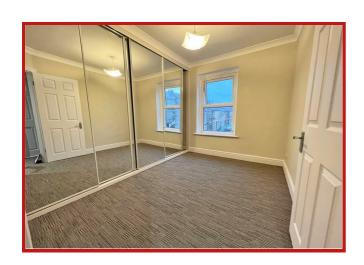

Rooms to the first floor include two double bedrooms, a good size single bedroom and a modern three piece shower room comprising corner shower cubicle, low flush WC and wash hand basin set in a 'floating' effect vanity unit.