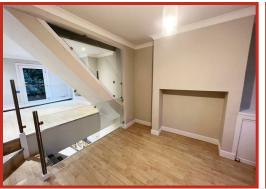

The entrance vestibule opens to the dual level lounge dining room - a superb space which could be used flexibly dependent on a purchaser's requirements for space - one of the reception areas could also lend itself to a home office/study or games room. The property boasts a Juliette balcony overlooking the rear garden and woodlands behind!

The staircase is to the centre of the room, with glass balustrades giving a contemporary feel to the property. Stairs lead down to the lower ground floor where the kitchen is located; the modern kitchen offers a range of wall and base units in cream with contrasting black worksurfaces, integrated oven and worktop, plumbing for washing machine, plus space for under counter fridge and freezer. From the kitchen there is access out to the low maintenance, gravelled rear garden.