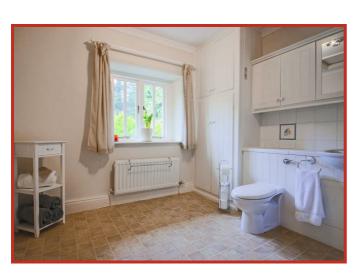

Rooms to the first floor include three double bedrooms, a single bedroom and a three piece family bathroom suite comprising bath with wall mounted shower and a vanity unit with concealed cistern WC and wash hand basin. The master bedroom benefits from an en suite shower room and fitted wardrobes and bedroom four also benefits from fitted wardrobes.