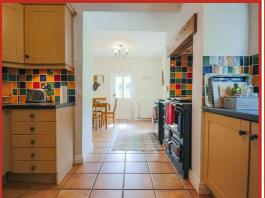

Entrance from the front elevation takes you through the porch and into the welcoming kitchen diner - a country cottage style shaker kitchen with gas cooker, dishwasher, microwave and fridge, with a decorative Rayburn and the additional benefit of a built in pantry cupboard. From the dining area there is access through to the hallway which benefits from an under stairs storage cupboard with the stairs leading up to the first floor, and access through to a second reception room/home office, a main lounge, a boot room, utility (with washing machine and freezer) and WC. The spacious main lounge features an open fire place and beautiful oak flooring and the second reception room features a gas fire set in a traditional Victorian style surround.