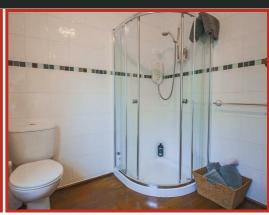

Rooms to the first floor include three double bedrooms, a single bedroom and a three piece family bathroom suite comprising bath with wall mounted shower and a vanity unit with concealed cistern WC and wash hand basin. The master bedroom benefits from an en suite shower room and fitted wardrobes and bedroom four also benefits from fitted wardrobes.