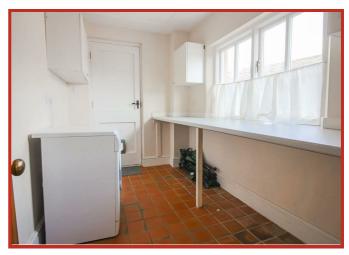

Entrance from the front elevation takes you through the porch and into the welcoming kitchen diner - a country cottage style shaker kitchen with gas cooker, dishwasher, microwave and fridge, with a decorative Rayburn and the additional benefit of a built in pantry cupboard. From the dining area there is access through to the hallway which benefits from an under stairs storage cupboard with the stairs leading up to the first floor, and access through to a second reception room/home office, a main lounge, a boot room, utility (with washing machine and freezer) and WC. The spacious main lounge features an open fire place and beautiful oak flooring and the second reception room features a gas fire set in a traditional Victorian style surround.