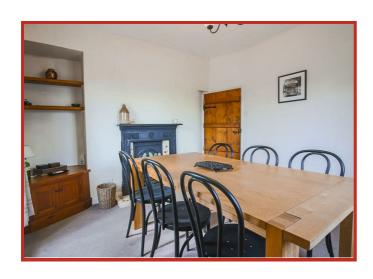

Entrance from the front elevation takes you through the porch and into the welcoming kitchen diner - a country cottage style shaker kitchen with gas cooker, dishwasher, microwave and fridge, with a decorative Rayburn and the additional benefit of a built in pantry cupboard. From the dining area there is access through to the hallway which benefits from an under stairs storage cupboard with the stairs leading up to the first floor, and access through to a second reception room/home office, a main lounge, a boot room, utility (with washing machine and freezer) and WC. The spacious main lounge features an open fire place and beautiful oak flooring and the second reception room features a gas fire set in a traditional Victorian style surround.