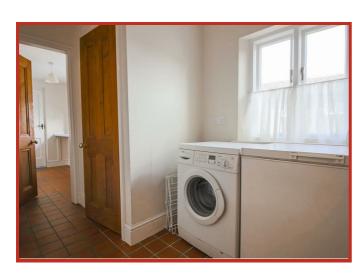

Entrance from the front elevation takes you through the porch and into the welcoming kitchen diner - a country cottage style shaker kitchen with gas cooker, dishwasher, microwave and fridge, with a decorative Rayburn and the additional benefit of a built in pantry cupboard. From the dining area there is access through to the hallway which benefits from an under stairs storage cupboard with the stairs leading up to the first floor, and access through to a second reception room/home office, a main lounge, a boot room, utility (with washing machine and freezer) and WC. The spacious main lounge features an open fire place and beautiful oak flooring and the second reception room features a gas fire set in a traditional Victorian style surround.