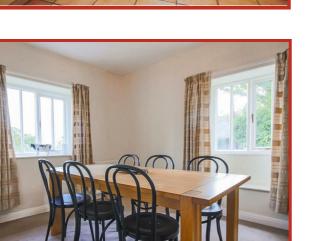

Entrance from the front elevation takes you through the porch and into the welcoming kitchen diner - a country cottage style shaker kitchen with gas cooker, dishwasher, microwave and fridge, with a decorative Rayburn and the additional benefit of a built in pantry cupboard. From the dining area there is access through to the hallway which benefits from an under stairs storage cupboard with the stairs leading up to the first floor, and access through to a second reception room/home office, a main lounge, a boot room, utility (with washing machine and freezer) and WC. The spacious main lounge features an open fire place and beautiful oak flooring and the second reception room features a gas fire set in a traditional Victorian style surround.