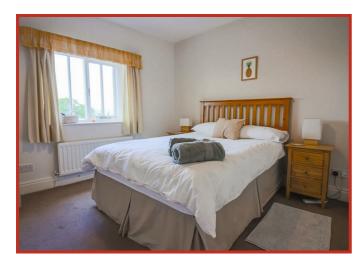

Rooms to the first floor include three double bedrooms, a single bedroom and a three piece family bathroom suite comprising bath with wall mounted shower and a vanity unit with concealed cistern WC and wash hand basin. The master bedroom benefits from an en suite shower room and fitted wardrobes and bedroom four also benefits from fitted wardrobes.