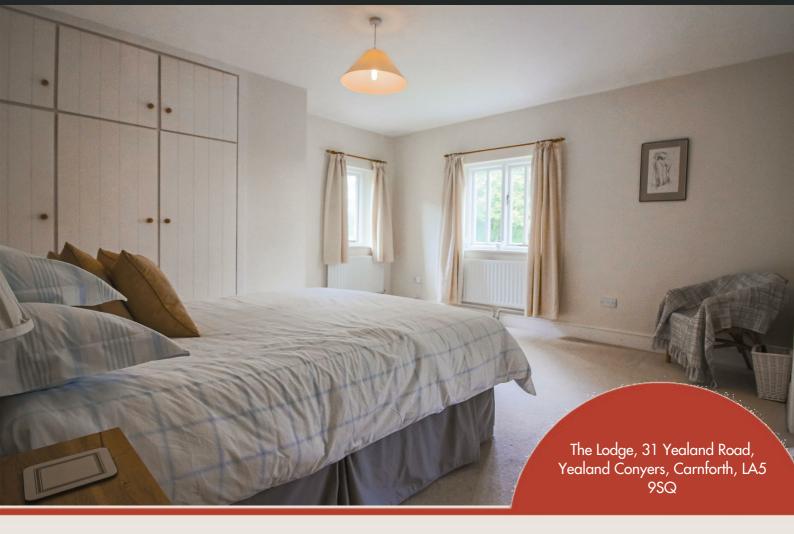

Rooms to the first floor include three double bedrooms, a single bedroom and a three piece family bathroom suite comprising bath with wall mounted shower and a vanity unit with concealed cistern WC and wash hand basin. The master bedroom benefits from an en suite shower room and fitted wardrobes and bedroom four also benefits from fitted wardrobes.