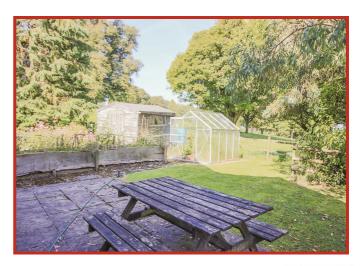

Externally, the property boasts a stunning, wrap around garden which is largely laid to lawn and a very private outdoor space which enjoys delightful views over the surrounding pastures and countryside. To the side elevation there is space for off road parking for around three vehicles.