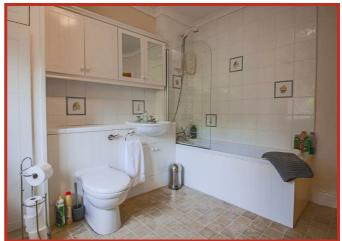

Rooms to the first floor include three double bedrooms, a single bedroom and a three piece family bathroom suite comprising bath with wall mounted shower and a vanity unit with concealed cistern WC and wash hand basin. The master bedroom benefits from an en suite shower room and fitted wardrobes and bedroom four also benefits from fitted wardrobes.