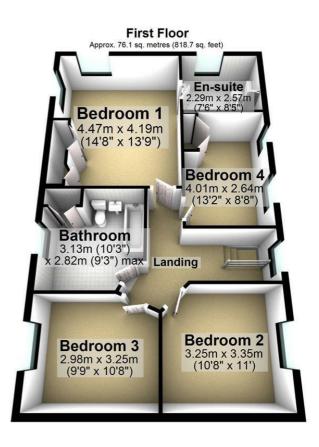

Rooms to the first floor include three double bedrooms, a single bedroom and a three piece family bathroom suite comprising bath with wall mounted shower and a vanity unit with concealed cistern WC and wash hand basin. The master bedroom benefits from an en suite shower room and fitted wardrobes and bedroom four also benefits from fitted wardrobes.

Set within an Area of Outstanding Natural Beauty (AONB) in Yealand Conyers village with a wider range of amenities available in nearby Carnforth.

Total area: approx. 156.7 sq. metres (1686.3 sq. feet)

Whilst every care has been taken to ensure the accurancy of this plan, it is intended for illustrative purposes only and should not be used for detailed planning of the space available.

Plan produced using PlanUp.