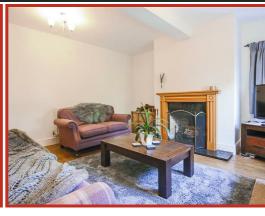

Entrance from the front elevation takes you through the porch and into the welcoming kitchen diner - a country cottage style shaker kitchen with gas cooker, dishwasher, microwave and fridge, with a decorative Rayburn and the additional benefit of a built in pantry cupboard. From the dining area there is access through to the hallway which benefits from an under stairs storage cupboard with the stairs leading up to the first floor, and access through to a second reception room/home office, a main lounge, a boot room, utility (with washing machine and freezer) and WC. The spacious main lounge features an open fire place and beautiful oak flooring and the second reception room features a gas fire set in a traditional Victorian style surround.