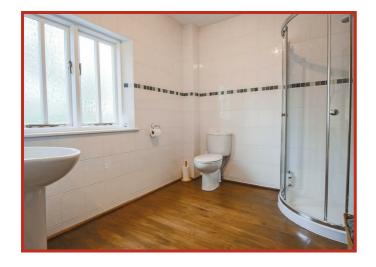

Rooms to the first floor include three double bedrooms, a single bedroom and a three piece family bathroom suite comprising bath with wall mounted shower and a vanity unit with concealed cistern WC and wash hand basin. The master bedroom benefits from an en suite shower room and fitted wardrobes and bedroom four also benefits from fitted wardrobes.