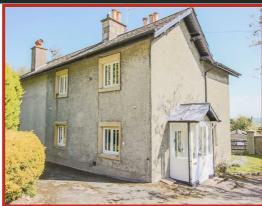

## Get to know the property

AVAILABLE FURNISHED OR UNFURNISHED - A beautiful and charming, four bedroom detached home set in the grounds of Yealand Manor Estate boasting a delightful garden and off road parking.

Entrance from the front elevation takes you through the porch and into the welcoming kitchen diner - a country cottage style shaker kitchen with gas cooker, dishwasher, microwave and fridge, with a decorative Rayburn and the additional benefit of a built in pantry cupboard. From the dining area there is access through to the hallway which benefits from an under stairs storage cupboard with the stairs leading up to the first floor, and access through to a second reception room/home office, a main lounge, a boot room, utility (with washing machine and freezer) and WC. The spacious main lounge features an open fire place and beautiful oak flooring and the second reception room features a gas fire set in a traditional Victorian style surround.