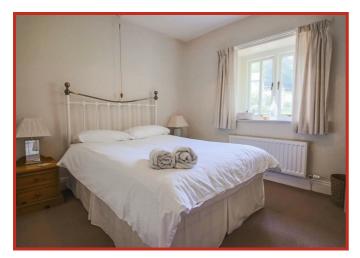

Rooms to the first floor include three double bedrooms, a single bedroom and a three piece family bathroom suite comprising bath with wall mounted shower and a vanity unit with concealed cistern WC and wash hand basin. The master bedroom benefits from an en suite shower room and fitted wardrobes and bedroom four also benefits from fitted wardrobes.