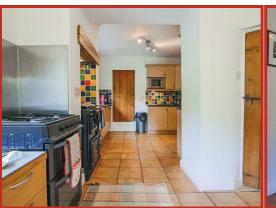

Entrance from the front elevation takes you through the porch and into the welcoming kitchen diner - a country cottage style shaker kitchen with gas cooker, dishwasher, microwave and fridge, with a decorative Rayburn and the additional benefit of a built in pantry cupboard. From the dining area there is access through to the hallway which benefits from an under stairs storage cupboard with the stairs leading up to the first floor, and access through to a second reception room/home office, a main lounge, a boot room, utility (with washing machine and freezer) and WC. The spacious main lounge features an open fire place and beautiful oak flooring and the second reception room features a gas fire set in a traditional Victorian style surround.