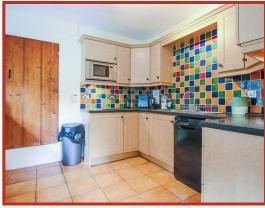

Entrance from the front elevation takes you through the porch and into the welcoming kitchen diner - a country cottage style shaker kitchen with gas cooker, dishwasher, microwave and fridge, with a decorative Rayburn and the additional benefit of a built in pantry cupboard. From the dining area there is access through to the hallway which benefits from an under stairs storage cupboard with the stairs leading up to the first floor, and access through to a second reception room/home office, a main lounge, a boot room, utility (with washing machine and freezer) and WC. The spacious main lounge features an open fire place and beautiful oak flooring and the second reception room features a gas fire set in a traditional Victorian style surround.