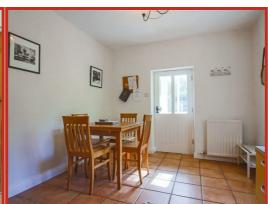

Entrance from the front elevation takes you through the porch and into the welcoming kitchen diner - a country cottage style shaker kitchen with gas cooker, dishwasher, microwave and fridge, with a decorative Rayburn and the additional benefit of a built in pantry cupboard. From the dining area there is access through to the hallway which benefits from an under stairs storage cupboard with the stairs leading up to the first floor, and access through to a second reception room/home office, a main lounge, a boot room, utility (with washing machine and freezer) and WC. The spacious main lounge features an open fire place and beautiful oak flooring and the second reception room features a gas fire set in a traditional Victorian style surround.