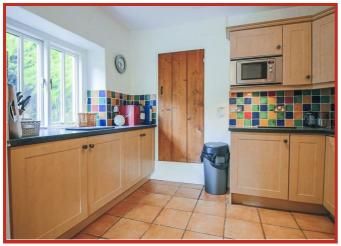

Entrance from the front elevation takes you through the porch and into the welcoming kitchen diner - a country cottage style shaker kitchen with gas cooker, dishwasher, microwave and fridge, with a decorative Rayburn and the additional benefit of a built in pantry cupboard. From the dining area there is access through to the hallway which benefits from an under stairs storage cupboard with the stairs leading up to the first floor, and access through to a second reception room/home office, a main lounge, a boot room, utility (with washing machine and freezer) and WC. The spacious main lounge features an open fire place and beautiful oak flooring and the second reception room features a gas fire set in a traditional Victorian style surround.