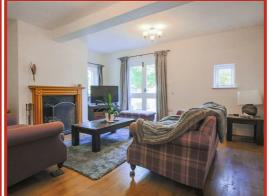

Entrance from the front elevation takes you through the porch and into the welcoming kitchen diner - a country cottage style shaker kitchen with gas cooker, dishwasher, microwave and fridge, with a decorative Rayburn and the additional benefit of a built in pantry cupboard. From the dining area there is access through to the hallway which benefits from an under stairs storage cupboard with the stairs leading up to the first floor, and access through to a second reception room/home office, a main lounge, a boot room, utility (with washing machine and freezer) and WC. The spacious main lounge features an open fire place and beautiful oak flooring and the second reception room features a gas fire set in a traditional Victorian style surround.