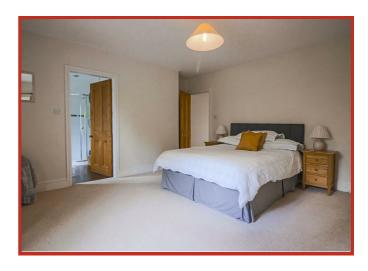

Rooms to the first floor include three double bedrooms, a single bedroom and a three piece family bathroom suite comprising bath with wall mounted shower and a vanity unit with concealed cistern WC and wash hand basin. The master bedroom benefits from an en suite shower room and fitted wardrobes and bedroom four also benefits from fitted wardrobes.