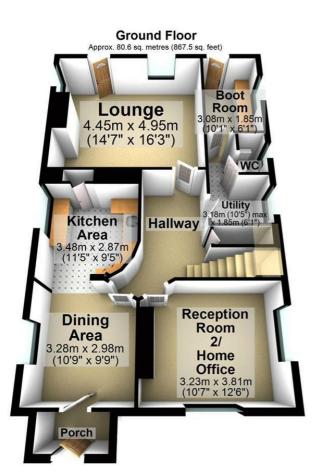

Entrance from the front elevation takes you through the porch and into the welcoming kitchen diner - a country cottage style shaker kitchen with gas cooker, dishwasher, microwave and fridge, with a decorative Rayburn and the additional benefit of a built in pantry cupboard. From the dining area there is access through to the hallway which benefits from an under stairs storage cupboard with the stairs leading up to the first floor, and access through to a second reception room/home office, a main lounge, a boot room, utility (with washing machine and freezer) and WC. The spacious main lounge features an open fire place and beautiful oak flooring and the second reception room features a gas fire set in a traditional Victorian style surround.

Set within an Area of Outstanding Natural Beauty (AONB) in Yealand Conyers village with a wider range of amenities available in nearby Carnforth.

Total area: approx. 156.7 sq. metres (1686.3 sq. feet)

Whilst every care has been taken to ensure the accurancy of this plan, it is intended for illustrative purposes only and should not be used for detailed planning of the space available.

Plan produced using PlanUp.