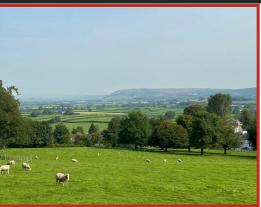

Externally, the property boasts a stunning, wrap around garden which is largely laid to lawn and a very private outdoor space which enjoys delightful views over the surrounding pastures and countryside. To the side elevation there is space for off road parking for around three vehicles.

Set within an Area of Outstanding Natural Beauty (AONB) in Yealand Conyers village with a wider range of amenities available in nearby Carnforth.

Total area: approx. 156.7 sq. metres (1686.3 sq. feet)

Whilst every care has been taken to ensure the accurancy of this plan, it is intended for illustrative purposes only and should not be used for detailed planning of the space available.