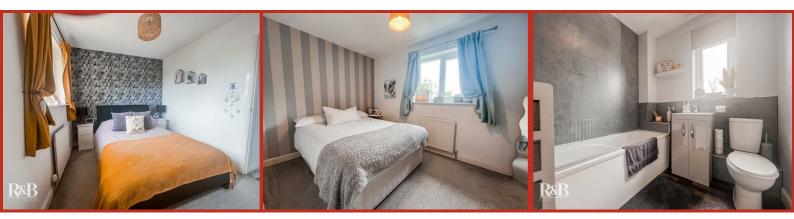

#### **Bedroom One**

Two UPVC double glazed windows, central heating radiator and fitted storage.

#### **Bedroom Two**

#### 3.96m x 2.54m (13' x 8'4)

UPVC double glazed window and central heating radiator.

#### Bathroom

#### 1.93m x 1.93m (6'4 x 6'4)

UPVC double glazed window, central heating radiator, panelled bath with shower overhead, vanity top wash basin, low basin WC, extractor fan and laminate flooring.