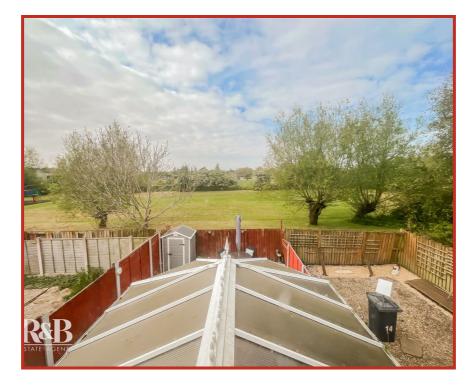

ervatory.

#### Conservatory

#### 4.27m x 3.96m (14' x 13')

UPVC double glazed windows, laminate flooring and UPVC double glazed French doors to the rear.

#### **First Floor**

#### Landing

Doors to two bedrooms and bathroom.

#### **Bedroom One**

Two UPVC double glazed windows, central heating radiator and fitted storage.

#### **Bedroom Two**

#### 3.96m x 2.54m (13' x 8'4)

UPVC double glazed window and central heating radiator.

#### Bathroom

#### 1.93m x 1.93m (6'4 x 6'4)

UPVC double glazed window, central heating radiator, panelled bath with shower overhead, vanity top wash basin, low basin WC, extractor fan and laminate flooring.

#### External

#### Rear

Enclosed decked garden.

## 16 Rysdale Crescent, Morecambe, LA4 4RS







## 16 Rysdale Crescent, Morecambe, LA4 4RS





#### GET IN TOUCH TODAY

lancaster@rbestateagents.co.ul www.rbestateagents.co.ul

## Take a nosey round





**GET IN TOUCH TODAY** 01524 889000 lancaster@rbestateagents.co.uk www.rbestateagents.co.uk