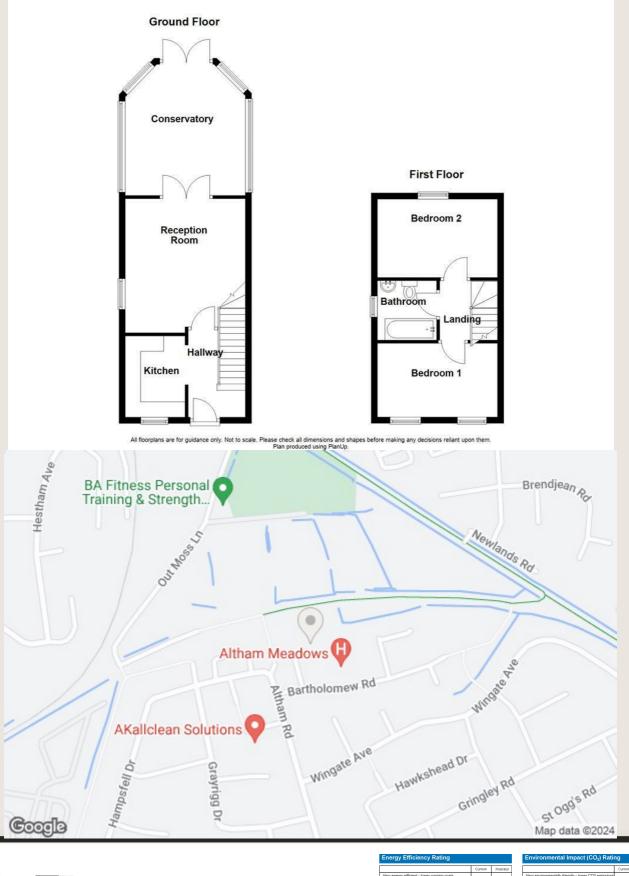

#### **Ground Floor**

#### Entrance Hallway

#### 2.84m x 1.85m (9'4 x 6'1)

Stairs to the first floor and doors to kitchen and reception room.

#### **Kitchen**

#### 2.64m x 1.96m (8'8 x 6'5)

UPVC double glazed window, range of wall and base units with wood effect surfaces and tiled splashbacks, stainless steel sink with mixer tap, electric oven with four ring electric hob, extractor hood, plumbing for washing machine, space for fridge freezer, boiler and laminate flooring.

#### **Reception Room**

#### 4.37m x 3.96m (14'4 x 13')

UPVC double glazed window, central heating radiator and UPVC double glazed French doors to the conservatory.

#### Conservatory

#### 4.27m x 3.96m (14' x 13')

UPVC double glazed windows, laminate flooring and UPVC double glazed French doors to the rear.

#### **First Floor**

#### Landing

Doors to two bedrooms and bathroom.

#### **Bedroom One**

Two UPVC double glazed windows, central heating radiator and fitted storage.

#### **Bedroom Two**

#### 3.96m x 2.54m (13' x 8'4)

UPVC double glazed window and central heating radiator.

#### Bathroom

#### 1.93m x 1.93m (6'4 x 6'4)

UPVC double glazed window, central heating radiator, panelled bath with shower overhead, vanity top wash basin, low basin WC, extractor fan and laminate flooring.