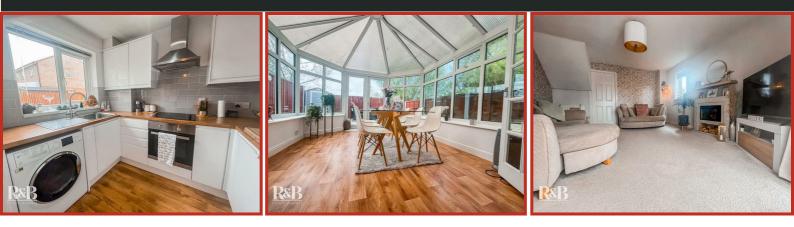

#### **Kitchen**

#### 2.64m x 1.96m (8'8 x 6'5)

UPVC double glazed window, range of wall and base units with wood effect surfaces and tiled splashbacks, stainless steel sink with mixer tap, electric oven with four ring electric hob, extractor hood, plumbing for washing machine, space for fridge freezer, boiler and laminate flooring.

#### Conservatory

#### 4.27m x 3.96m (14' x 13')

UPVC double glazed windows, laminate flooring and UPVC double glazed French doors to the rear.

#### **Reception Room**

#### 4.37m x 3.96m (14'4 x 13')

UPVC double glazed window, central heating radiator and UPVC double glazed French doors to the conservatory.