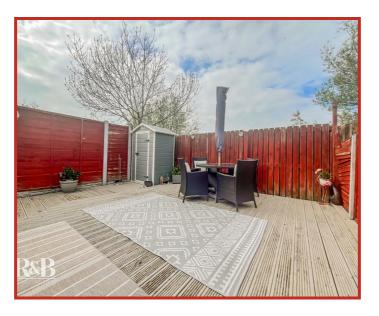

or and UPVC double glazed French doors to the conservatory.

#### Conservatory

#### 4.27m x 3.96m (14' x 13')

UPVC double glazed windows, laminate flooring and UPVC double glazed French doors to the rear.

#### **First Floor**

#### Landing

Doors to two bedrooms and bathroom.

#### **Bedroom One**

Two UPVC double glazed windows, central heating radiator and fitted storage.

#### **Bedroom Two**

#### 3.96m x 2.54m (13' x 8'4)

UPVC double glazed window and central heating radiator.

#### Bathroom

#### 1.93m x 1.93m (6'4 x 6'4)

UPVC double glazed window, central heating radiator, panelled bath with shower overhead, vanity top wash basin, low basin WC, extractor fan and laminate flooring.

#### External

#### Rear

Enclosed decked garden.

## 16 Rysdale Crescent, Morecambe, LA4 4RS







## 16 Rysdale Crescent, Morecambe, LA4 4RS





#### GET IN TOUCH TODAY

lancaster@rbestateagents.co.ul www.rbestateagents.co.ul

## Take a nosey round





**GET IN TOUCH TODAY** 01524 889000 lancaster@rbestateagents.co.uk www.rbestateagents.co.uk