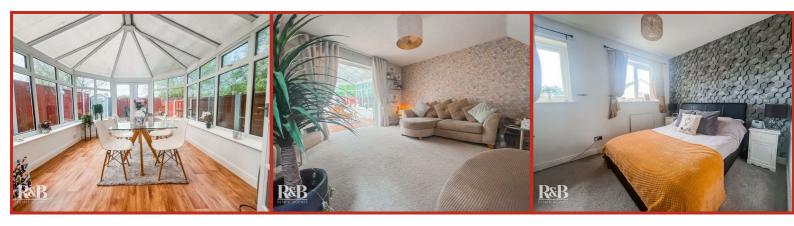

#### Conservatory

#### 4.27m x 3.96m (14' x 13')

UPVC double glazed windows, laminate flooring and UPVC double glazed French doors to the rear.

#### **Reception Room**

#### 4.37m x 3.96m (14'4 x 13')

UPVC double glazed window, central heating radiator and UPVC double glazed French doors to the conservatory.

#### **Bedroom One**

Two UPVC double glazed windows, central heating radiator and fitted storage.