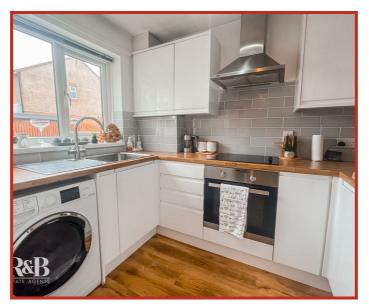

#### **Kitchen**

#### 2.64m x 1.96m (8'8 x 6'5)

UPVC double glazed window, range of wall and base units with wood effect surfaces and tiled splashbacks, stainless steel sink with mixer tap, electric oven with four ring electric hob, extractor hood, plumbing for washing machine, space for fridge freezer, boiler and laminate flooring.