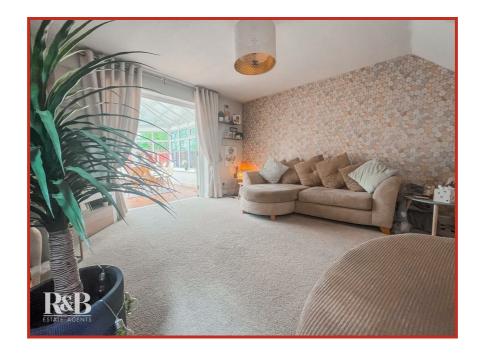

#### **Reception Room**

#### 4.37m x 3.96m (14'4 x 13')

UPVC double glazed window, central heating radiator and UPVC double glazed French doors to the conservatory.

#### Conservatory

#### 4.27m x 3.96m (14' x 13')

UPVC double glazed windows, laminate flooring and UPVC double glazed French doors to the rear.