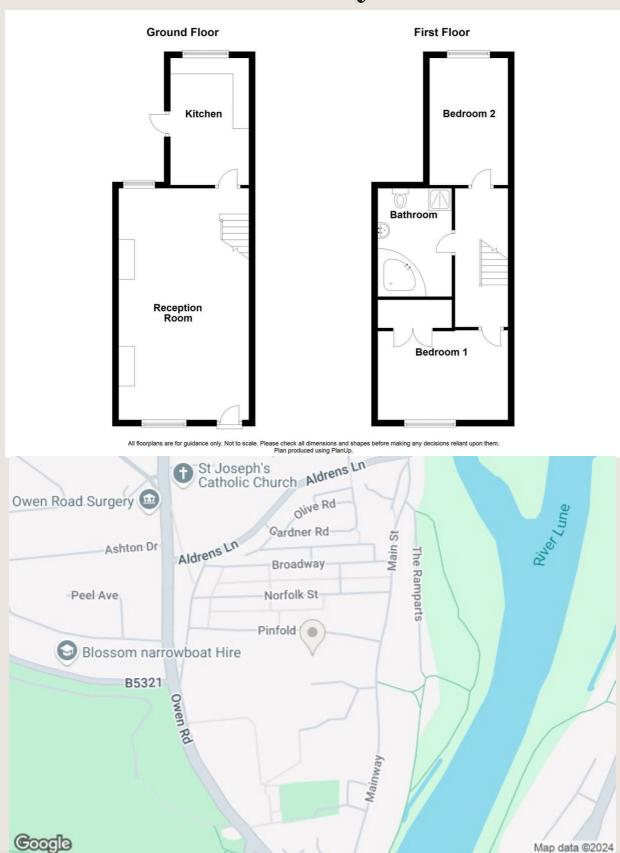

# The property at a glance 2= 1 2 1 =

- Mid Terraced Property
- Two Bedrooms
- Spacious Reception Room
- Four Piece Bathroom
- On Street Parking
- Freehold
- Council Tax Band: A
- EPC Rating: TBC

Upon entering you are greeted by a large bright living area with the focal point of a stone fireplace, the ideal spot for a modern log burner. Past the lounge/dining area you will find the kitchen, this is a generous space to work with when designing your dream kitchen. Upstairs you will find a double bedroom to the front of the property, a smaller double to the rear as well as a family bathroom. This property is the perfect blank slate if you want to put your own mark on a property.

### 24 Pinfold Lane, Lancaster, LA1 2BJ