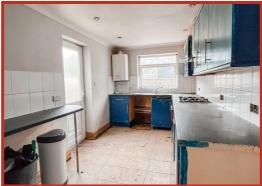

Upon entering you are greeted by a large bright living area with the focal point of a stone fireplace, the ideal spot for a modern log burner. Past the lounge/dining area you will find the kitchen, this is a generous space to work with when designing your dream kitchen. Upstairs you will find a double bedroom to the front of the property, a smaller double to the rear as well as a family bathroom. This property is the perfect blank slate if you want to put your own mark on a property.

# Take a nosey round