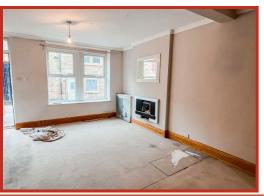

Upon entering you are greeted by a large bright living area with the focal point of a stone fireplace, the ideal spot for a modern log burner. Past the lounge/dining area you will find the kitchen, this is a generous space to work with when designing your dream kitchen. Upstairs you will find a double bedroom to the front of the property, a smaller double to the rear as well as a family bathroom. This property is the perfect blank slate if you want to put your own mark on a property.

# Take a nosey round