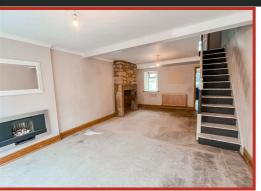

Upon entering you are greeted by a large bright living area with the focal point of a stone fireplace, the ideal spot for a modern log burner. Past the lounge/dining area you will find the kitchen, this is a generous space to work with when designing your dream kitchen. Upstairs you will find a double bedroom to the front of the property, a smaller double to the rear as well as a family bathroom. This property is the perfect blank slate if you want to put your own mark on a property.