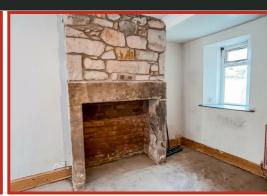

Upon entering you are greeted by a large bright living area with the focal point of a stone fireplace, the ideal spot for a modern log burner. Past the lounge/dining area you will find the kitchen, this is a generous space to work with when designing your dream kitchen. Upstairs you will find a double bedroom to the front of the property, a smaller double to the rear as well as a family bathroom. This property is the perfect blank slate if you want to put your own mark on a property.