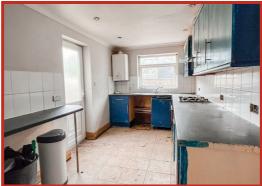

Upon entering you are greeted by a large bright living area with the focal point of a stone fireplace, the ideal spot for a modern log burner. Past the lounge/dining area you will find the kitchen, this is a generous space to work with when designing your dream kitchen. Upstairs you will find a double bedroom to the front of the property, a smaller double to the rear as well as a family bathroom. This property is the perfect blank slate if you want to put your own mark on a property.