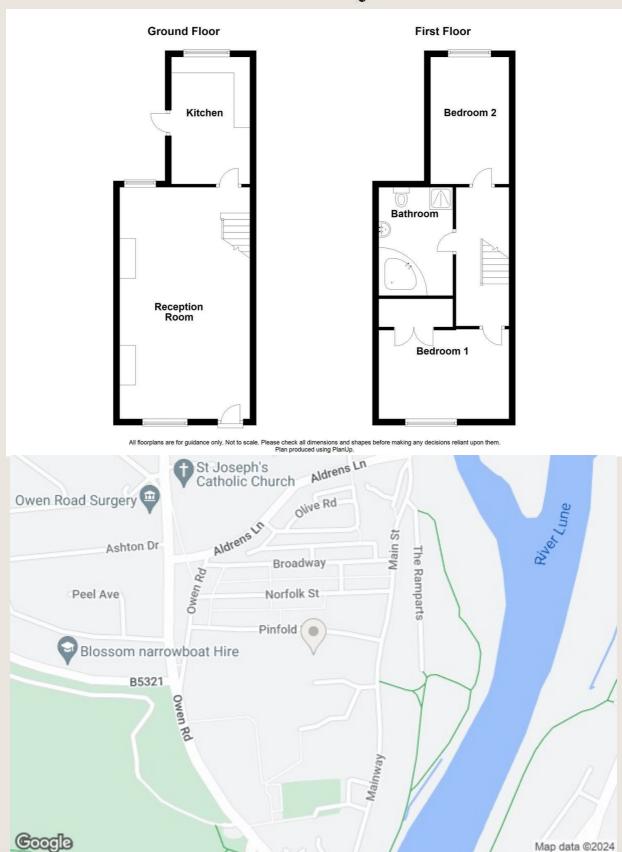

## The property at a glance 2= 1 4 1 =

- Mid Terraced Property
- Two Bedrooms
- Spacious Reception Room
- Four Piece Bathroom
- On Street Parking
- Freehold
- Council Tax Band: A
- EPC Rating: TBC

Upon entering you are greeted by a large bright living area with the focal point of a stone fireplace, the ideal spot for a modern log burner. Past the lounge/dining area you will find the kitchen, this is a generous space to work with when designing your dream kitchen. Upstairs you will find a double bedroom to the front of the property, a smaller double to the rear as well as a family bathroom. This property is the perfect blank slate if you want to put your own mark on a property.