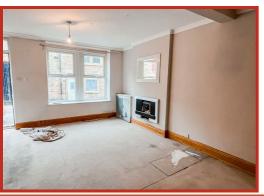

Upon entering you are greeted by a large bright living area with the focal point of a stone fireplace, the ideal spot for a modern log burner. Past the lounge/dining area you will find the kitchen, this is a generous space to work with when designing your dream kitchen. Upstairs you will find a double bedroom to the front of the property, a smaller double to the rear as well as a family bathroom. This property is the perfect blank slate if you want to put your own mark on a property.