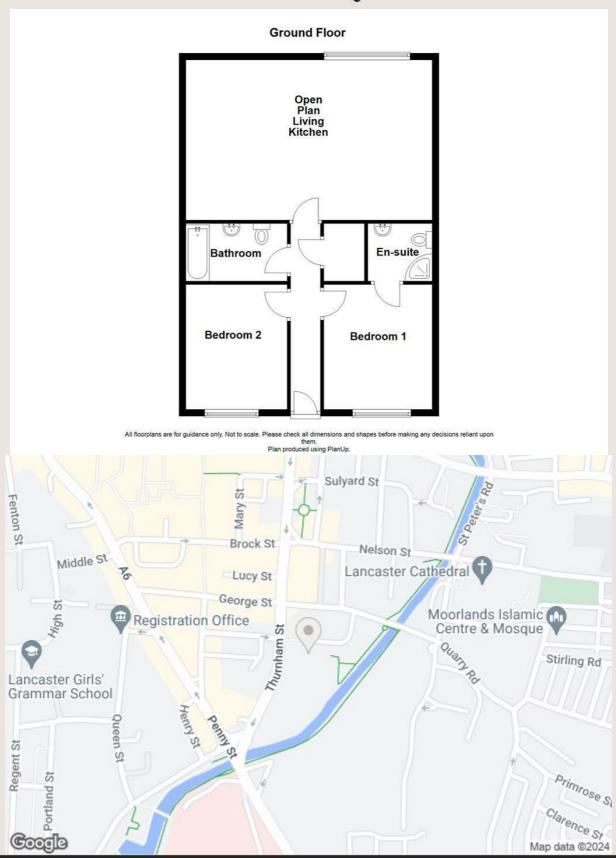

### Get to know the property

\*\*A FANTASTIC INVESTMENT OPPORTUNITY IN THE HEART OF LANCASTER - SELLING WITH TENANT IN SITU\*\*

This stylish, two bedroom, ground floor apartment in a popular development known as Mill View House is being welcomed to the property market in Lancaster City Centre. Boasting allocated parking and views over the canal! Benefiting from two spacious bedrooms, en suite to master and a large open plan kitchen living area. It is a fantastic opportunity for an investor looking for a great rental yield or a first time buyer looking for city centre living.

The property comprises briefly; entrance into a welcoming hallway that has doors to two bedrooms, bathroom, airing cupboard and kitchen/reception room. The master benefits from an en suite shower room. Externally there is an allocated parking space.

### 1 Mill View House Aalborg Place, Lancaster, LA1 1AU