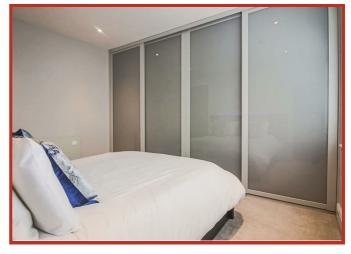

Rooms to the first floor include three good size double bedrooms and a modern three piece shower room comprising corner shower cubicle, low flush WC and wash hand basin. The bright and spacious master bedroom benefits from mirror fronted, sliding wardrobes fitted the full width of the room,.