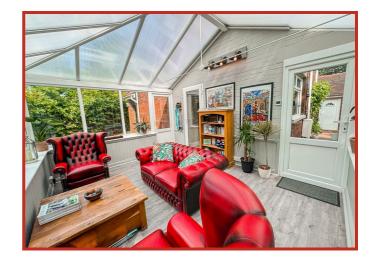

Positioned just off the kitchen is a generous conservatory which benefits from underfloor heating and is a great additional reception space with door leading out to the side lawn.

On the opposite side of the hall to the dining room, is a good size sitting room/home office which in turn opens to an internal hallway space with access to the sauna and the main lounge. The main lounge is a stunning reception space with a high, pitched ceiling with feature beam and a contemporary log burner. From the lounge there is access to a ground floor bathroom suite and a boot room/rear porch with access out to the rear garden. The sleek bathroom suite offers a four piece suite with panelled bath, separate shower with rainfall showerhead, dual flush WC and vanity wash hand basin.