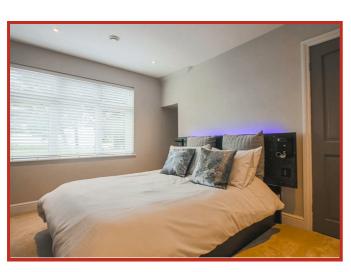

Rooms to the first floor include three good size double bedrooms and a modern three piece shower room comprising corner shower cubicle, low flush WC and wash hand basin. The bright and spacious master bedroom benefits from mirror fronted, sliding wardrobes fitted the full width of the room,.