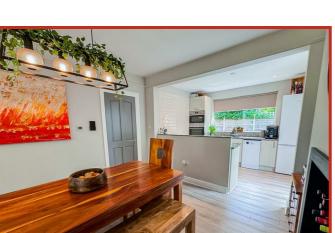

From the hallway there is access to a utility/ground floor WC, the home office/sitting room and the open plan kitchen dining room. The superb open plan kitchen dining room is a stylish room with bay window to the front elevation and an alcove into chimney breast - currently used for a wine rack. The sleek fitted kitchen offers a range of wall and base units in dove grey with granite worktops, integrated double oven, hob, space for full height fridge freezer and plumbing for dishwasher.