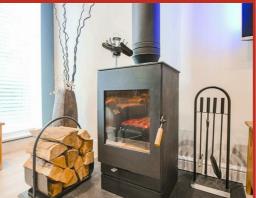

Positioned just off the kitchen is a generous conservatory which benefits from underfloor heating and is a great additional reception space with door leading out to the side lawn.

On the opposite side of the hall to the dining room, is a good size sitting room/home office which in turn opens to an internal hallway space with access to the sauna and the main lounge. The main lounge is a stunning reception space with a high, pitched ceiling with feature beam and a contemporary log burner. From the lounge there is access to a ground floor bathroom suite and a boot room/rear porch with access out to the rear garden. The sleek bathroom suite offers a four piece suite with panelled bath, separate shower with rainfall showerhead, dual flush WC and vanity wash hand basin.