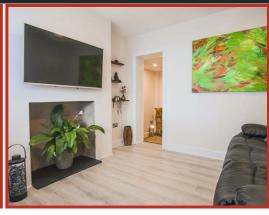

Positioned just off the kitchen is a generous conservatory which benefits from underfloor heating and is a great additional reception space with door leading out to the side lawn.

On the opposite side of the hall to the dining room, is a good size sitting room/home office which in turn opens to an internal hallway space with access to the sauna and the main lounge. The main lounge is a stunning reception space with a high, pitched ceiling with feature beam and a contemporary log burner. From the lounge there is access to a ground floor bathroom suite and a boot room/rear porch with access out to the rear garden. The sleek bathroom suite offers a four piece suite with panelled bath, separate shower with rainfall showerhead, dual flush WC and vanity wash hand basin.