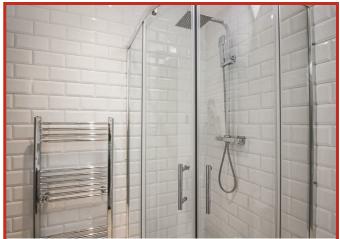

Rooms to the first floor include three good size double bedrooms and a modern three piece shower room comprising corner shower cubicle, low flush WC and wash hand basin. The bright and spacious master bedroom benefits from mirror fronted, sliding wardrobes fitted the full width of the room,.