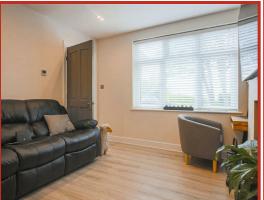

Positioned just off the kitchen is a generous conservatory which benefits from underfloor heating and is a great additional reception space with door leading out to the side lawn.

On the opposite side of the hall to the dining room, is a good size sitting room/home office which in turn opens to an internal hallway space with access to the sauna and the main lounge. The main lounge is a stunning reception space with a high, pitched ceiling with feature beam and a contemporary log burner. From the lounge there is access to a ground floor bathroom suite and a boot room/rear porch with access out to the rear garden. The sleek bathroom suite offers a four piece suite with panelled bath, separate shower with rainfall showerhead, dual flush WC and vanity wash hand basin.