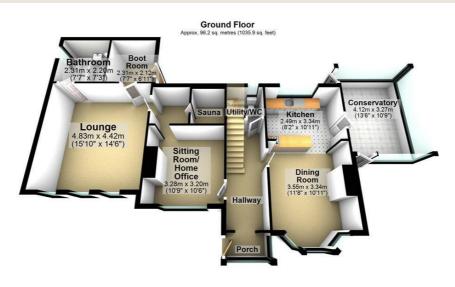

The block paved driveway curves up to the front of the property through double gates, providing ample off road parking space. A warm welcome awaits as you step through the entrance porch and into the hallway which intertwines traditional picture rails and classic spindled staircase with neutral toned, modern décor.

From the hallway there is access to a utility/ground floor WC, the home office/sitting room and the open plan kitchen dining room. The superb open plan kitchen dining room is a stylish room with bay window to the front elevation and an alcove into chimney breast - currently used for a wine rack. The sleek fitted kitchen offers a range of wall and base units in dove grey with granite worktops, integrated double oven, hob, space for full height fridge freezer and plumbing for dishwasher.

Positioned just off the kitchen is a generous conservatory which benefits from underfloor heating and is a great additional reception space with door leading out to the side lawn.

On the opposite side of the hall to the dining room, is a good size sitting room/home office which in turn opens to an internal hallway space with access to the sauna and the main lounge. The main lounge is a stunning reception space with a high, pitched ceiling with feature beam and a contemporary log burner. From the lounge there is access to a ground floor bathroom suite and a boot room/rear porch with access out to the rear garden. The sleek bathroom suite offers a four piece suite with panelled bath, separate shower with rainfall showerhead, dual flush WC and vanity wash hand basin.

# Take a nosey round

Total area: approx. 134,7 sq. metres (1449.6 sq. feet)

whilst every care has been taken to ensure the accurancy of this plan, it is intended for illustrative purposes only and should not be used for detailed planning of the space available. Plan produced using Plantup.