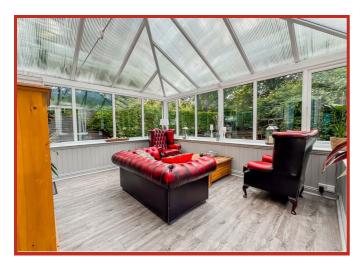

Positioned just off the kitchen is a generous conservatory which benefits from underfloor heating and is a great additional reception space with door leading out to the side lawn.

On the opposite side of the hall to the dining room, is a good size sitting room/home office which in turn opens to an internal hallway space with access to the sauna and the main lounge. The main lounge is a stunning reception space with a high, pitched ceiling with feature beam and a contemporary log burner. From the lounge there is access to a ground floor bathroom suite and a boot room/rear porch with access out to the rear garden. The sleek bathroom suite offers a four piece suite with panelled bath, separate shower with rainfall showerhead, dual flush WC and vanity wash hand basin.