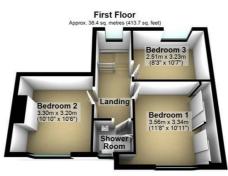

Rooms to the first floor include three good size double bedrooms and a modern three piece shower room comprising corner shower cubicle, low flush WC and wash hand basin. The bright and spacious master bedroom benefits from mirror fronted, sliding wardrobes fitted the full width of the room,.

# Take a nosey round

Total area: approx. 134,7 sq. metres (1449.6 sq. feet)

whilst every care has been taken to ensure the accurancy of this plan, it is intended for illustrative purposes only and should not be used for detailed planning of the space available. Plan produced using Plantup.