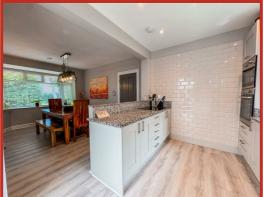

From the hallway there is access to a utility/ground floor WC, the home office/sitting room and the open plan kitchen dining room. The superb open plan kitchen dining room is a stylish room with bay window to the front elevation and an alcove into chimney breast - currently used for a wine rack. The sleek fitted kitchen offers a range of wall and base units in dove grey with granite worktops, integrated double oven, hob, space for full height fridge freezer and plumbing for dishwasher.