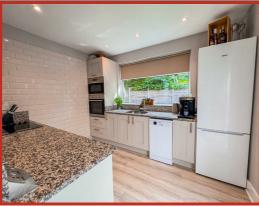

From the hallway there is access to a utility/ground floor WC, the home office/sitting room and the open plan kitchen dining room. The superb open plan kitchen dining room is a stylish room with bay window to the front elevation and an alcove into chimney breast - currently used for a wine rack. The sleek fitted kitchen offers a range of wall and base units in dove grey with granite worktops, integrated double oven, hob, space for full height fridge freezer and plumbing for dishwasher.