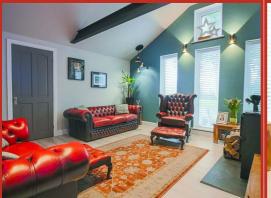

Positioned just off the kitchen is a generous conservatory which benefits from underfloor heating and is a great additional reception space with door leading out to the side lawn.

On the opposite side of the hall to the dining room, is a good size sitting room/home office which in turn opens to an internal hallway space with access to the sauna and the main lounge. The main lounge is a stunning reception space with a high, pitched ceiling with feature beam and a contemporary log burner. From the lounge there is access to a ground floor bathroom suite and a boot room/rear porch with access out to the rear garden. The sleek bathroom suite offers a four piece suite with panelled bath, separate shower with rainfall showerhead, dual flush WC and vanity wash hand basin.