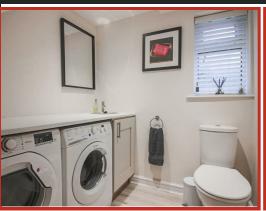

From the hallway there is access to a utility/ground floor WC, the home office/sitting room and the open plan kitchen dining room. The superb open plan kitchen dining room is a stylish room with bay window to the front elevation and an alcove into chimney breast - currently used for a wine rack. The sleek fitted kitchen offers a range of wall and base units in dove grey with granite worktops, integrated double oven, hob, space for full height fridge freezer and plumbing for dishwasher.