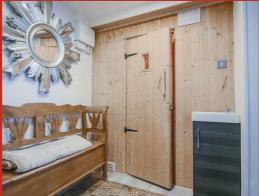

Positioned just off the kitchen is a generous conservatory which benefits from underfloor heating and is a great additional reception space with door leading out to the side lawn.

On the opposite side of the hall to the dining room, is a good size sitting room/home office which in turn opens to an internal hallway space with access to the sauna and the main lounge. The main lounge is a stunning reception space with a high, pitched ceiling with feature beam and a contemporary log burner. From the lounge there is access to a ground floor bathroom suite and a boot room/rear porch with access out to the rear garden. The sleek bathroom suite offers a four piece suite with panelled bath, separate shower with rainfall showerhead, dual flush WC and vanity wash hand basin.