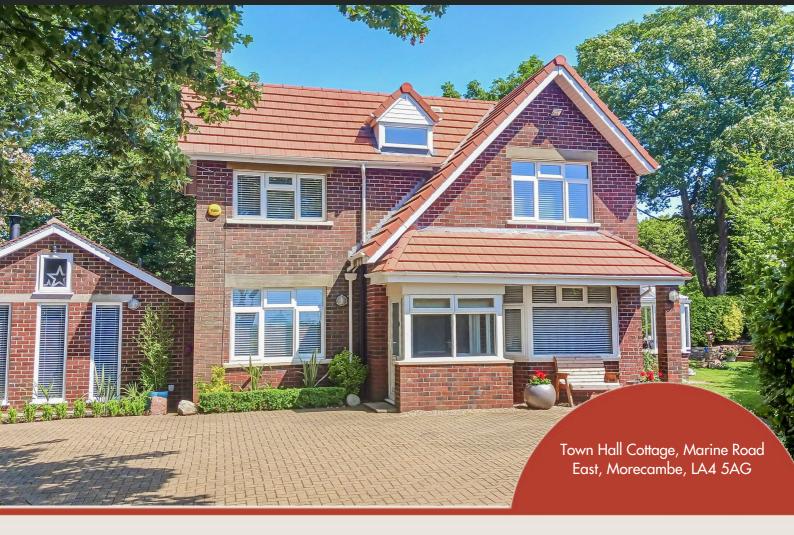

Town Hall Cottage, Marine Road East, Morecambe

# Get to know the property

An exquisite, detached family home tucked back in a quiet and leafy location, with sea views from the front elevation and only a minute's walk to the sea front. Offering beautifully modernised accommodation with three double bedrooms, two/three reception rooms and more uniquely; a sauna!

The block paved driveway curves up to the front of the property through double gates, providing ample off road parking space. A warm welcome awaits as you step through the entrance porch and into the hallway which intertwines traditional picture rails and classic spindled staircase with neutral toned, modern décor.

### Town Hall Cottage Marine Road East, Morecambe, LA4 5AG