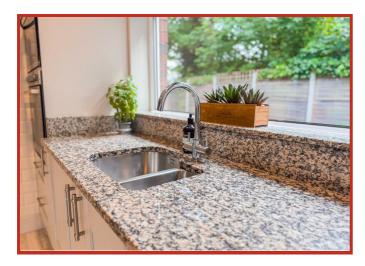

From the hallway there is access to a utility/ground floor WC, the home office/sitting room and the open plan kitchen dining room. The superb open plan kitchen dining room is a stylish room with bay window to the front elevation and an alcove into chimney breast - currently used for a wine rack. The sleek fitted kitchen offers a range of wall and base units in dove grey with granite worktops, integrated double oven, hob, space for full height fridge freezer and plumbing for dishwasher.