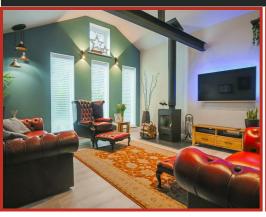

Positioned just off the kitchen is a generous conservatory which benefits from underfloor heating and is a great additional reception space with door leading out to the side lawn.

On the opposite side of the hall to the dining room, is a good size sitting room/home office which in turn opens to an internal hallway space with access to the sauna and the main lounge. The main lounge is a stunning reception space with a high, pitched ceiling with feature beam and a contemporary log burner. From the lounge there is access to a ground floor bathroom suite and a boot room/rear porch with access out to the rear garden. The sleek bathroom suite offers a four piece suite with panelled bath, separate shower with rainfall showerhead, dual flush WC and vanity wash hand basin.