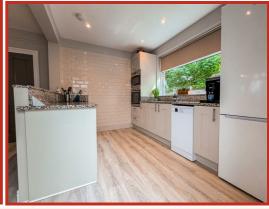

From the hallway there is access to a utility/ground floor WC, the home office/sitting room and the open plan kitchen dining room. The superb open plan kitchen dining room is a stylish room with bay window to the front elevation and an alcove into chimney breast - currently used for a wine rack. The sleek fitted kitchen offers a range of wall and base units in dove grey with granite worktops, integrated double oven, hob, space for full height fridge freezer and plumbing for dishwasher.