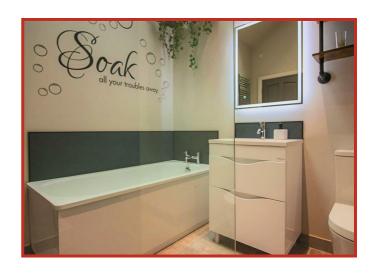

Positioned just off the kitchen is a generous conservatory which benefits from underfloor heating and is a great additional reception space with door leading out to the side lawn.

On the opposite side of the hall to the dining room, is a good size sitting room/home office which in turn opens to an internal hallway space with access to the sauna and the main lounge. The main lounge is a stunning reception space with a high, pitched ceiling with feature beam and a contemporary log burner. From the lounge there is access to a ground floor bathroom suite and a boot room/rear porch with access out to the rear garden. The sleek bathroom suite offers a four piece suite with panelled bath, separate shower with rainfall showerhead, dual flush WC and vanity wash hand basin.

Rooms to the first floor include three good size double bedrooms and a modern three piece shower room comprising corner shower cubicle, low flush WC and wash hand basin. The bright and spacious master bedroom benefits from mirror fronted, sliding wardrobes fitted the full width of the room,.