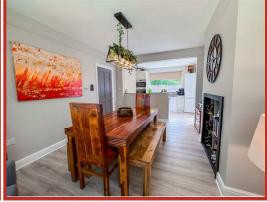

From the hallway there is access to a utility/ground floor WC, the home office/sitting room and the open plan kitchen dining room. The superb open plan kitchen dining room is a stylish room with bay window to the front elevation and an alcove into chimney breast - currently used for a wine rack. The sleek fitted kitchen offers a range of wall and base units in dove grey with granite worktops, integrated double oven, hob, space for full height fridge freezer and plumbing for dishwasher.