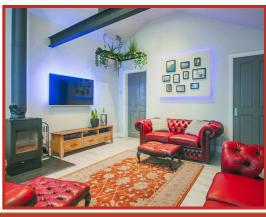

Positioned just off the kitchen is a generous conservatory which benefits from underfloor heating and is a great additional reception space with door leading out to the side lawn.

On the opposite side of the hall to the dining room, is a good size sitting room/home office which in turn opens to an internal hallway space with access to the sauna and the main lounge. The main lounge is a stunning reception space with a high, pitched ceiling with feature beam and a contemporary log burner. From the lounge there is access to a ground floor bathroom suite and a boot room/rear porch with access out to the rear garden. The sleek bathroom suite offers a four piece suite with panelled bath, separate shower with rainfall showerhead, dual flush WC and vanity wash hand basin.