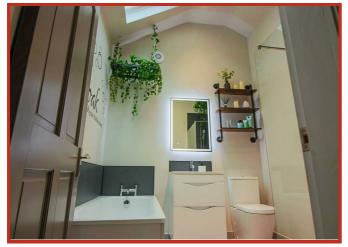

Positioned just off the kitchen is a generous conservatory which benefits from underfloor heating and is a great additional reception space with door leading out to the side lawn.

On the opposite side of the hall to the dining room, is a good size sitting room/home office which in turn opens to an internal hallway space with access to the sauna and the main lounge. The main lounge is a stunning reception space with a high, pitched ceiling with feature beam and a contemporary log burner. From the lounge there is access to a ground floor bathroom suite and a boot room/rear porch with access out to the rear garden. The sleek bathroom suite offers a four piece suite with panelled bath, separate shower with rainfall showerhead, dual flush WC and vanity wash hand basin.