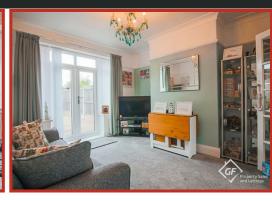

#### Reception Room Two

Central heating radiator, picture rail, coving, hardwood single glazed double doors to reception room one and UPVC double glazed French doors to the rear.