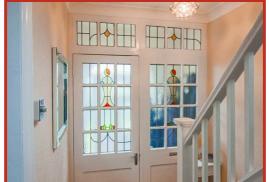

#### Entrance Vestibule

Composite double glazed front entrance Rockdoor and hardwood stained glass door to the hallway.

#### Hallway

Frosted window to reception room one, central heating radiator, coving, wood effect flooring, stairs to the first floor and doors to kitchen and reception room two.