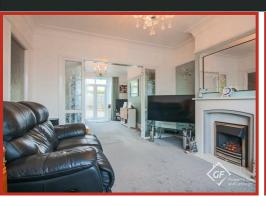

#### Reception Room Two

Central heating radiator, picture rail, coving, hardwood single glazed double doors to reception room one and UPVC double glazed French doors to the rear.