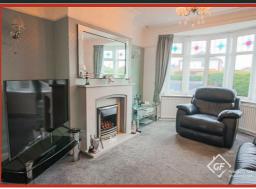

#### Reception Room Two

Central heating radiator, picture rail, coving, hardwood single glazed double doors to reception room one and UPVC double glazed French doors to the rear.