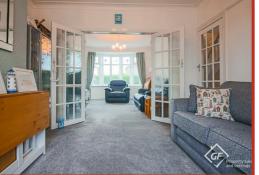

#### Reception Room Two

Central heating radiator, picture rail, coving, hardwood single glazed double doors to reception room one and UPVC double glazed French doors to the rear.