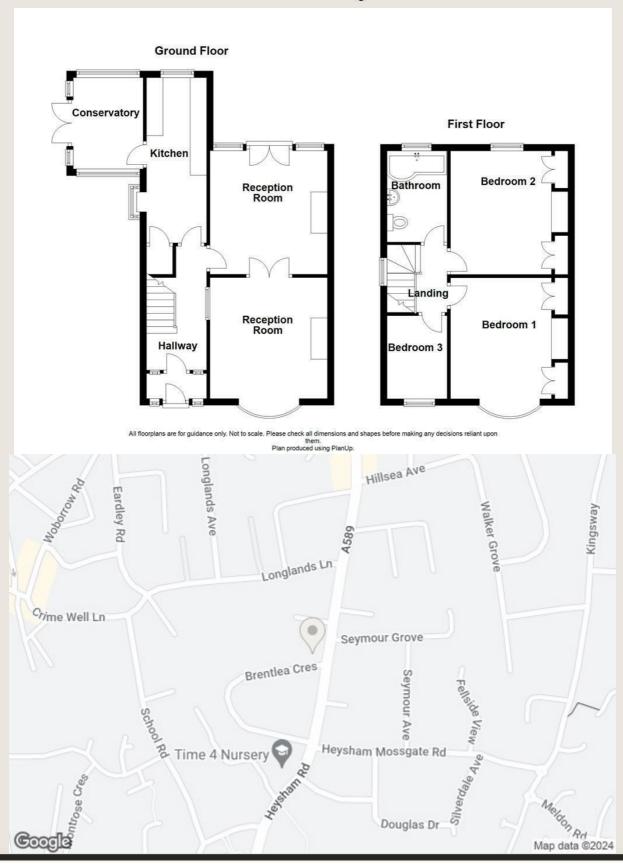

## The property at a glance 3 = 1 2 2 =

- Semi Detached Property
- Three Bedrooms
- Fitted Kitchen
- Two Spacious Reception Rooms
- Three Piece Bathroom
- Paved & Laid To Lawn Wrap Around Gardens
- Off Road Parking & Garage
- Freehold
- Council Tax Band C
- EPC Rating: D

# Get to know the property

Superb semi detached property boasting three bedrooms, two reception rooms, conservatory and large wrap around garden with driveway and garage.

Situated within easy reach of the idyllic Heysham Village, stunning coastal walks and sought after primary schools with easy access to the M6 link road.