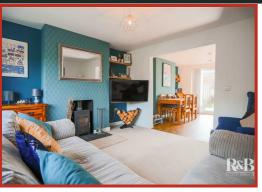

The property comprises briefly, to the ground floor: entrance to a welcoming hallway with stairs leading to the first floor and access to a gorgeous open plan dining kitchen. The dining kitchen has access to a downstairs WC, the rear garden and open access to a spacious living room. To the first floor is a landing with stairs leading to the second floor and doors providing access to two bedrooms and a contemporary three piece shower room. To the second floor is a landing with doors leading to two bedrooms and a three piece bathroom suite. Externally the property boasts a generous sized, laid to lawn rear garden with decking and a single garage. The front of the property offers a laid to lawn garden with bedding areas and a driveway providing off road parking for numerous vehicles parked in tandem.