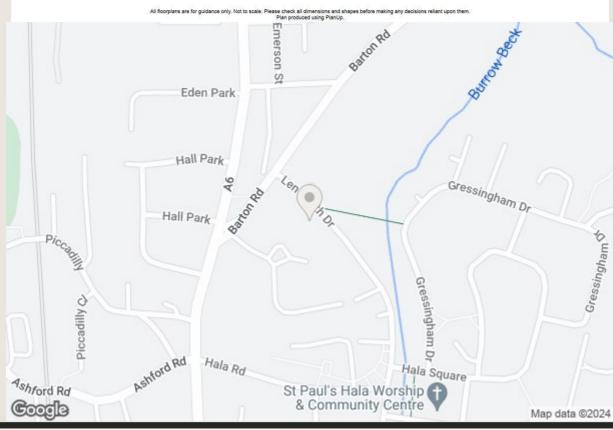

#### A SUPERB, SPACIOUS FOUR BEDROOM SEMI-DETACHED FAMILY HOME

Nestled on a desirable residential street in Scotforth, just off Barton Road, this immaculately presented four bedroom, family home is perfect for a growing family looking for a convenient location with easy access to nearby sought after primary and secondary schools, including the Grammar schools, as well as Booths Supermarket. There is a regular bus service that services the area, with the location being well located for accessing commuter routes along the M6.

### 8 Lentworth Drive, Lancaster, LA1 4RJ