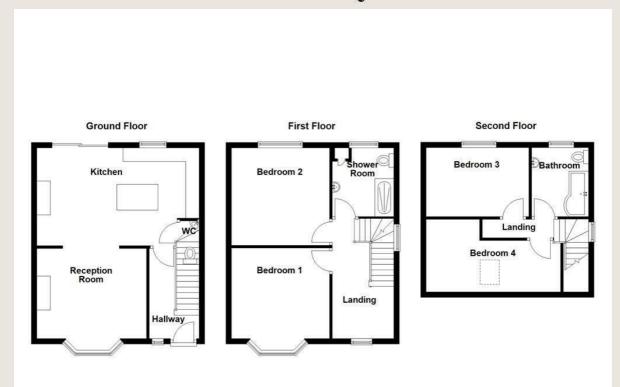

The property comprises briefly, to the ground floor: entrance to a welcoming hallway with stairs leading to the first floor and access to a gorgeous open plan dining kitchen. The dining kitchen has access to a downstairs WC, the rear garden and open access to a spacious living room. To the first floor is a landing with stairs leading to the second floor and doors providing access to two bedrooms and a contemporary three piece shower room. To the second floor is a landing with doors leading to two bedrooms and a three piece bathroom suite. Externally the property boasts a generous sized, laid to lawn rear garden with decking and a single garage. The front of the property offers a laid to lawn garden with bedding areas and a driveway providing off road parking for numerous vehicles parked in tandem.