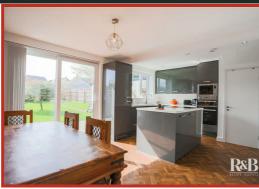

The property comprises briefly, to the ground floor: entrance to a welcoming hallway with stairs leading to the first floor and access to a gorgeous open plan dining kitchen. The dining kitchen has access to a downstairs WC, the rear garden and open access to a spacious living room. To the first floor is a landing with stairs leading to the second floor and doors providing access to two bedrooms and a contemporary three piece shower room. To the second floor is a landing with doors leading to two bedrooms and a three piece bathroom suite. Externally the property boasts a generous sized, laid to lawn rear garden with decking and a single garage. The front of the property offers a laid to lawn garden with bedding areas and a driveway providing off road parking for numerous vehicles parked in tandem.