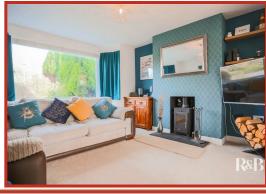

The property comprises briefly, to the ground floor: entrance to a welcoming hallway with stairs leading to the first floor and access to a gorgeous open plan dining kitchen. The dining kitchen has access to a downstairs WC, the rear garden and open access to a spacious living room. To the first floor is a landing with stairs leading to the second floor and doors providing access to two bedrooms and a contemporary three piece shower room. To the second floor is a landing with doors leading to two bedrooms and a three piece bathroom suite. Externally the property boasts a generous sized, laid to lawn rear garden with decking and a single garage. The front of the property offers a laid to lawn garden with bedding areas and a driveway providing off road parking for numerous vehicles parked in tandem.