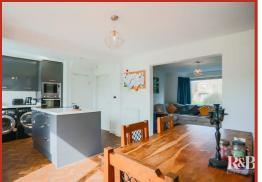

The property comprises briefly, to the ground floor: entrance to a welcoming hallway with stairs leading to the first floor and access to a gorgeous open plan dining kitchen. The dining kitchen has access to a downstairs WC, the rear garden and open access to a spacious living room. To the first floor is a landing with stairs leading to the second floor and doors providing access to two bedrooms and a contemporary three piece shower room. To the second floor is a landing with doors leading to two bedrooms and a three piece bathroom suite. Externally the property boasts a generous sized, laid to lawn rear garden with decking and a single garage. The front of the property offers a laid to lawn garden with bedding areas and a driveway providing off road parking for numerous vehicles parked in tandem.