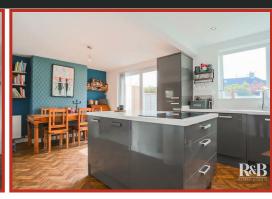

The property comprises briefly, to the ground floor: entrance to a welcoming hallway with stairs leading to the first floor and access to a gorgeous open plan dining kitchen. The dining kitchen has access to a downstairs WC, the rear garden and open access to a spacious living room. To the first floor is a landing with stairs leading to the second floor and doors providing access to two bedrooms and a contemporary three piece shower room. To the second floor is a landing with doors leading to two bedrooms and a three piece bathroom suite. Externally the property boasts a generous sized, laid to lawn rear garden with decking and a single garage. The front of the property offers a laid to lawn garden with bedding areas and a driveway providing off road parking for numerous vehicles parked in tandem.