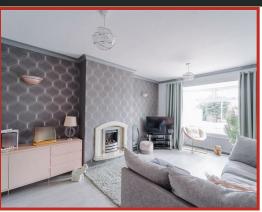

The property comprises briefly; entrance into a welcoming hallway that has doors to two bedrooms and reception room. The reception room has a door to the kitchen that is open plan with the dining room. The dining room has a door to the utility room that leads to the rear. Externally to the rear of the property is an enclosed flagged patio with bedding areas. The front of the property has a driveway leading to the single garage.

#### **Ground Floor**

**Entrance Hallway** 

Reception Room

4.85m x 3.25m (15'11 x 10'8)

**Kitchen** 

2.95m x 2.21m (9'8 x 7'3)

**Sun Room** 

4.11m x 2.03m (13'6 x 6'8)