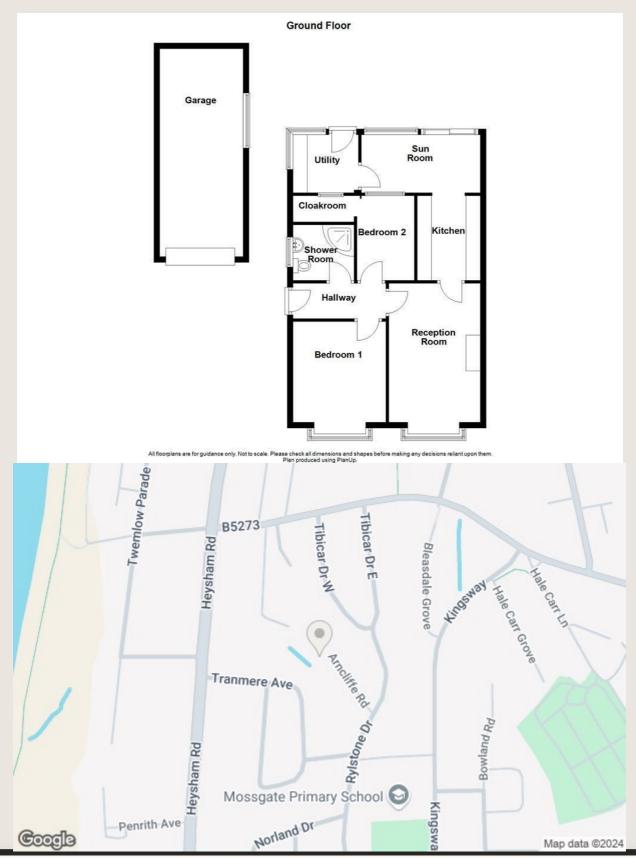

#### **Ground Floor**

**Entrance Hallway** 

Reception Room

4.85m x 3.25m (15'11 x 10'8)

**Kitchen** 

2.95m x 2.21m (9'8 x 7'3)

**Sun Room** 

4.11m x 2.03m (13'6 x 6'8)

**Utility Room** 

2.29m x 2.03m (7'6 x 6'8)

**Bedroom One** 

3.51m x 2.87m (11'6 x 9'5)

**Bedroom Two** 

2.92m x 2.01m (9'7 x 6'7)

**Shower Room** 

22 Arncliffe Road, Heysham, LA3 2AT