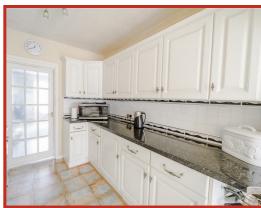

The property comprises briefly; entrance into a welcoming hallway that has doors to two bedrooms and reception room. The reception room has a door to the kitchen that is open plan with the dining room. The dining room has a door to the utility room that leads to the rear. Externally to the rear of the property is an enclosed flagged patio with bedding areas. The front of the property has a driveway leading to the single garage.

#### **Ground Floor**

**Entrance Hallway** 

Reception Room

4.85m x 3.25m (15'11 x 10'8)

**Kitchen** 

2.95m x 2.21m (9'8 x 7'3)

**Sun Room** 

4.11m x 2.03m (13'6 x 6'8)