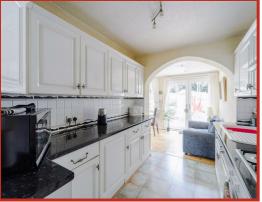

The property comprises briefly; entrance into a welcoming hallway that has doors to two bedrooms and reception room. The reception room has a door to the kitchen that is open plan with the dining room. The dining room has a door to the utility room that leads to the rear. Externally to the rear of the property is an enclosed flagged patio with bedding areas. The front of the property has a driveway leading to the single garage.

#### **Ground Floor**

**Entrance Hallway** 

Reception Room

4.85m x 3.25m (15'11 x 10'8)

**Kitchen** 

2.95m x 2.21m (9'8 x 7'3)

**Sun Room** 

4.11m x 2.03m (13'6 x 6'8)