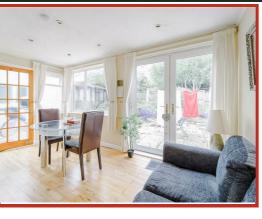

#### **Ground Floor**

**Entrance Hallway** 

Reception Room

4.85m x 3.25m (15'11 x 10'8)

**Kitchen** 

2.95m x 2.21m (9'8 x 7'3)

**Sun Room** 

4.11m x 2.03m (13'6 x 6'8)