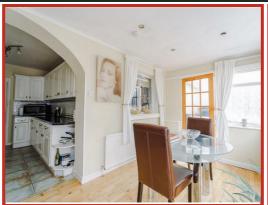

The property comprises briefly; entrance into a welcoming hallway that has doors to two bedrooms and reception room. The reception room has a door to the kitchen that is open plan with the dining room. The dining room has a door to the utility room that leads to the rear. Externally to the rear of the property is an enclosed flagged patio with bedding areas. The front of the property has a driveway leading to the single garage.

#### **Ground Floor**

**Entrance Hallway** 

Reception Room

4.85m x 3.25m (15'11 x 10'8)

**Kitchen** 

2.95m x 2.21m (9'8 x 7'3)

**Sun Room** 

4.11m x 2.03m (13'6 x 6'8)