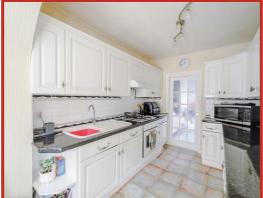

The property comprises briefly; entrance into a welcoming hallway that has doors to two bedrooms and reception room. The reception room has a door to the kitchen that is open plan with the dining room. The dining room has a door to the utility room that leads to the rear. Externally to the rear of the property is an enclosed flagged patio with bedding areas. The front of the property has a driveway leading to the single garage.

#### **Ground Floor**

**Entrance Hallway** 

Reception Room

4.85m x 3.25m (15'11 x 10'8)

**Kitchen** 

2.95m x 2.21m (9'8 x 7'3)

**Sun Room** 

4.11m x 2.03m (13'6 x 6'8)