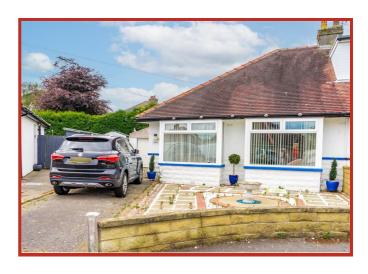

The property comprises briefly; entrance into a welcoming hallway that has doors to two bedrooms and reception room. The reception room has a door to the kitchen that is open plan with the dining room. The dining room has a door to the utility room that leads to the rear. Externally to the rear of the property is an enclosed flagged patio with bedding areas. The front of the property has a driveway leading to the single garage.