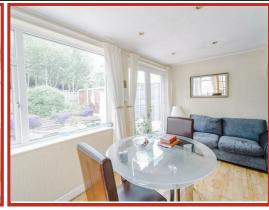

The property comprises briefly; entrance into a welcoming hallway that has doors to two bedrooms and reception room. The reception room has a door to the kitchen that is open plan with the dining room. The dining room has a door to the utility room that leads to the rear. Externally to the rear of the property is an enclosed flagged patio with bedding areas. The front of the property has a driveway leading to the single garage.

#### **Ground Floor**

**Entrance Hallway** 

Reception Room

4.85m x 3.25m (15'11 x 10'8)

**Kitchen** 

2.95m x 2.21m (9'8 x 7'3)

**Sun Room** 

4.11m x 2.03m (13'6 x 6'8)