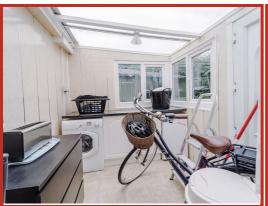

The property comprises briefly; entrance into a welcoming hallway that has doors to two bedrooms and reception room. The reception room has a door to the kitchen that is open plan with the dining room. The dining room has a door to the utility room that leads to the rear. Externally to the rear of the property is an enclosed flagged patio with bedding areas. The front of the property has a driveway leading to the single garage.

#### **Ground Floor**

**Entrance Hallway** 

Reception Room

4.85m x 3.25m (15'11 x 10'8)

**Kitchen** 

2.95m x 2.21m (9'8 x 7'3)

**Sun Room** 

4.11m x 2.03m (13'6 x 6'8)

**Utility Room** 

2.29m x 2.03m (7'6 x 6'8)

**Bedroom One** 

3.51m x 2.87m (11'6 x 9'5)

**Bedroom Two** 

2.92m x 2.01m (9'7 x 6'7)

**Shower Room** 

22 Arncliffe Road, Heysham, LA3 2AT