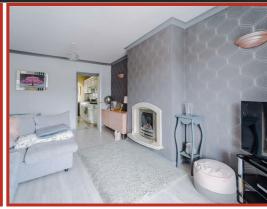

The property comprises briefly; entrance into a welcoming hallway that has doors to two bedrooms and reception room. The reception room has a door to the kitchen that is open plan with the dining room. The dining room has a door to the utility room that leads to the rear. Externally to the rear of the property is an enclosed flagged patio with bedding areas. The front of the property has a driveway leading to the single garage.

#### **Ground Floor**

**Entrance Hallway** 

Reception Room

4.85m x 3.25m (15'11 x 10'8)

**Kitchen** 

2.95m x 2.21m (9'8 x 7'3)

**Sun Room** 

4.11m x 2.03m (13'6 x 6'8)