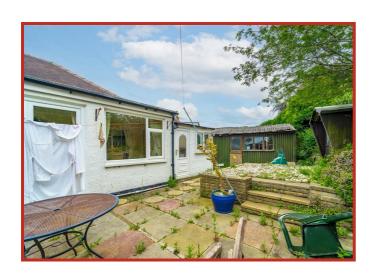

One of the highlights of this property is the private rear garden, currently in need of some TLC, this garden would be the perfect place to unwind while indulge in some gardening. Overall, this two-bedroom bungalow is a wonderful opportunity for anyone looking for a peaceful abode in Heysham. Don't miss out on the chance to make this property your new home.

The property comprises briefly; entrance into a welcoming hallway that has doors to two bedrooms and reception room. The reception room has a door to the kitchen that is open plan with the dining room. The dining room has a door to the utility room that leads to the rear. Externally to the rear of the property is an enclosed flagged patio with bedding areas. The front of the property has a driveway leading to the single garage.