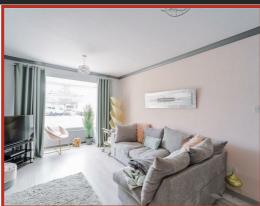

The property comprises briefly; entrance into a welcoming hallway that has doors to two bedrooms and reception room. The reception room has a door to the kitchen that is open plan with the dining room. The dining room has a door to the utility room that leads to the rear. Externally to the rear of the property is an enclosed flagged patio with bedding areas. The front of the property has a driveway leading to the single garage.

#### **Ground Floor**

**Entrance Hallway** 

Reception Room

4.85m x 3.25m (15'11 x 10'8)

**Kitchen** 

2.95m x 2.21m (9'8 x 7'3)

**Sun Room** 

4.11m x 2.03m (13'6 x 6'8)