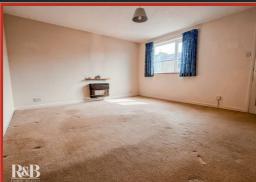

#### Reception Room

UPVC double glazed window, central heating radiator, gas fire, understairs storage and door to the rear hall.