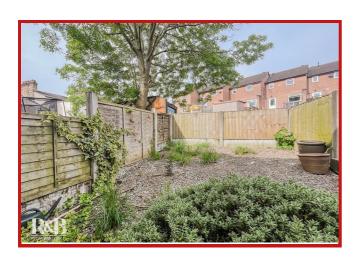

The property comprises briefly; an entrance porch guides you through to a spacious reception room which has a door to the rear hall. The rear hall houses a staircase to the first floor and a door to the kitchen. To the first floor you will find three bedrooms and a bathroom. Externally, there is an enclosed garden to the rear and off road parking space to the front.