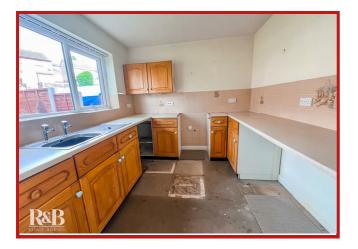

# The property at a glance 3 = 1 4 1 =

- Mid Terrace Property
- Three Bedrooms
- Fitted Kitchen
- Three Piece Bathroom
- Enclosed Rear Garden
- Off Road Parking
- Freehold
- Council Tax Band A
- EPC Rating: TBC

The property comprises briefly; an entrance porch guides you through to a spacious reception room which has a door to the rear hall. The rear hall houses a staircase to the first floor and a door to the kitchen. To the first floor you will find three bedrooms and a bathroom. Externally, there is an enclosed garden to the rear and off road parking space to the front.

### Rear Hall

9'1 x 6'7

Stairs to the first floor, open to the kitchen and door to the rear