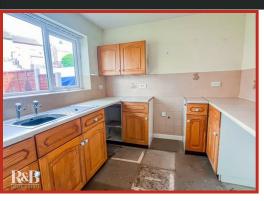

The property comprises briefly; an entrance porch guides you through to a spacious reception room which has a door to the rear hall. The rear hall houses a staircase to the first floor and a door to the kitchen. To the first floor you will find three bedrooms and a bathroom. Externally, there is an enclosed garden to the rear and off road parking space to the front.