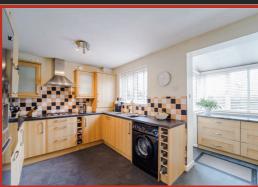

The property comprises briefly; entrance into a welcoming hallway that has a door to the reception room and staircase to the first floor. The reception room leads through to the dining kitchen that has access to the garden. The first floor landing houses doors on to three generously sized bedrooms and shower room. Externally to the rear of the property is an enclosed garden with flagged patio, bedding areas and storage shed. The front of the property has an enclosed yard and there is a private parking space to the rear.