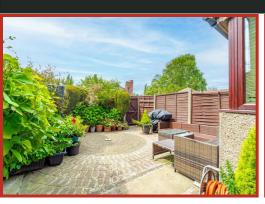

The property comprises briefly; entrance into a welcoming hallway that has a door to the reception room and staircase to the first floor. The reception room leads through to the dining kitchen that has access to the garden. The first floor landing houses doors on to three generously sized bedrooms and shower room. Externally to the rear of the property is an enclosed garden with flagged patio, bedding areas and storage shed. The front of the property has an enclosed yard and there is a private parking space to the rear.