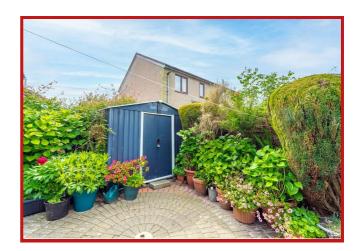

The property comprises briefly; entrance into a welcoming hallway that has a door to the reception room and staircase to the first floor. The reception room leads through to the dining kitchen that has access to the garden. The first floor landing houses doors on to three generously sized bedrooms and shower room. Externally to the rear of the property is an enclosed garden with flagged patio, bedding areas and storage shed. The front of the property has an enclosed yard and there is a private parking space to the rear.