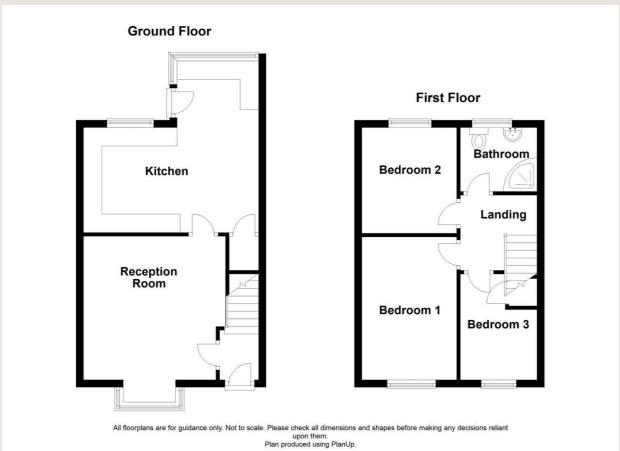

The property comprises briefly; entrance into a welcoming hallway that has a door to the reception room and staircase to the first floor. The reception room leads through to the dining kitchen that has access to the garden. The first floor landing houses doors on to three generously sized bedrooms and shower room. Externally to the rear of the property is an enclosed garden with flagged patio, bedding areas and storage shed. The front of the property has an enclosed yard and there is a private parking space to the rear.