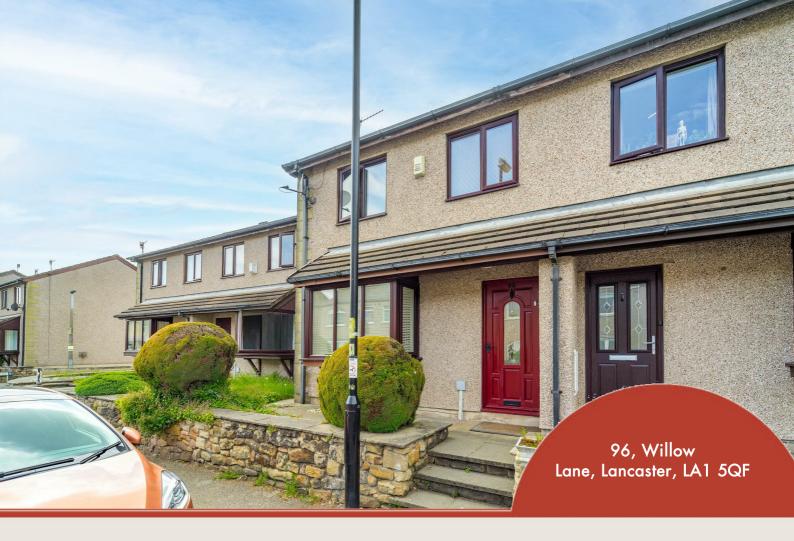

96, Willow Lane, , Lancaster

#### A FANTASTIC THREE BEDROOM SEMI DETACHED PROPERTY IN A POPULAR AREA

Welcome to Willow Lane, Lancaster - a charming location for this delightful semi-detached house. This property boasts a cosy reception room, three generously sized bedrooms, a spacious dining kitchen and a fantastic garden to the rear, perfect for sitting in the sunshine! Situated within walking distance to local shops, amenities and transport links, this is a fantastic home not to be missed! View early to avoid disappointment!

The property comprises briefly; entrance into a welcoming hallway that has a door to the reception room and staircase to the first floor. The reception room leads through to the dining kitchen that has access to the garden. The first floor landing houses doors on to three generously sized bedrooms and shower room. Externally to the rear of the property is an enclosed garden with flagged patio, bedding areas and storage shed. The front of the property has an enclosed yard and there is a private parking space to the rear.