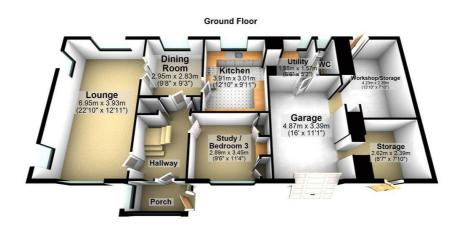

The main house offers generous accommodation set over two floors and the annexe offers first floor accommodation above the garage.

Upon entrance to the main house you step into a welcoming hallway which provides access to lounge, kitchen and ground floor bedroom. The generous lounge has windows to three elevations, filling the room with natural light and offering superb sea views to the rear. Double doors from the lounge open to the dining room, which also offers a fantastic sea view.

The modern fitted kitchen offers a range of wall and base units in cream gloss with contrasting granite effect worktops and integrated appliances including oven, warming drawer, microwave, hob with extractor hood over, fridge freezer and dishwasher. Positioned just off the kitchen is a useful utility room with plumbing for washing machine, space for dryer and additional fridge/freezer. From the utility room there is access to the ground floor WC and internal access to the garage.

Completing the ground floor is the double bedroom, which is currently set up as a study/home office, demonstrating the flexibility of the space on offer.

Rooms to the first floor include two further double bedrooms - both with built in wardrobes - and a stylish shower room with contemporary three piece suite comprising walk in shower enclosure, low flush WC and wash hand basin, fully tiled to complement and benefiting from a heated towel rail and wall mounted storage cabinet in grey.

# Take a nosey round

Thilst every care has been taken to ensure the accurancy of this plan, it is intended for illustrative purposes only and should not be used for detailed planning of the space available Plan produced using Plantin.