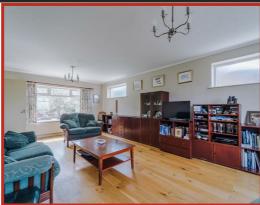

The main house offers generous accommodation set over two floors and the annexe offers first floor accommodation above the garage.

Upon entrance to the main house you step into a welcoming hallway which provides access to lounge, kitchen and ground floor bedroom. The generous lounge has windows to three elevations, filling the room with natural light and offering superb sea views to the rear. Double doors from the lounge open to the dining room, which also offers a fantastic sea view.