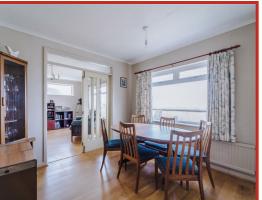

The main house offers generous accommodation set over two floors and the annexe offers first floor accommodation above the garage.

Upon entrance to the main house you step into a welcoming hallway which provides access to lounge, kitchen and ground floor bedroom. The generous lounge has windows to three elevations, filling the room with natural light and offering superb sea views to the rear. Double doors from the lounge open to the dining room, which also offers a fantastic sea view.