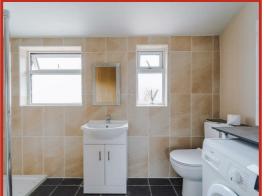

Completing the ground floor is the double bedroom, which is currently set up as a study/home office, demonstrating the flexibility of the space on offer.

Rooms to the first floor include two further double bedrooms - both with built in wardrobes - and a stylish shower room with contemporary three piece suite comprising walk in shower enclosure, low flush WC and wash hand basin, fully tiled to complement and benefiting from a heated towel rail and wall mounted storage cabinet in grey.