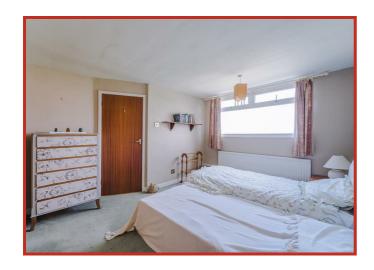

The main house offers generous accommodation set over two floors and the annexe offers first floor accommodation above the garage.

Upon entrance to the main house you step into a welcoming hallway which provides access to lounge, kitchen and ground floor bedroom. The generous lounge has windows to three elevations, filling the room with natural light and offering superb sea views to the rear. Double doors from the lounge open to the dining room, which also offers a fantastic sea view.

Completing the ground floor is the double bedroom, which is currently set up as a study/home office, demonstrating the flexibility of the space on offer.

Rooms to the first floor include two further double bedrooms - both with built in wardrobes - and a stylish shower room with contemporary three piece suite comprising walk in shower enclosure, low flush WC and wash hand basin, fully tiled to complement and benefiting from a heated towel rail and wall mounted storage cabinet in grey.