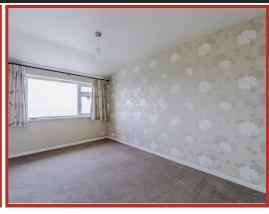

Completing the ground floor is the double bedroom, which is currently set up as a study/home office, demonstrating the flexibility of the space on offer.

Rooms to the first floor include two further double bedrooms - both with built in wardrobes - and a stylish shower room with contemporary three piece suite comprising walk in shower enclosure, low flush WC and wash hand basin, fully tiled to complement and benefiting from a heated towel rail and wall mounted storage cabinet in grey.