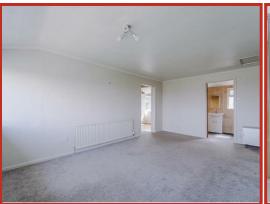

Completing the ground floor is the double bedroom, which is currently set up as a study/home office, demonstrating the flexibility of the space on offer.

Rooms to the first floor include two further double bedrooms - both with built in wardrobes - and a stylish shower room with contemporary three piece suite comprising walk in shower enclosure, low flush WC and wash hand basin, fully tiled to complement and benefiting from a heated towel rail and wall mounted storage cabinet in grey.