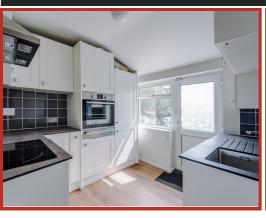

The modern fitted kitchen offers a range of wall and base units in cream gloss with contrasting granite effect worktops and integrated appliances including oven, warming drawer, microwave, hob with extractor hood over, fridge freezer and dishwasher. Positioned just off the kitchen is a useful utility room with plumbing for washing machine, space for dryer and additional fridge/freezer. From the utility room there is access to the ground floor WC and internal access to the garage.