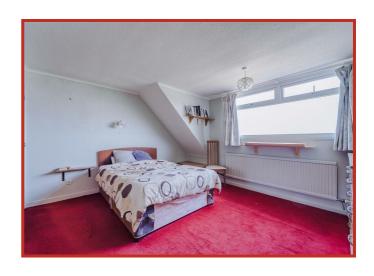

Completing the ground floor is the double bedroom, which is currently set up as a study/home office, demonstrating the flexibility of the space on offer.

Rooms to the first floor include two further double bedrooms - both with built in wardrobes - and a stylish shower room with contemporary three piece suite comprising walk in shower enclosure, low flush WC and wash hand basin, fully tiled to complement and benefiting from a heated towel rail and wall mounted storage cabinet in grey.