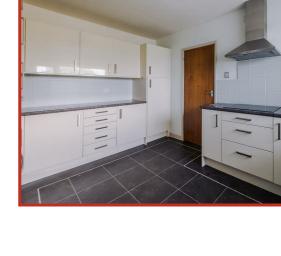

The modern fitted kitchen offers a range of wall and base units in cream gloss with contrasting granite effect worktops and integrated appliances including oven, warming drawer, microwave, hob with extractor hood over, fridge freezer and dishwasher. Positioned just off the kitchen is a useful utility room with plumbing for washing machine, space for dryer and additional fridge/freezer. From the utility room there is access to the ground floor WC and internal access to the garage.