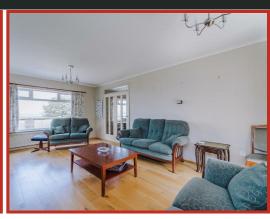

The main house offers generous accommodation set over two floors and the annexe offers first floor accommodation above the garage.

Upon entrance to the main house you step into a welcoming hallway which provides access to lounge, kitchen and ground floor bedroom. The generous lounge has windows to three elevations, filling the room with natural light and offering superb sea views to the rear. Double doors from the lounge open to the dining room, which also offers a fantastic sea view.