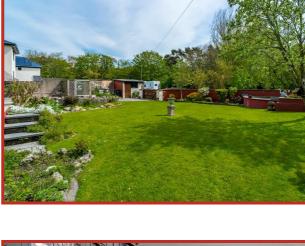

Externally, there is a large garden frontage to the property - attractively presented with a lawned area, flower borders, raised garden pond and a paved patio area ideal for seating. Additionally, there is a brick built potting shed, storage room adjacent to the garage and ample space for off road parking on the block paved driveway. The rear has been landscaped with the ease of maintenance in mind, offering gravelled, paved and decked areas with a flower border and gated access out to the shoreline.