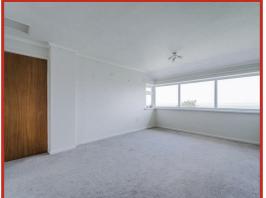

Completing the ground floor is the double bedroom, which is currently set up as a study/home office, demonstrating the flexibility of the space on offer.

Rooms to the first floor include two further double bedrooms - both with built in wardrobes - and a stylish shower room with contemporary three piece suite comprising walk in shower enclosure, low flush WC and wash hand basin, fully tiled to complement and benefiting from a heated towel rail and wall mounted storage cabinet in grey.