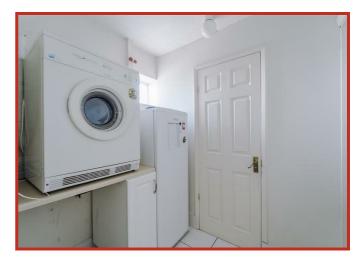

The modern fitted kitchen offers a range of wall and base units in cream gloss with contrasting granite effect worktops and integrated appliances including oven, warming drawer, microwave, hob with extractor hood over, fridge freezer and dishwasher. Positioned just off the kitchen is a useful utility room with plumbing for washing machine, space for dryer and additional fridge/freezer. From the utility room there is access to the ground floor WC and internal access to the garage.