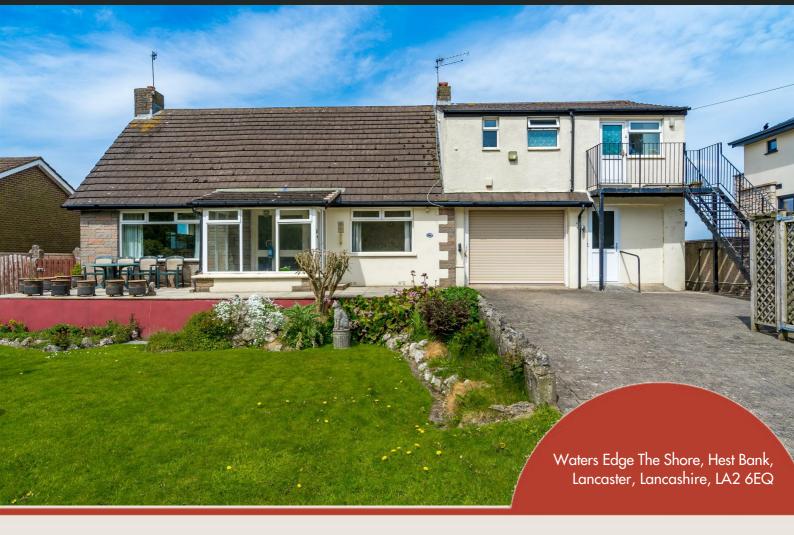

Waters Edge, The Shore, Hest Bank, Lancaster

# Get to know the property

This wonderful three bedroom detached residence is set on The Shore with spectacular, panoramic sea views over Morecambe Bay towards the Lake District! Available with no chain delay and further boasting a self contained annexe, delightful gardens, driveway and garage.

Externally, there is a large garden frontage to the property - attractively presented with a lawned area, flower borders, raised garden pond and a paved patio area ideal for seating. Additionally, there is a brick built potting shed, storage room adjacent to the garage and ample space for off road parking on the block paved driveway. The rear has been landscaped with the ease of maintenance in mind, offering gravelled, paved and decked areas with a flower border and gated access out to the shoreline.