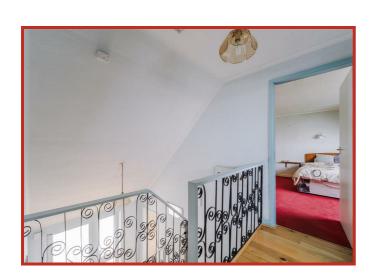

Completing the ground floor is the double bedroom, which is currently set up as a study/home office, demonstrating the flexibility of the space on offer.

Rooms to the first floor include two further double bedrooms - both with built in wardrobes - and a stylish shower room with contemporary three piece suite comprising walk in shower enclosure, low flush WC and wash hand basin, fully tiled to complement and benefiting from a heated towel rail and wall mounted storage cabinet in grey.

Ideal for a dependent relative or even an independent teenager, the well proportioned annexe briefly comprises of a good sized lounge, modern fitted kitchen, shower room and double bedroom. Both the lounge and bedroom boast sea views to the rear and the kitchen offers cream wall and base units with integrated oven, warming drawer, hob with extractor hood over and fridge freezer. From the kitchen there is access out to a metal staircase providing private entrance to the annexe, however the annexe can also be accessed internally from bedroom three of the main house.