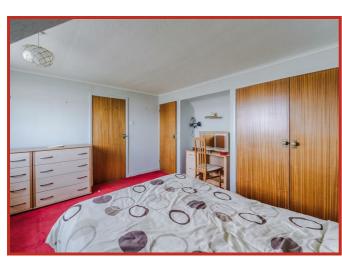

Completing the ground floor is the double bedroom, which is currently set up as a study/home office, demonstrating the flexibility of the space on offer.

Rooms to the first floor include two further double bedrooms - both with built in wardrobes - and a stylish shower room with contemporary three piece suite comprising walk in shower enclosure, low flush WC and wash hand basin, fully tiled to complement and benefiting from a heated towel rail and wall mounted storage cabinet in grey.