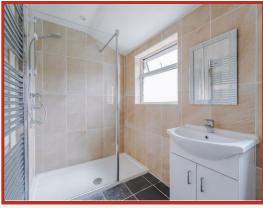

Completing the ground floor is the double bedroom, which is currently set up as a study/home office, demonstrating the flexibility of the space on offer.

Rooms to the first floor include two further double bedrooms - both with built in wardrobes - and a stylish shower room with contemporary three piece suite comprising walk in shower enclosure, low flush WC and wash hand basin, fully tiled to complement and benefiting from a heated towel rail and wall mounted storage cabinet in grey.