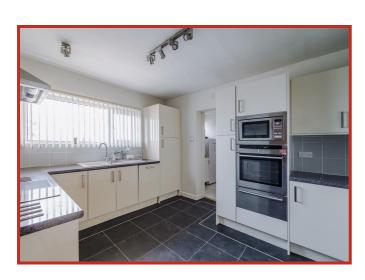

The modern fitted kitchen offers a range of wall and base units in cream gloss with contrasting granite effect worktops and integrated appliances including oven, warming drawer, microwave, hob with extractor hood over, fridge freezer and dishwasher. Positioned just off the kitchen is a useful utility room with plumbing for washing machine, space for dryer and additional fridge/freezer. From the utility room there is access to the ground floor WC and internal access to the garage.