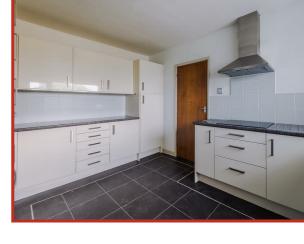

The modern fitted kitchen offers a range of wall and base units in cream gloss with contrasting granite effect worktops and integrated appliances including oven, warming drawer, microwave, hob with extractor hood over, fridge freezer and dishwasher. Positioned just off the kitchen is a useful utility room with plumbing for washing machine, space for dryer and additional fridge/freezer. From the utility room there is access to the ground floor WC and internal access to the garage.