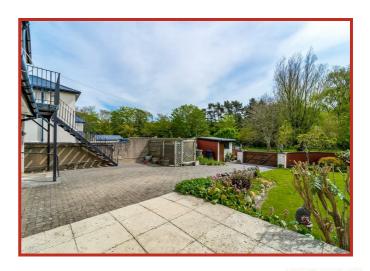

Externally, there is a large garden frontage to the property - attractively presented with a lawned area, flower borders, raised garden pond and a paved patio area ideal for seating. Additionally, there is a brick built potting shed, storage room adjacent to the garage and ample space for off road parking on the block paved driveway. The rear has been landscaped with the ease of maintenance in mind, offering gravelled, paved and decked areas with a flower border and gated access out to the shoreline.