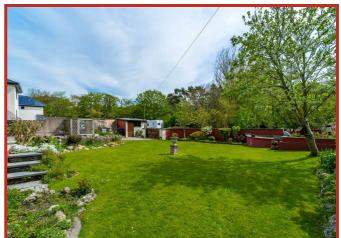

Externally, there is a large garden frontage to the property - attractively presented with a lawned area, flower borders, raised garden pond and a paved patio area ideal for seating. Additionally, there is a brick built potting shed, storage room adjacent to the garage and ample space for off road parking on the block paved driveway. The rear has been landscaped with the ease of maintenance in mind, offering gravelled, paved and decked areas with a flower border and gated access out to the shoreline.