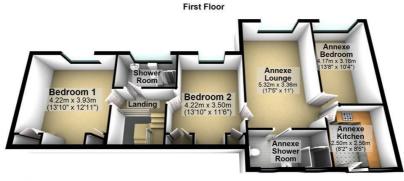

Completing the ground floor is the double bedroom, which is currently set up as a study/home office, demonstrating the flexibility of the space on offer.

Rooms to the first floor include two further double bedrooms - both with built in wardrobes - and a stylish shower room with contemporary three piece suite comprising walk in shower enclosure, low flush WC and wash hand basin, fully tiled to complement and benefiting from a heated towel rail and wall mounted storage cabinet in grey.

Ideal for a dependent relative or even an independent teenager, the well proportioned annexe briefly comprises of a good sized lounge, modern fitted kitchen, shower room and double bedroom. Both the lounge and bedroom boast sea views to the rear and the kitchen offers cream wall and base units with integrated oven, warming drawer, hob with extractor hood over and fridge freezer. From the kitchen there is access out to a metal staircase providing private entrance to the annexe, however the annexe can also be accessed internally from bedroom three of the main house.

# Take a nosey round

Thilst every care has been taken to ensure the accurancy of this plan, it is intended for illustrative purposes only and should not be used for detailed planning of the space available Plan produced using Plantin.