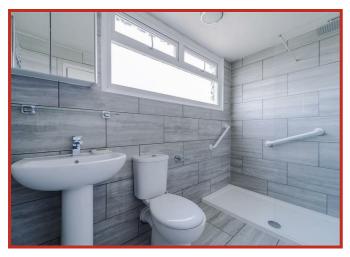

Completing the ground floor is the double bedroom, which is currently set up as a study/home office, demonstrating the flexibility of the space on offer.

Rooms to the first floor include two further double bedrooms - both with built in wardrobes - and a stylish shower room with contemporary three piece suite comprising walk in shower enclosure, low flush WC and wash hand basin, fully tiled to complement and benefiting from a heated towel rail and wall mounted storage cabinet in grey.