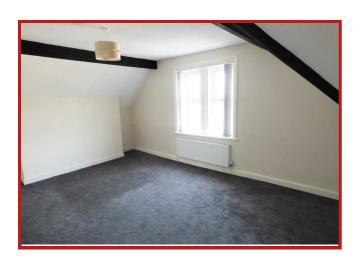

The bathroom offers a three piece suite in white comprising fitted bath with wall mounted shower, low flush WC and wash hand basin.

All three bedrooms are to the second floor and are all double bedrooms, with bedrooms two and three also benefiting from built-in cupboard space. Further benefits include UPVC double glazing and gas central heating throughout.