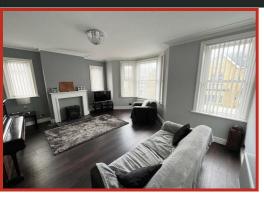

The generously proportioned lounge is a welcoming reception room that is filled with natural light from the windows to the side and front elevations. The stylish kitchen diner offers a range of wall and base units in grey gloss with integrated fridge freezer, oven, hob and extractor hood. Positioned just off the kitchen diner is the useful utility room with fitted base units and plumbing for washing machine.