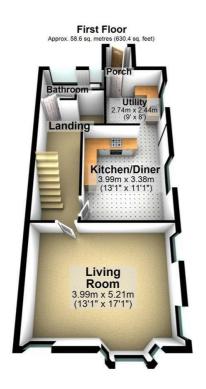

## Take a nosey round

Total area: approx. 116.8 sq. metres (1257.1 sq. feet)

Whilst every care has been taken to ensure the accurancy of this plan, it is intended for illustrative purposes only and should not be used for detailed planning of the space available.

Plan produced using Plan in Plan in