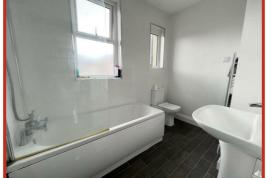

The bathroom offers a three piece suite in white comprising fitted bath with wall mounted shower, low flush WC and wash hand basin.

All three bedrooms are to the second floor and are all double bedrooms, with bedrooms two and three also benefiting from built-in cupboard space. Further benefits include UPVC double glazing and gas central heating throughout.