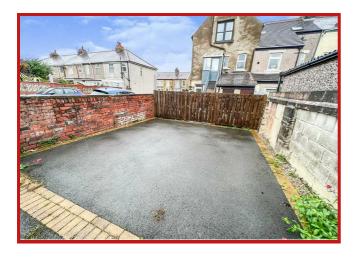

Externally, to the rear of the property, there is a picture frame style tarmac area providing off road parking space or space for outdoor seating and dining.

The property is situated within easy reach of all local amenities including shops, cafes, schools and bus routes and within a short walk of the sea front. The area also benefits from 'The Bay Gateway', which now links the Morecambe and Heysham areas to the M6 motorway.