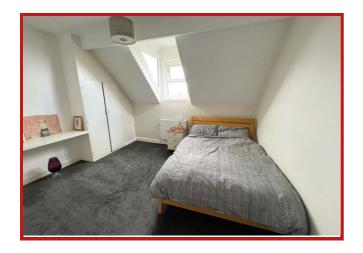

The bathroom offers a three piece suite in white comprising fitted bath with wall mounted shower, low flush WC and wash hand basin.

All three bedrooms are to the second floor and are all double bedrooms, with bedrooms two and three also benefiting from built-in cupboard space. Further benefits include UPVC double glazing and gas central heating throughout.