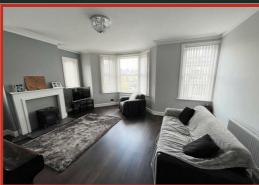

The generously proportioned lounge is a welcoming reception room that is filled with natural light from the windows to the side and front elevations. The stylish kitchen diner offers a range of wall and base units in grey gloss with integrated fridge freezer, oven, hob and extractor hood. Positioned just off the kitchen diner is the useful utility room with fitted base units and plumbing for washing machine.