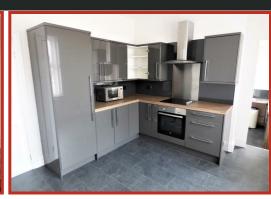

The generously proportioned lounge is a welcoming reception room that is filled with natural light from the windows to the side and front elevations. The stylish kitchen diner offers a range of wall and base units in grey gloss with integrated fridge freezer, oven, hob and extractor hood. Positioned just off the kitchen diner is the useful utility room with fitted base units and plumbing for washing machine.