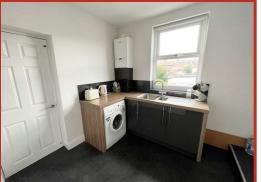

The generously proportioned lounge is a welcoming reception room that is filled with natural light from the windows to the side and front elevations. The stylish kitchen diner offers a range of wall and base units in grey gloss with integrated fridge freezer, oven, hob and extractor hood. Positioned just off the kitchen diner is the useful utility room with fitted base units and plumbing for washing machine.