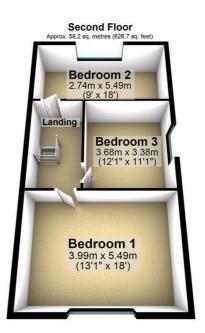

## Take a nosey round

Total area: approx. 116.8 sq. metres (1257.1 sq. feet)

Whilst every care has been taken to ensure the accurancy of this plan, it is intended for illustrative purposes only and should not be used for detailed planning of the space available.

The bathroom offers a three piece suite in white comprising fitted bath with wall mounted shower, low flush WC and wash hand basin.

All three bedrooms are to the second floor and are all double bedrooms, with bedrooms two and three also benefiting from built-in cupboard space. Further benefits include UPVC double glazing and gas central heating throughout.