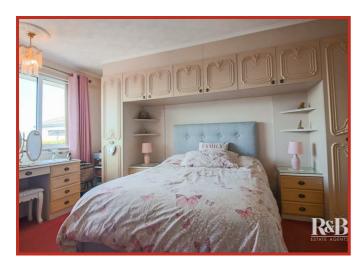

#### Bedroom One

#### 5.84m x 3.23m (19'2 x 10'7)

Two hardwood Velux windows, central heating radiator, fitted storage and eaves access.