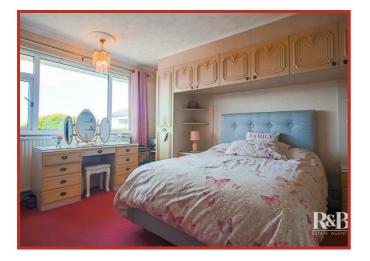

#### **Bedroom Two**

#### 3.71m x 3.30m (12'2 x 10'10)

UPVC double glazed window, central heating radiator, fitted wardrobes, coving and ceiling rose.

#### Bedroom One

#### 5.84m x 3.23m (19'2 x 10'7)

Two hardwood Velux windows, central heating radiator, fitted storage and eaves access.