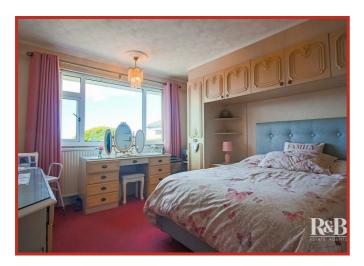

#### **Bedroom Two**

#### 3.71m x 3.30m (12'2 x 10'10)

UPVC double glazed window, central heating radiator, fitted wardrobes, coving and ceiling rose.

#### Bedroom One

#### 5.84m x 3.23m (19'2 x 10'7)

Two hardwood Velux windows, central heating radiator, fitted storage and eaves access.