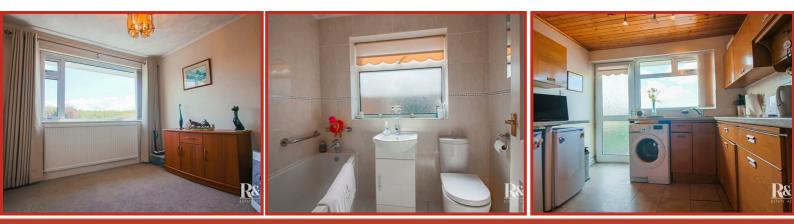

#### **Entrance Hallway**

UPVC double glazed front entrance door, coving, smoke alarm, stairs to the first floor and doors to reception room, kitchen, two bedrooms and shower room.

#### **Kitchen**

#### 3.23m x 2.87m (10'7 x 9'5)

UPVC double glazed window, central heating radiator, range of wall and base units with granite effect surfaces, space for cooker, stainless steel sink with drainer and mixer tap, plumbing for washing machine, space for fridge and freezer, tile effect flooring and door to the rear.

#### Bathroom

#### 2.03m x 1.68m (6'8 x 5'6)

UPVC double glazed frosted window, central heating towel rail, dual flush WC, vanity top wash basin, panelled bath with electric feed shower overhead, tiled elevations and tiled flooring.