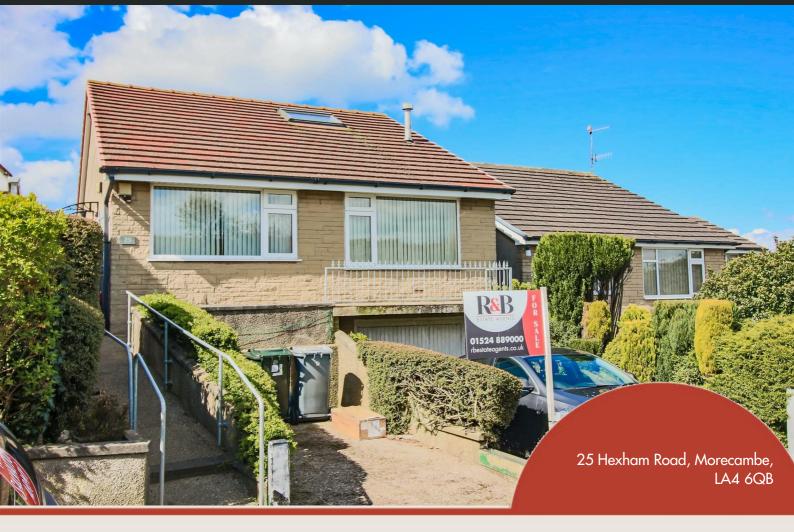

### 25, Hexham Road, Morecambe

# Get to know the property

Set in an elevated position with an underbuilt garage, this three bedroom detached bungalow is set in the desirable location of Bare.

With driveway parking in front of the garage there are then steps leading up to the main entrance which is located to the side of the property. On this floor you will find a generous sized lounge featuring electric fireplace upvc window to the front elevation allowing plenty of light into the property. There are also two bedrooms one of which is a large double with built in wardrobes. The family bathroom can be found off the main hallway and features dual flush WC, hand washbasin and panelled bath with overhead shower. The kitchen is to the rear with access out to the garden. The kitchen features a range of wall and base units with a granite effect work surface. Up the stairs from the main hallway you will find converted loft room currently used as a bedroom with access into eves storage.

### 25 Hexham Road, Morecambe, LA4 6QB