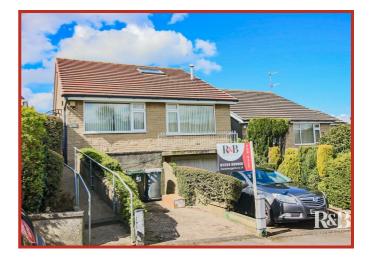

# Get to know the property

Set in an elevated position with an underbuilt garage, this three bedroom detached bungalow is set in the desirable location of Bare.

With driveway parking in front of the garage there are then steps leading up to the main entrance which is located to the side of the property. On this floor you will find a generous sized lounge featuring electric fireplace upvc window to the front elevation allowing plenty of light into the property. There are also two bedrooms one of which is a large double with built in wardrobes. The family bathroom can be found off the main hallway and features dual flush WC, hand washbasin and panelled bath with overhead shower. The kitchen is to the rear with access out to the garden. The kitchen features a range of wall and base units with a granite effect work surface. Up the stairs from the main hallway you will find converted loft room currently used as a bedroom with access into eves storage.

#### Front

Off road parking for one vehicle.