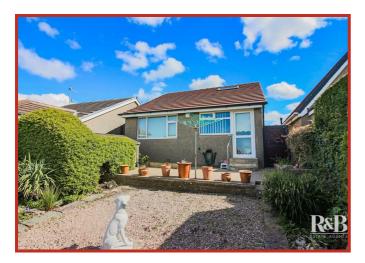

Externally the property has a rear gravelled garden with borders for plants and shrubs. To the front of the property there is a balcony area for enjoying the views on offer.

Situated within a sought after area in Bare, the property is close to a range of local amenities including; shops, primary schools, pharmacy and bus routes. 'The Bay Gateway' link road provides swift access to the M6 motorway and Lancaster City Centre, Morecambe Town Centre and Heysham are all within easy reach.

#### Rear

Enclosed resin and gravel chipped garden with planted borders.