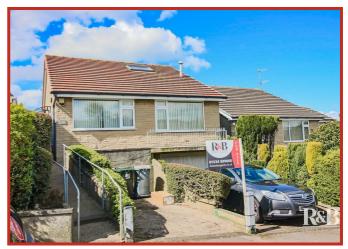

# Get to know the property

Set in an elevated position with an underbuilt garage, this three bedroom detached bungalow is set in the desirable location of Bare.

With driveway parking in front of the garage there are then steps leading up to the main entrance which is located to the side of the property. On this floor you will find a generous sized lounge featuring electric fireplace upvc window to the front elevation allowing plenty of light into the property. There are also two bedrooms one of which is a large double with built in wardrobes. The family bathroom can be found off the main hallway and features dual flush WC, hand washbasin and panelled bath with overhead shower. The kitchen is to the rear with access out to the garden. The kitchen features a range of wall and base units with a granite effect work surface. Up the stairs from the main hallway you will find converted loft room currently used as a bedroom with access into eves storage.

#### Front

Off road parking for one vehicle.