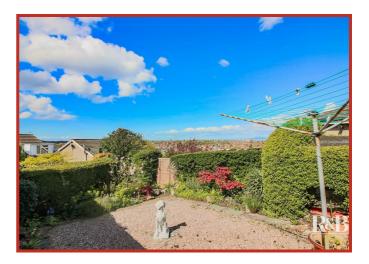

Externally the property has a rear gravelled garden with borders for plants and shrubs. To the front of the property there is a balcony area for enjoying the views on offer.

Situated within a sought after area in Bare, the property is close to a range of local amenities including; shops, primary schools, pharmacy and bus routes. 'The Bay Gateway' link road provides swift access to the M6 motorway and Lancaster City Centre, Morecambe Town Centre and Heysham are all within easy reach.

#### Rear

Enclosed resin and gravel chipped garden with planted borders.