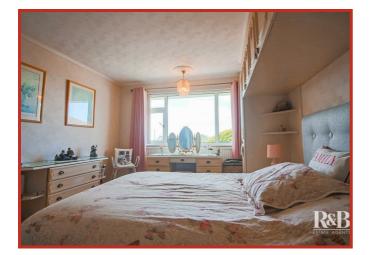

#### **Bedroom Two**

#### 3.71m x 3.30m (12'2 x 10'10)

UPVC double glazed window, central heating radiator, fitted wardrobes, coving and ceiling rose.