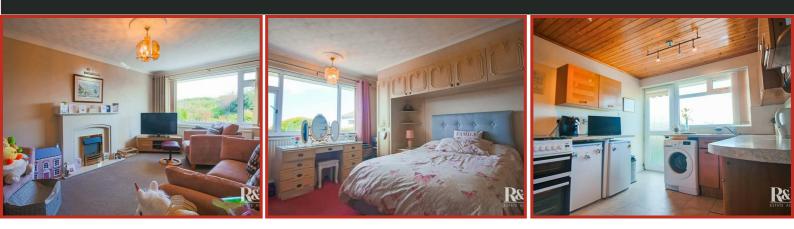

# Get to know the property

Set in an elevated position with an underbuilt garage, this three bedroom detached bungalow is set in the desirable location of Bare.

With driveway parking in front of the garage there are then steps leading up to the main entrance which is located to the side of the property. On this floor you will find a generous sized lounge featuring electric fireplace upvc window to the front elevation allowing plenty of light into the property. There are also two bedrooms one of which is a large double with built in wardrobes. The family bathroom can be found off the main hallway and features dual flush WC, hand washbasin and panelled bath with overhead shower. The kitchen is to the rear with access out to the garden. The kitchen features a range of wall and base units with a granite effect work surface. Up the stairs from the main hallway you will find converted loft room currently used as a bedroom with access into eves storage.

#### **Reception Room**

#### Bedroom One

#### **Kitchen**