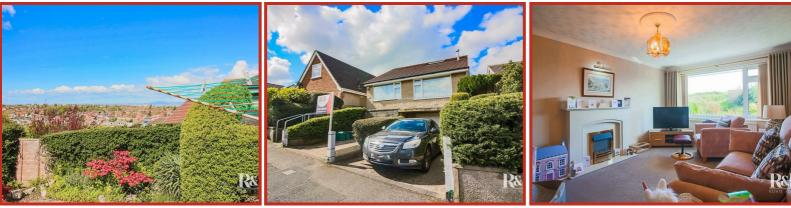

Externally the property has a rear gravelled garden with borders for plants and shrubs. To the front of the property there is a balcony area for enjoying the views on offer.

Situated within a sought after area in Bare, the property is close to a range of local amenities including; shops, primary schools, pharmacy and bus routes. 'The Bay Gateway' link road provides swift access to the M6 motorway and Lancaster City Centre, Morecambe Town Centre and Heysham are all within easy reach.

#### Front

Off road parking for one vehicle.

# Get to know the property

Set in an elevated position with an underbuilt garage, this three bedroom detached bungalow is set in the desirable location of Bare.

With driveway parking in front of the garage there are then steps leading up to the main entrance which is located to the side of the property. On this floor you will find a generous sized lounge featuring electric fireplace upvc window to the front elevation allowing plenty of light into the property. There are also two bedrooms one of which is a large double with built in wardrobes. The family bathroom can be found off the main hallway and features dual flush WC, hand washbasin and panelled bath with overhead shower. The kitchen is to the rear with access out to the garden. The kitchen features a range of wall and base units with a granite effect work surface. Up the stairs from the main hallway you will find converted loft room currently used as a bedroom with access into eves storage.