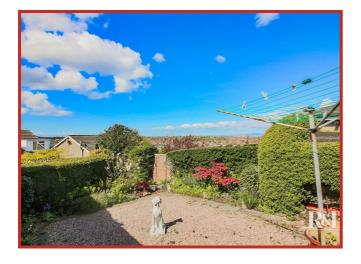

Externally the property has a rear gravelled garden with borders for plants and shrubs. To the front of the property there is a balcony area for enjoying the views on offer.

Situated within a sought after area in Bare, the property is close to a range of local amenities including; shops, primary schools, pharmacy and bus routes. 'The Bay Gateway' link road provides swift access to the M6 motorway and Lancaster City Centre, Morecambe Town Centre and Heysham are all within easy reach.

#### Rear

Enclosed resin and gravel chipped garden with planted borders.