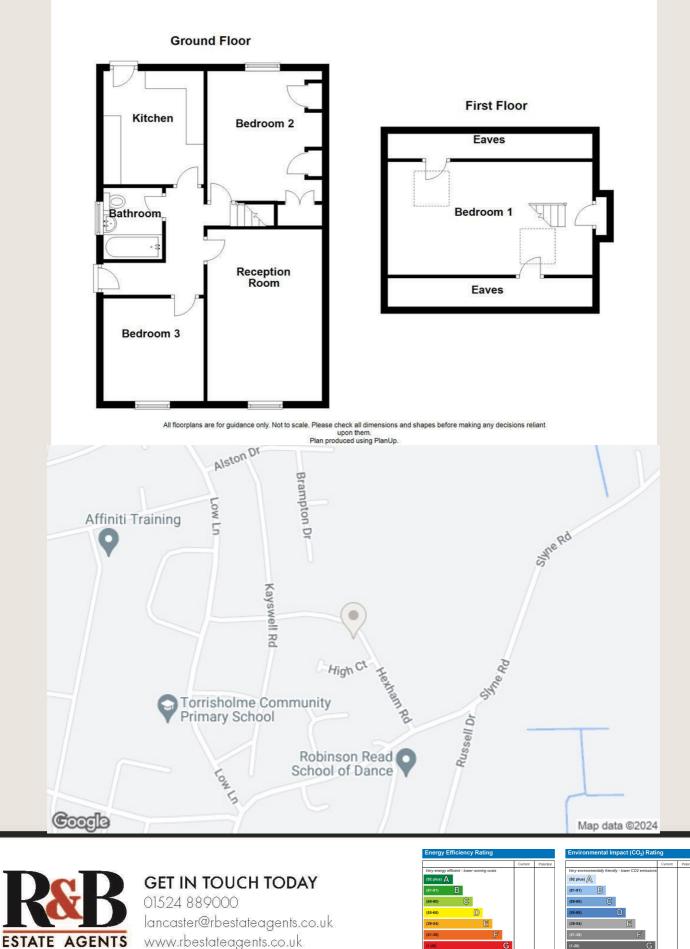

#### **Ground Floor**

#### **Entrance Hallway**

UPVC double glazed front entrance door, coving, smoke alarm, stairs to the first floor and doors to reception room, kitchen, two bedrooms and shower room.

#### **Reception Room**

#### 4.90m x 3.28m (16'1 x 10'9)

UPVC double glazed window, central heating radiator, electric fire, coving and ceiling rose.

#### **Bedroom Two**

#### 3.71m x 3.30m (12'2 x 10'10)

UPVC double glazed window, central heating radiator, fitted wardrobes, coving and ceiling rose.

#### **Bedroom Three**

#### 2.92m x 2.87m (9'7 x 9'5)

UPVC double glazed window, central heating radiator, coving and ceiling rose.

#### **Kitchen**

#### 3.23m x 2.87m (10'7 x 9'5)

UPVC double glazed window, central heating radiator, range of wall and base units with granite effect surfaces, space for cooker, stainless steel sink with drainer and mixer tap, plumbing for washing machine, space for fridge and freezer, tile effect flooring and door to the rear.

#### Bathroom

#### 2.03m x 1.68m (6'8 x 5'6)

UPVC double glazed frosted window, central heating towel rail, dual flush WC, vanity top wash basin, panelled bath with electric feed shower overhead, tiled elevations and tiled flooring.

#### **First Floor**

#### Bedroom One

#### 5.84m x 3.23m (19'2 x 10'7)

Two hardwood Velux windows, central heating radiator, fitted storage and eaves access.