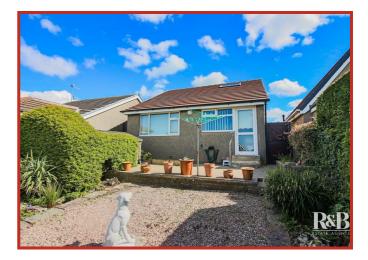

Externally the property has a rear gravelled garden with borders for plants and shrubs. To the front of the property there is a balcony area for enjoying the views on offer.

Situated within a sought after area in Bare, the property is close to a range of local amenities including; shops, primary schools, pharmacy and bus routes. 'The Bay Gateway' link road provides swift access to the M6 motorway and Lancaster City Centre, Morecambe Town Centre and Heysham are all within easy reach.

#### External

#### Front

Off road parking for one vehicle.

#### Rear

Enclosed resin and gravel chipped garden with planted borders.