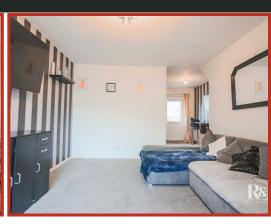

### **Reception Room**

4.39m x 3.28m (14'5 x 10'9)

UPVC double glazed window, central heating radiator and open to the dining area.

#### **Dining Area**

3.23m x 1.98m (10'7 x 6'6)

Central heating radiator, understairs storage, open to the kitchen and door to the rear.