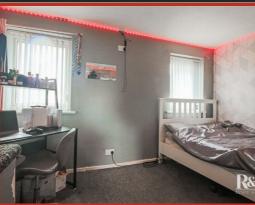

# **Bedroom One**

4.22m x 2.79m (13'10 x 9'2)

Two UPVC double glazed windows and central heating radiator.

#### **Bedroom Two**

3.71m x 2.36m (12'2 x 7'9)

UPVC double glazed window, central heating radiator and fitted storage.