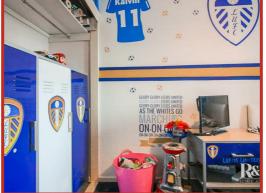

#### **Bedroom Two**

3.71m x 2.36m (12'2 x 7'9)

UPVC double glazed window, central heating radiator and fitted storage.