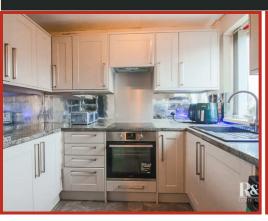

#### **Kitchen**

2.69m x 2.34m (8'10 x 7'8)

UPVC double glazed window, range of panelled wall base units with granite effect surfaces, granite coated sink with drainer and mixer tap, electric oven with electric hob, plumbing for washing machine, space for fridge freezer and laminate flooring.