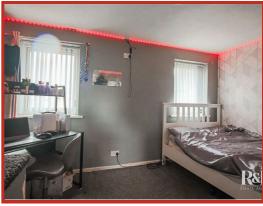

# **Bedroom One**

4.22m x 2.79m (13'10 x 9'2)

Two UPVC double glazed windows and central heating radiator.

#### **Bedroom Two**

3.71m x 2.36m (12'2 x 7'9)

UPVC double glazed window, central heating radiator and fitted storage.