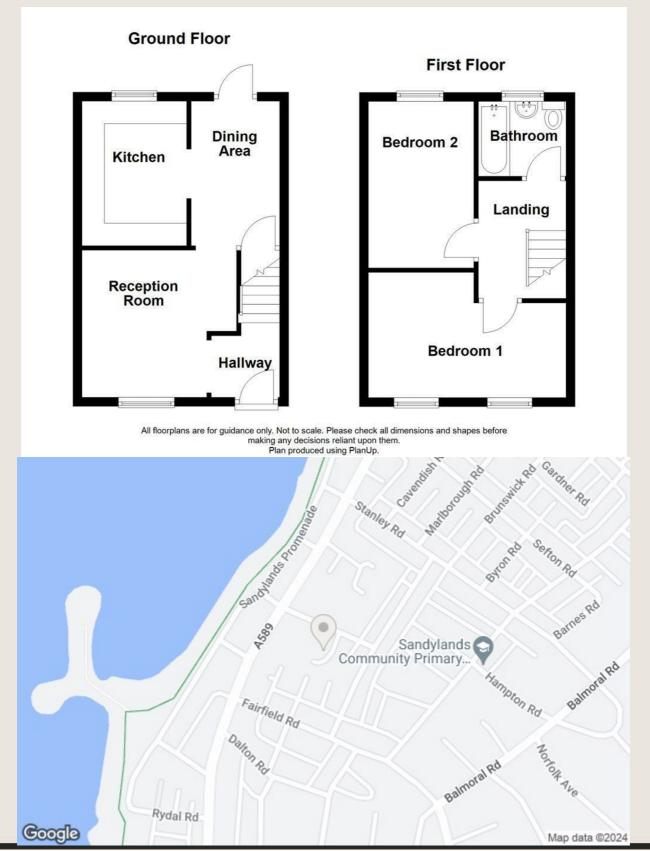

#### **Ground Floor**

### **Entrance Hallway**

1.52m x 1.37m (5' x 4'6)

UPVC double glazed entrance door, central heating radiator, stairs to the first floor and door to the reception room.

### **Reception Room**

4.39m x 3.28m (14'5 x 10'9)

UPVC double glazed window, central heating radiator and open to the dining area.

#### **Dining Area**

3.23m x 1.98m (10'7 x 6'6)

Central heating radiator, understairs storage, open to the kitchen and door to the rear.

#### **Kitchen**

2.69m x 2.34m (8'10 x 7'8)

UPVC double glazed window, range of panelled wall base units with granite effect surfaces, granite coated sink with drainer and mixer tap, electric oven with electric hob, plumbing for washing machine, space for fridge freezer and laminate flooring.

#### **First Floor**

#### Landing

2.62m x 1.75m (8'7 x 5'9)

Doors to two bedrooms, bathroom and storage.

# **Bedroom One**

4.22m x 2.79m (13'10 x 9'2)

Two UPVC double glazed windows and central heating radiator.

#### **Bedroom Two**

3.71m x 2.36m (12'2 x 7'9)

UPVC double glazed window, central heating radiator and fitted storage.

## **Bathroom**

1.96m x 1.65m (6'5 x 5'5)

UPVC double glazed frosted window, panelled bath with electric feed shower overhead, pedestal wash basin, low basin WC, tiled elevations and tiled flooring.