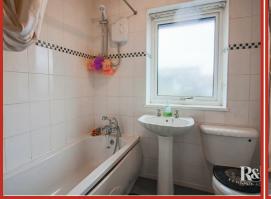

## **Bathroom**

1.96m x 1.65m (6'5 x 5'5)

UPVC double glazed frosted window, panelled bath with electric feed shower overhead, pedestal wash basin, low basin WC, tiled elevations and tiled flooring.