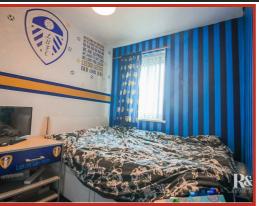

# **Bedroom One**

4.22m x 2.79m (13'10 x 9'2)

Two UPVC double glazed windows and central heating radiator.

#### **Bedroom Two**

3.71m x 2.36m (12'2 x 7'9)

UPVC double glazed window, central heating radiator and fitted storage.