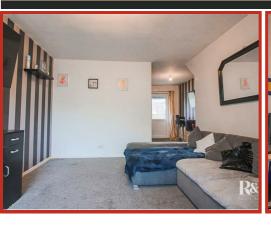

### **Reception Room**

4.39m x 3.28m (14'5 x 10'9)

UPVC double glazed window, central heating radiator and open to the dining area.