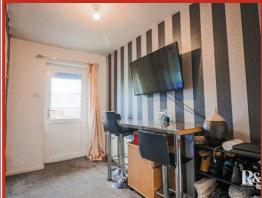

### **Reception Room**

4.39m x 3.28m (14'5 x 10'9)

UPVC double glazed window, central heating radiator and open to the dining area.

#### **Dining Area**

3.23m x 1.98m (10'7 x 6'6)

Central heating radiator, understairs storage, open to the kitchen and door to the rear.