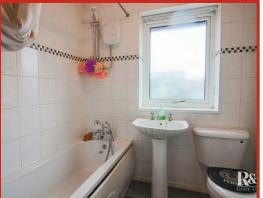

## **Bathroom**

1.96m x 1.65m (6'5 x 5'5)

UPVC double glazed frosted window, panelled bath with electric feed shower overhead, pedestal wash basin, low basin WC, tiled elevations and tiled flooring.