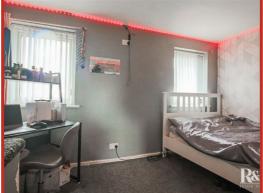

#### **Bedroom One**

4.22m x 2.79m (13'10 x 9'2)

Two UPVC double glazed windows and central heating radiator.

#### **Bedroom Two**

3.71m x 2.36m (12'2 x 7'9)

UPVC double glazed window, central heating radiator and fitted storage.