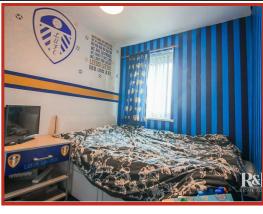

#### **Bedroom One**

4.22m x 2.79m (13'10 x 9'2)

Two UPVC double glazed windows and central heating radiator.

#### **Bedroom Two**

3.71m x 2.36m (12'2 x 7'9)

UPVC double glazed window, central heating radiator and fitted storage.