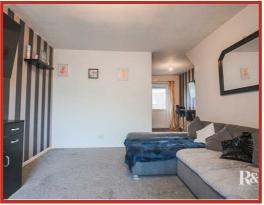

#### **Reception Room**

4.39m x 3.28m (14'5 x 10'9)

UPVC double glazed window, central heating radiator and open to the dining area.

#### **Dining Area**

3.23m x 1.98m (10'7 x 6'6)

Central heating radiator, understairs storage, open to the kitchen and door to the rear.