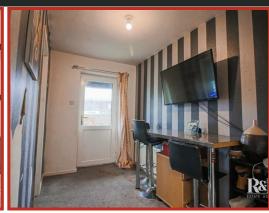

#### **Bedroom One**

4.22m x 2.79m (13'10 x 9'2)

Two UPVC double glazed windows and central heating radiator.

#### **Bedroom Two**

3.71m x 2.36m (12'2 x 7'9)

UPVC double glazed window, central heating radiator and fitted storage.