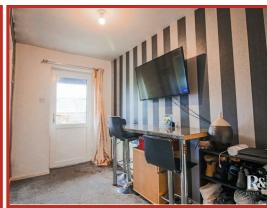

#### **Reception Room**

4.39m x 3.28m (14'5 x 10'9)

UPVC double glazed window, central heating radiator and open to the dining area.