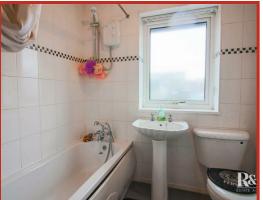

#### **Bathroom**

1.96m x 1.65m (6'5 x 5'5)

UPVC double glazed frosted window, panelled bath with electric feed shower overhead, pedestal wash basin, low basin WC, tiled elevations and tiled flooring.