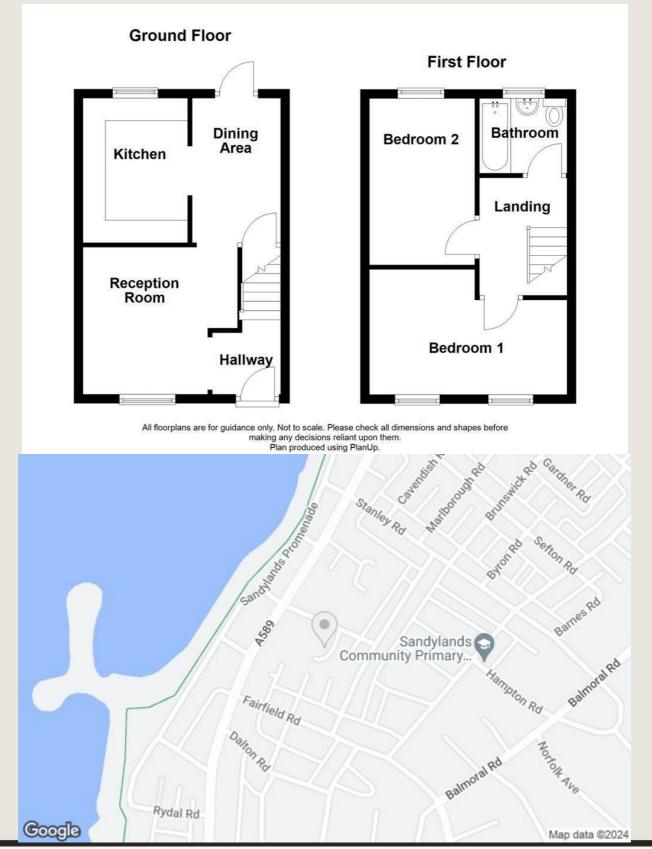

#### **Ground Floor**

#### **Entrance Hallway**

1.52m x 1.37m (5' x 4'6)

UPVC double glazed entrance door, central heating radiator, stairs to the first floor and door to the reception room.

#### **Reception Room**

4.39m x 3.28m (14'5 x 10'9)

UPVC double glazed window, central heating radiator and open to the dining area.

#### **Dining Area**

3.23m x 1.98m (10'7 x 6'6)

Central heating radiator, understairs storage, open to the kitchen and door to the rear.

#### **Kitchen**

2.69m x 2.34m (8'10 x 7'8)

UPVC double glazed window, range of panelled wall base units with granite effect surfaces, granite coated sink with drainer and mixer tap, electric oven with electric hob, plumbing for washing machine, space for fridge freezer and laminate flooring.

#### **First Floor**

#### Landing

2.62m x 1.75m (8'7 x 5'9)

Doors to two bedrooms, bathroom and storage.

#### **Bedroom One**

4.22m x 2.79m (13'10 x 9'2)

Two UPVC double glazed windows and central heating radiator.

#### **Bedroom Two**

3.71m x 2.36m (12'2 x 7'9)

UPVC double glazed window, central heating radiator and fitted storage.

#### **Bathroom**

1.96m x 1.65m (6'5 x 5'5)

UPVC double glazed frosted window, panelled bath with electric feed shower overhead, pedestal wash basin, low basin WC, tiled elevations and tiled flooring.

#### **External**

#### Rear

Enclosed decked and artificial lawn garden.