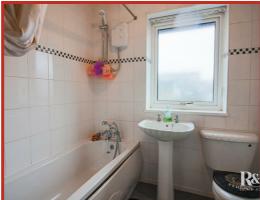

#### **Bathroom**

1.96m x 1.65m (6'5 x 5'5)

UPVC double glazed frosted window, panelled bath with electric feed shower overhead, pedestal wash basin, low basin WC, tiled elevations and tiled flooring.