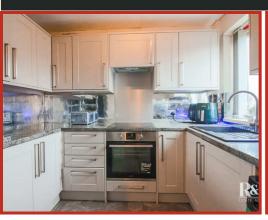

#### **Kitchen**

2.69m x 2.34m (8'10 x 7'8)

UPVC double glazed window, range of panelled wall base units with granite effect surfaces, granite coated sink with drainer and mixer tap, electric oven with electric hob, plumbing for washing machine, space for fridge freezer and laminate flooring.