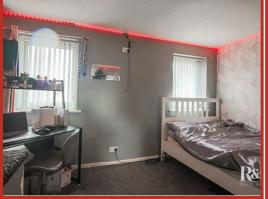

#### **Bedroom One**

4.22m x 2.79m (13'10 x 9'2)

Two UPVC double glazed windows and central heating radiator.

#### **Bedroom Two**

3.71m x 2.36m (12'2 x 7'9)

UPVC double glazed window, central heating radiator and fitted storage.