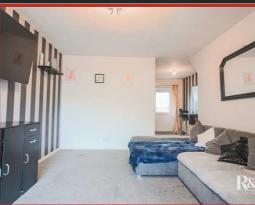

#### **Reception Room**

4.39m x 3.28m (14'5 x 10'9)

UPVC double glazed window, central heating radiator and open to the dining area.

#### **Dining Area**

3.23m x 1.98m (10'7 x 6'6)

Central heating radiator, understairs storage, open to the kitchen and door to the rear.