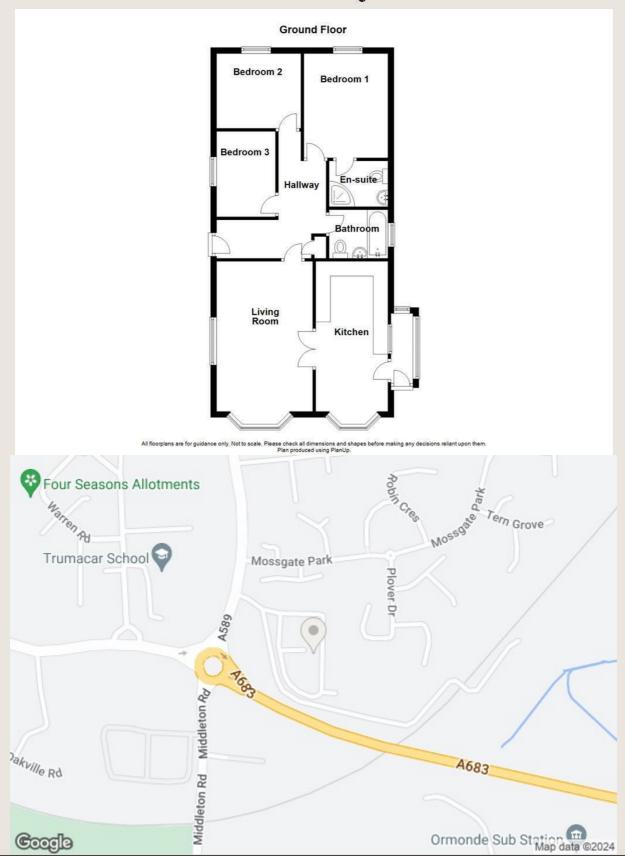

## Get to know the property

Anyone looking to downsize and thinking of moving to a Park Home then not only is this the property for you but the site is very popular and well respected. There is something that little bit different in terms of its location as its off the main site road and at the end of a small cul de sac. The property is sited on a great plot with off street parking and externally a great size. The home itself comprises, front entrance porch, open plan kitchen and dining area, generous living room, side entrance and hallway, bathroom, two double bedrooms with the main benefitting from en-suite shower facilities and a spacious single bedroom. Externally the property has a delightful decked terrace overlooking the lawn with well stocked borders. Call 01524 889000 to book a viewing today.