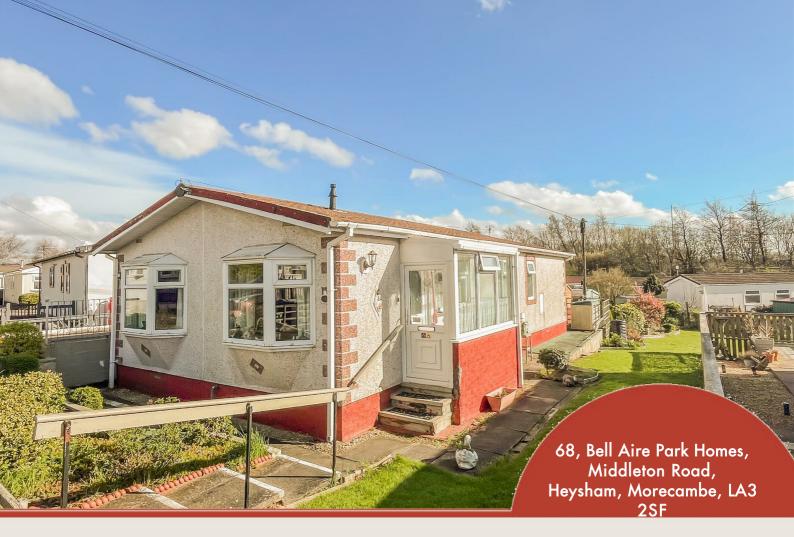

## 68, Bell Aire Park Homes, Middleton Road, Heysham, Morecambe The property at a glance 3 = 2 4 1 ==

- Detached Park Home On A Good Sized Plot
- Quiet Cul-de-sac Location
- Three Bedrooms
- Two Bathrooms
- Spacious Lounge
- Decked Seating Area
- Parking
- Easy Access To M6 Link Road
- Seafront Close By

## Get to know the property

Anyone looking to downsize and thinking of moving to a Park Home then not only is this the property for you but the site is very popular and well respected. There is something that little bit different in terms of its location as its off the main site road and at the end of a small cul de sac. The property is sited on a great plot with off street parking and externally a great size. The home itself comprises, front entrance porch, open plan kitchen and dining area, generous living room, side entrance and hallway, bathroom, two double bedrooms with the main benefitting from en-suite shower facilities and a spacious single bedroom. Externally the property has a delightful decked terrace overlooking the lawn with well stocked borders. Call 01524 889000 to book a viewing today.

68 Bell Aire Park Homes, Middleton Road, Heysham, Morecambe, LA3 2SF