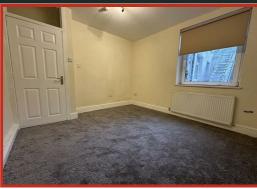

The bedroom is a generous double bedroom and the bathroom offers a three piece suite comprising of a fitted bath with shower above, low flush WC and pedestal wash hand basin, plus a chrome towel rail.