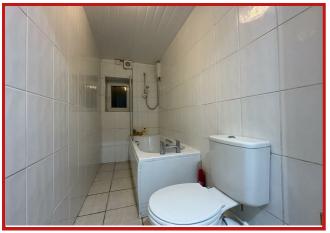

The bedroom is a generous double bedroom and the bathroom offers a three piece suite comprising of a fitted bath with shower above, low flush WC and pedestal wash hand basin, plus a chrome towel rail.