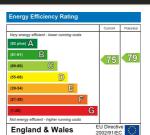

Double glazing and gas central heating benefit the property throughout.

Externally, there is an enclosed, paved rear yard with gated access to the rear. \*Please note - the meters for the whole building are located in the yard so from time to time access may be required for readings\*