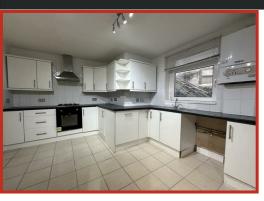

## Get to know the property

Generously proportioned one bedroom lower ground floor flat situated on the Sea front of Morecambe Bay!

Access from the front elevation is via steps down to the flat - upon entrance takes you into the spacious lounge which features a contemporary electric fire and is decorated in neutral tones. Continuing through you will reach the fantastic size kitchen diner - with the fitted kitchen offering a good range of wall and base units in white with and an integrated oven, hob and extractor hood, plus a dishwasher and plumbing for washing machine.