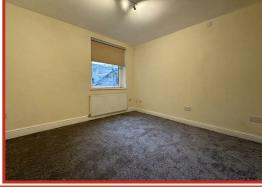

The bedroom is a generous double bedroom and the bathroom offers a three piece suite comprising of a fitted bath with shower above, low flush WC and pedestal wash hand basin, plus a chrome towel rail.