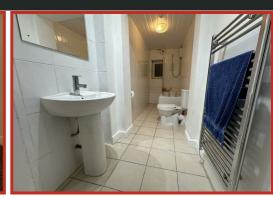

The bedroom is a generous double bedroom and the bathroom offers a three piece suite comprising of a fitted bath with shower above, low flush WC and pedestal wash hand basin, plus a chrome towel rail.