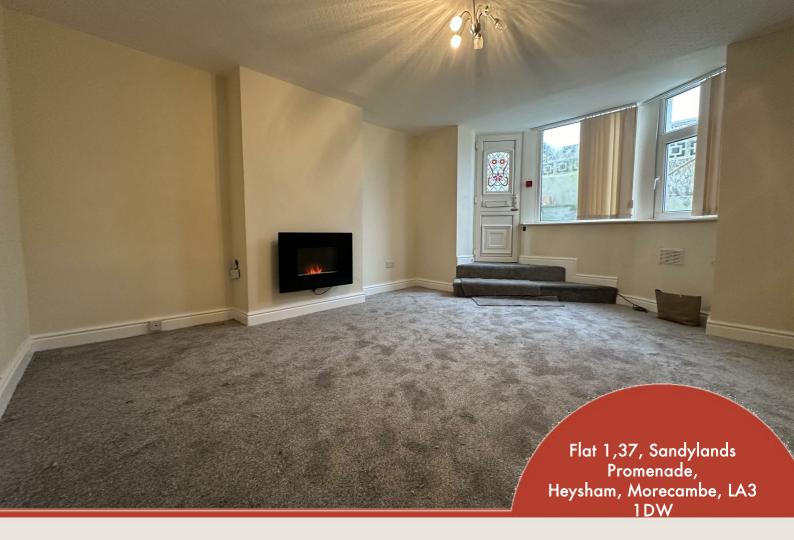

## Get to know the property

Generously proportioned one bedroom lower ground floor flat situated on the Sea front of Morecambe Bay!

Access from the front elevation is via steps down to the flat - upon entrance takes you into the spacious lounge which features a contemporary electric fire and is decorated in neutral tones. Continuing through you will reach the fantastic size kitchen diner - with the fitted kitchen offering a good range of wall and base units in white with and an integrated oven, hob and extractor hood, plus a dishwasher and plumbing for washing machine.