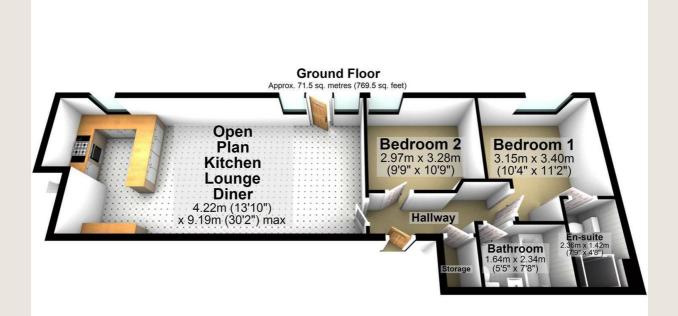

Upon entrance to the property, the hallway benefits from an entry phone system and a walk in cupboard which houses the Baxi boiler, whilst also providing a useful storage space. The bright and airy, open plan lounge and dining area features recessed ceiling spotlights and a French door with side windows opening directly out to the patio garden. The sleek, modern fitted kitchen is fitted with gloss white cabinets, walnut effect worktops and trim to complement and fully integrated appliances including fridge freezer, dishwasher, washing machine, oven, hob and extractor hood.

The master bedroom is a generous double bedroom with a fully tiled en suite shower room and ample space for wardrobes/storage. The second bedroom, another good size double room, also has plenty of space for wardrobes or for a dressing area or study space.

The main bathroom is a stylish three piece suite with fully tiled walls and floor to complement. Both the main bathroom and the en suite include Villeroy & Boch sanitary ware.

Further advantages to the property include gas central heating, double glazing throughout, high ceilings and two allocated parking spaces.

#### Total area: approx. 71.5 sq. metres (769.5 sq. feet)

Whilst every care has been taken to ensure the accurancy of this plan, it is intended for illustrative purposes only and should not be used for detailed planning of the space available.