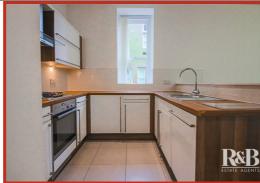

Upon entrance to the property, the hallway benefits from an entry phone system and a walk in cupboard which houses the Baxi boiler, whilst also providing a useful storage space. The bright and airy, open plan lounge and dining area features recessed ceiling spotlights and a French door with side windows opening directly out to the patio garden. The sleek, modern fitted kitchen is fitted with gloss white cabinets, walnut effect worktops and trim to complement and fully integrated appliances including fridge freezer, dishwasher, washing machine, oven, hob and extractor hood.