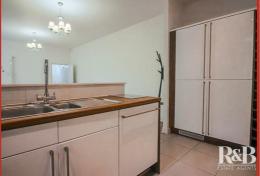

Upon entrance to the property, the hallway benefits from an entry phone system and a walk in cupboard which houses the Baxi boiler, whilst also providing a useful storage space. The bright and airy, open plan lounge and dining area features recessed ceiling spotlights and a French door with side windows opening directly out to the patio garden. The sleek, modern fitted kitchen is fitted with gloss white cabinets, walnut effect worktops and trim to complement and fully integrated appliances including fridge freezer, dishwasher, washing machine, oven, hob and extractor hood.