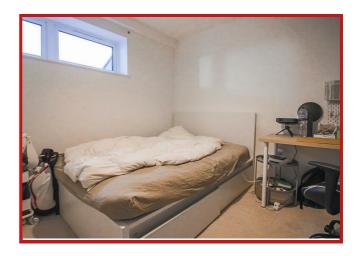

The bedroom is a good size double room and the contemporary bathroom offers a three piece suite comprising panelled bath with shower attachment, low flush WC and pedestal wash hand basin. Further advantages to the property include double glazing and electric heating throughout.