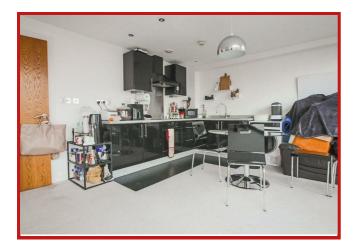

Continue through into the fantastic open plan kitchen living space, which is filled with natural light from the floor to ceiling length windows. The stylish modern fitted kitchen incorporates a range of wall and base units in a gloss black with contrasting grey granite effect worktops and integrated appliances including under counter fridge, freezer, oven, hob and extractor hood.