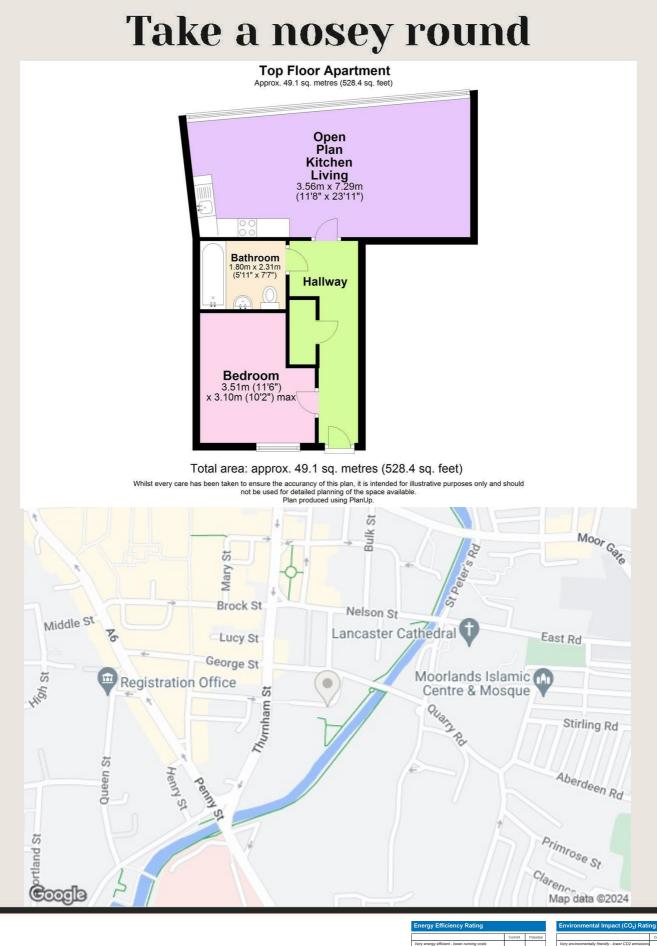

## The property at a glance 1 🛋 1 🖨 1 🖨

- Well Presented, Top Floor Apartment
- Good Size Double Bedroom
- Modern Open Plan Kitchen Living Space
- Contemporary Three Piece Bathroom Suite
- Lift Access to all Floors of Complex
- Secure, Allocated Parking Space
- 125 Year Leasehold with 108 Years Remaining £300.00 Per Year
- Service Charge £165.38 Per Moth
- Council Tax Band A
- EPC Rating C

Court View House benefits from lift access to all floors and a secure underbuilt car park with allocated parking for residents.

Upon entrance to the property, the hallway benefits from a telecom entry system, a built in storage/utility cupboard with space for washer dryer.

Continue through into the fantastic open plan kitchen living space, which is filled with natural light from the floor to ceiling length windows. The stylish modern fitted kitchen incorporates a range of wall and base units in a gloss black with contrasting grey granite effect worktops and integrated appliances including under counter fridge, freezer, oven, hob and extractor hood.

The bedroom is a good size double room and the contemporary bathroom offers a three piece suite comprising panelled bath with shower attachment, low flush WC and pedestal wash hand basin. Further advantages to the property include double glazing and electric heating throughout.