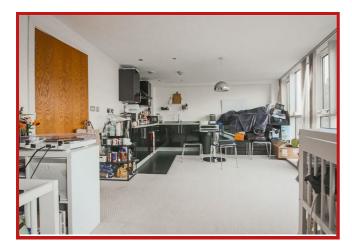

Continue through into the fantastic open plan kitchen living space, which is filled with natural light from the floor to ceiling length windows. The stylish modern fitted kitchen incorporates a range of wall and base units in a gloss black with contrasting grey granite effect worktops and integrated appliances including under counter fridge, freezer, oven, hob and extractor hood.