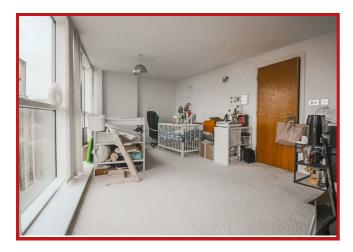

Continue through into the fantastic open plan kitchen living space, which is filled with natural light from the floor to ceiling length windows. The stylish modern fitted kitchen incorporates a range of wall and base units in a gloss black with contrasting grey granite effect worktops and integrated appliances including under counter fridge, freezer, oven, hob and extractor hood.

The bedroom is a good size double room and the contemporary bathroom offers a three piece suite comprising panelled bath with shower attachment, low flush WC and pedestal wash hand basin. Further advantages to the property include double glazing and electric heating throughout.