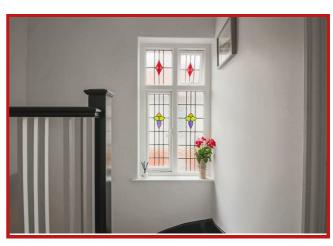

Both the lounge and dining rooms feature classic 1930s semi picture rails and ceiling coving, with the first floor landing also boasting a beautiful stained glass detailed window.

Rooms to the first floor include two double bedrooms, a good size single bedroom and an impressive shower room offering a contemporary three piece suite with double walk in shower enclosure with dual rainfall and handheld shower head, dual flush WC and vanity wash hand basin with marble effect aqua panelling shower splash back and tiled elevations to complement.