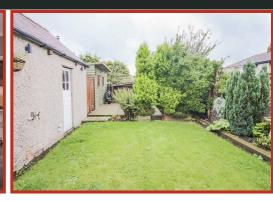

Externally, the property is set on a good size plot with ample driveway parking to the front elevation and to the rear, a deceptively large South facing garden with patio area, garage (12'9 x 8'7 with power & light - ideal for an external utility room), immaculately maintained lawn, well stocked flower and shrub borders and a timber decking area with wood store and summer house/work shed.