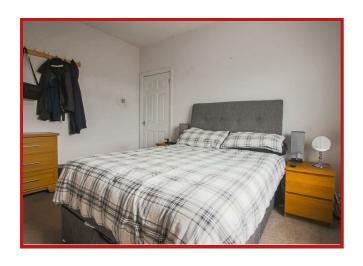

Both the lounge and dining rooms feature classic 1930s semi picture rails and ceiling coving, with the first floor landing also boasting a beautiful stained glass detailed window.

Rooms to the first floor include two double bedrooms, a good size single bedroom and an impressive shower room offering a contemporary three piece suite with double walk in shower enclosure with dual rainfall and handheld shower head, dual flush WC and vanity wash hand basin with marble effect aqua panelling shower splash back and tiled elevations to complement.