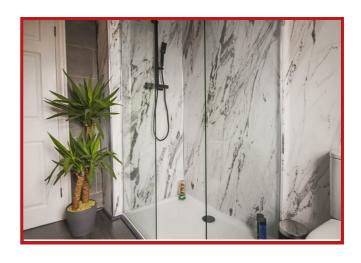

Both the lounge and dining rooms feature classic 1930s semi picture rails and ceiling coving, with the first floor landing also boasting a beautiful stained glass detailed window.

Rooms to the first floor include two double bedrooms, a good size single bedroom and an impressive shower room offering a contemporary three piece suite with double walk in shower enclosure with dual rainfall and handheld shower head, dual flush WC and vanity wash hand basin with marble effect aqua panelling shower splash back and tiled elevations to complement.