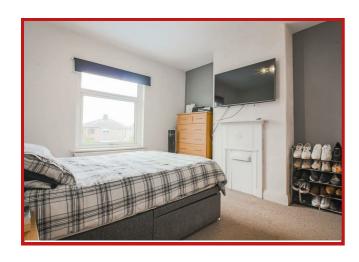

Both the lounge and dining rooms feature classic 1930s semi picture rails and ceiling coving, with the first floor landing also boasting a beautiful stained glass detailed window.

Rooms to the first floor include two double bedrooms, a good size single bedroom and an impressive shower room offering a contemporary three piece suite with double walk in shower enclosure with dual rainfall and handheld shower head, dual flush WC and vanity wash hand basin with marble effect aqua panelling shower splash back and tiled elevations to complement.