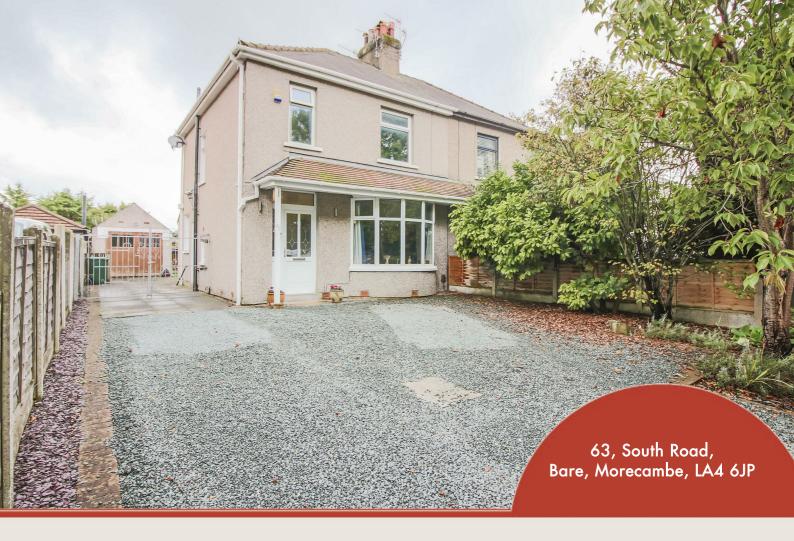

63, South Road, Bare, Morecambe

Externally, the property is set on a good size plot with ample driveway parking to the front elevation and to the rear, a deceptively large South facing garden with patio area, garage (12'9 x 8'7 with power & light - ideal for an external utility room), immaculately maintained lawn, well stocked flower and shrub borders and a timber decking area with wood store and summer house/work shed.

Located close to Bare Village amenities including shops and post office on Princes Crescent, plus nearby schools. The sea front is also a short distance away with delightful walks along the promenade. Transport links include bus routes and nearby train station plus 'The Bay Gateway' link road which provides swift access to the motorway and areas further afield, including the Lake District.