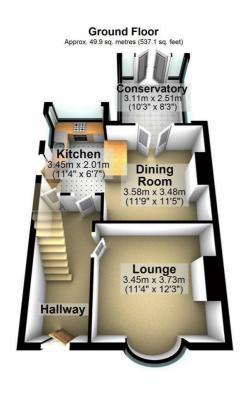

#### Total area: approx. 89.9 sq. metres (967.7 sq. feet)

Whilst every care has been taken to ensure the accurancy of this plan, it is intended for illustrative purposes only and should not be used for detaile planning of the space available.

Plan produced using PlanUp.