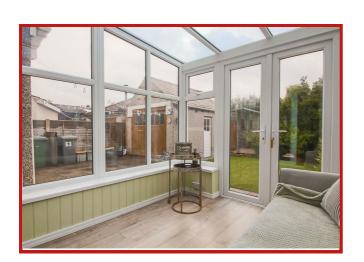

At the end of the hallway is the open plan kitchen dining room which offers a range of wall and base units in a sleek grey gloss with white worktops, integrated double oven, gas hob, space for American style fridge freezer and plumbing for washing machine. From the dining area there are patio doors opening to the conservatory - a great space for sitting and relaxing with patio doors in turn opening to the rear garden.