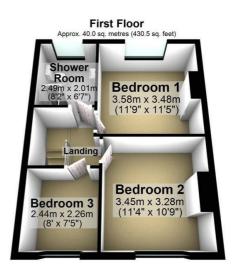

#### Total area: approx. 89.9 sq. metres (967.7 sq. feet)

Whilst every care has been taken to ensure the accurancy of this plan, it is intended for illustrative purposes only and should not be used for detaile planning of the space available.

Plan produced using PlanUp.