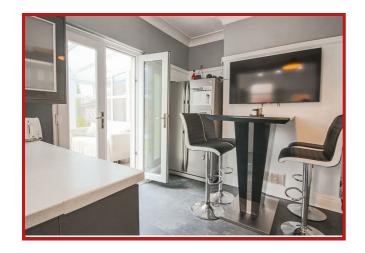

At the end of the hallway is the open plan kitchen dining room which offers a range of wall and base units in a sleek grey gloss with white worktops, integrated double oven, gas hob, space for American style fridge freezer and plumbing for washing machine. From the dining area there are patio doors opening to the conservatory - a great space for sitting and relaxing with patio doors in turn opening to the rear garden.