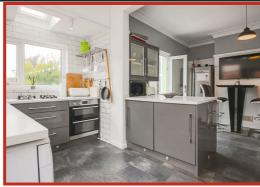

At the end of the hallway is the open plan kitchen dining room which offers a range of wall and base units in a sleek grey gloss with white worktops, integrated double oven, gas hob, space for American style fridge freezer and plumbing for washing machine. From the dining area there are patio doors opening to the conservatory - a great space for sitting and relaxing with patio doors in turn opening to the rear garden.