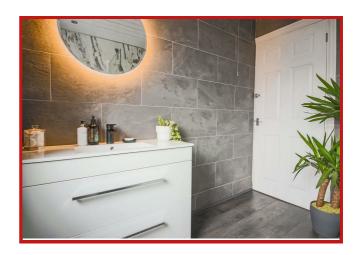

Both the lounge and dining rooms feature classic 1930s semi picture rails and ceiling coving, with the first floor landing also boasting a beautiful stained glass detailed window.

Rooms to the first floor include two double bedrooms, a good size single bedroom and an impressive shower room offering a contemporary three piece suite with double walk in shower enclosure with dual rainfall and handheld shower head, dual flush WC and vanity wash hand basin with marble effect aqua panelling shower splash back and tiled elevations to complement.