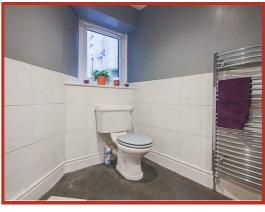

The beautifully presented lounge diner features a traditional Victorian style fireplace, with the three classic sash windows to the front elevation filling the room with natural light.

The main bathroom suite offers a corner bath, low flush WC and pedestal wash hand basin.

All three bedrooms are to the first floor, with the master also boasting a five piece en suite with shower cubicle, low flush WC, bidet and two wash hand basins with stylish black marble effect tiled flooring to complement.