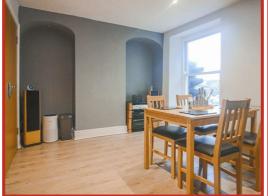

Entrance from the front elevation takes you into the hallway with stairs up to the first floor landing. The impressively sized first floor landing providing a warm welcome that also provides additional reception space, if desired. From here there is access through to the kitchen, the generous lounge diner and the main bathroom, plus stair access to the second floor.