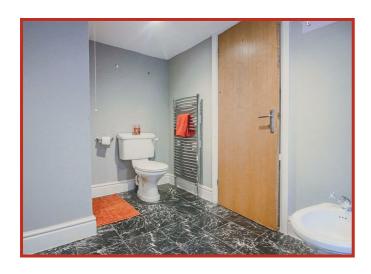

The beautifully presented lounge diner features a traditional Victorian style fireplace, with the three classic sash windows to the front elevation filling the room with natural light.

The main bathroom suite offers a corner bath, low flush WC and pedestal wash hand basin.

All three bedrooms are to the first floor, with the master also boasting a five piece en suite with shower cubicle, low flush WC, bidet and two wash hand basins with stylish black marble effect tiled flooring to complement.