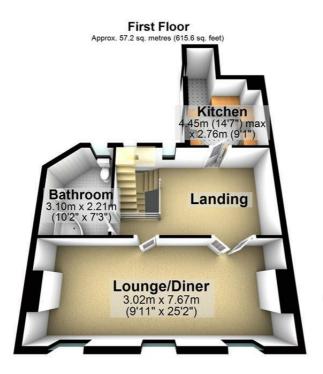

Entrance from the front elevation takes you into the hallway with stairs up to the first floor landing. The impressively sized first floor landing providing a warm welcome that also provides additional reception space, if desired. From here there is access through to the kitchen, the generous lounge diner and the main bathroom, plus stair access to the second floor.

The beautifully presented lounge diner features a traditional Victorian style fireplace, with the three classic sash windows to the front elevation filling the room with natural light.

The main bathroom suite offers a corner bath, low flush WC and pedestal wash hand basin.

All three bedrooms are to the first floor, with the master also boasting a five piece en suite with shower cubicle, low flush WC, bidet and two wash hand basins with stylish black marble effect tiled flooring to complement.