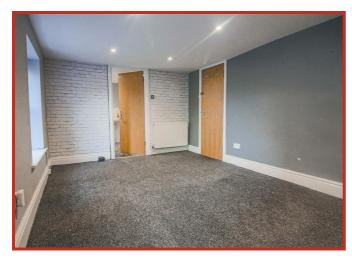

Entrance from the front elevation takes you into the hallway with stairs up to the first floor landing. The impressively sized first floor landing providing a warm welcome that also provides additional reception space, if desired. From here there is access through to the kitchen, the generous lounge diner and the main bathroom, plus stair access to the second floor.

The beautifully presented lounge diner features a traditional Victorian style fireplace, with the three classic sash windows to the front elevation filling the room with natural light.

The main bathroom suite offers a corner bath, low flush WC and pedestal wash hand basin.