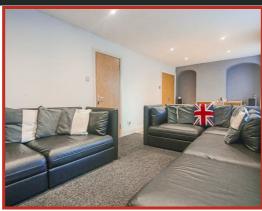

Entrance from the front elevation takes you into the hallway with stairs up to the first floor landing. The impressively sized first floor landing providing a warm welcome that also provides additional reception space, if desired. From here there is access through to the kitchen, the generous lounge diner and the main bathroom, plus stair access to the second floor.