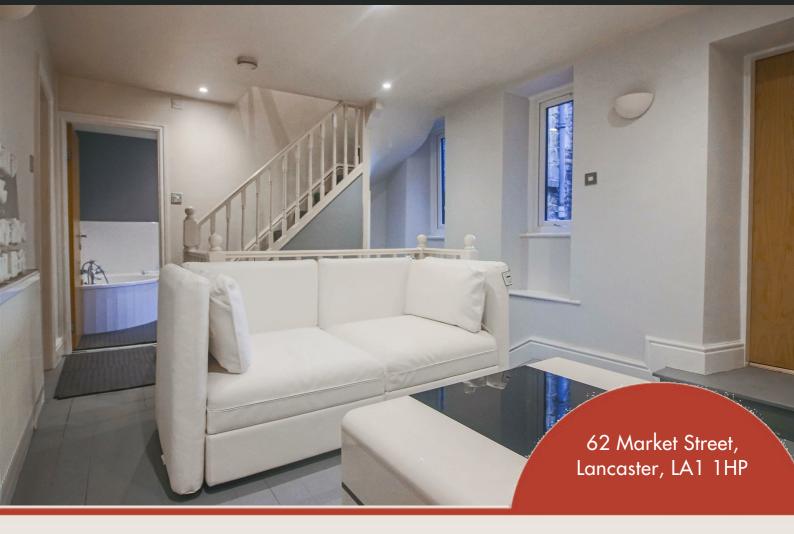

The beautifully presented lounge diner features a traditional Victorian style fireplace, with the three classic sash windows to the front elevation filling the room with natural light.

The main bathroom suite offers a corner bath, low flush WC and pedestal wash hand basin.

## 62 Market Street, Lancaster, LA1 1HP