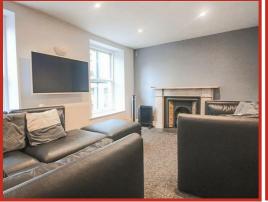

The beautifully presented lounge diner features a traditional Victorian style fireplace, with the three classic sash windows to the front elevation filling the room with natural light.

The main bathroom suite offers a corner bath, low flush WC and pedestal wash hand basin.