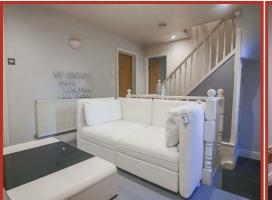

Entrance from the front elevation takes you into the hallway with stairs up to the first floor landing. The impressively sized first floor landing providing a warm welcome that also provides additional reception space, if desired. From here there is access through to the kitchen, the generous lounge diner and the main bathroom, plus stair access to the second floor.

The beautifully presented lounge diner features a traditional Victorian style fireplace, with the three classic sash windows to the front elevation filling the room with natural light.

The main bathroom suite offers a corner bath, low flush WC and pedestal wash hand basin.