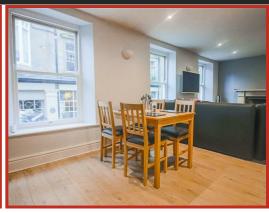

Entrance from the front elevation takes you into the hallway with stairs up to the first floor landing. The impressively sized first floor landing providing a warm welcome that also provides additional reception space, if desired. From here there is access through to the kitchen, the generous lounge diner and the main bathroom, plus stair access to the second floor.