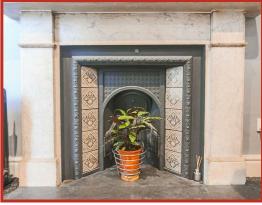

The beautifully presented lounge diner features a traditional Victorian style fireplace, with the three classic sash windows to the front elevation filling the room with natural light.

The main bathroom suite offers a corner bath, low flush WC and pedestal wash hand basin.