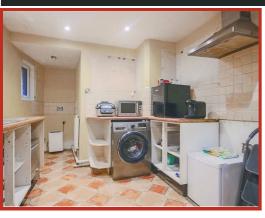

Entrance from the front elevation takes you into the hallway with stairs up to the first floor landing. The impressively sized first floor landing providing a warm welcome that also provides additional reception space, if desired. From here there is access through to the kitchen, the generous lounge diner and the main bathroom, plus stair access to the second floor.