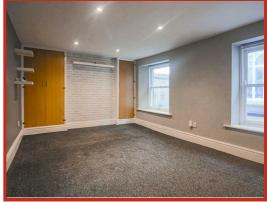

Entrance from the front elevation takes you into the hallway with stairs up to the first floor landing. The impressively sized first floor landing providing a warm welcome that also provides additional reception space, if desired. From here there is access through to the kitchen, the generous lounge diner and the main bathroom, plus stair access to the second floor.

The beautifully presented lounge diner features a traditional Victorian style fireplace, with the three classic sash windows to the front elevation filling the room with natural light.

The main bathroom suite offers a corner bath, low flush WC and pedestal wash hand basin.