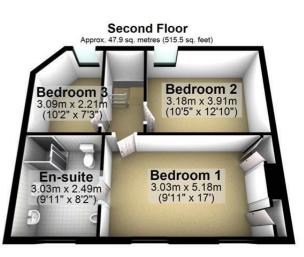

All three bedrooms are to the first floor, with the master also boasting a five piece en suite with shower cubicle, low flush WC, bidet and two wash hand basins with stylish black marble effect tiled flooring to complement.