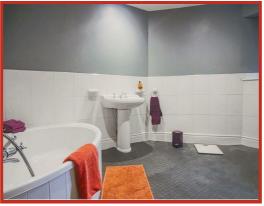

The beautifully presented lounge diner features a traditional Victorian style fireplace, with the three classic sash windows to the front elevation filling the room with natural light.

The main bathroom suite offers a corner bath, low flush WC and pedestal wash hand basin.