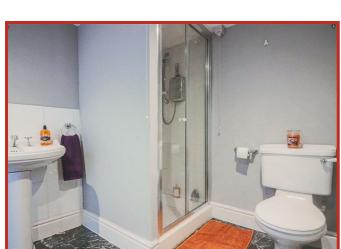

The beautifully presented lounge diner features a traditional Victorian style fireplace, with the three classic sash windows to the front elevation filling the room with natural light.

The main bathroom suite offers a corner bath, low flush WC and pedestal wash hand basin.

All three bedrooms are to the first floor, with the master also boasting a five piece en suite with shower cubicle, low flush WC, bidet and two wash hand basins with stylish black marble effect tiled flooring to complement.